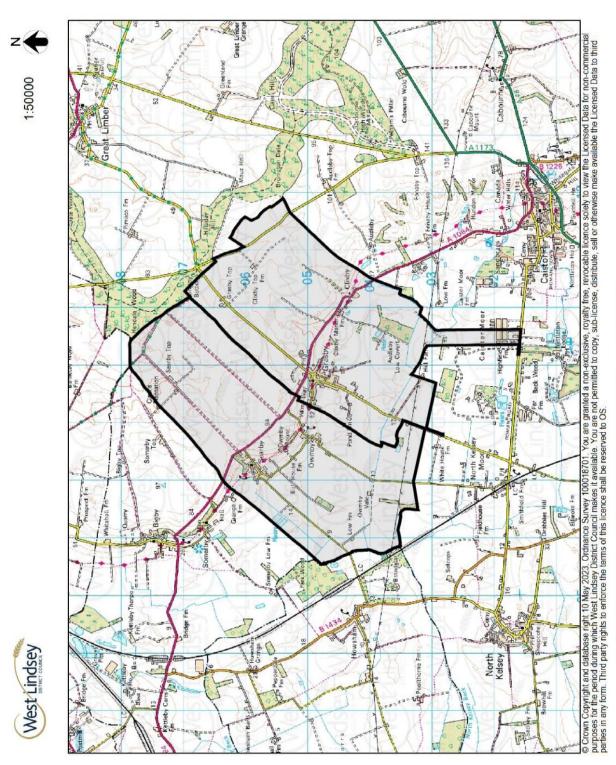

#### The purpose of this document

- 1. This document provides a record of the publication that took place regarding the Grasby and Searby cum Owmby Neighbourhood Development Plan Area and related Neighbourhood Planning Body. The main methods used to promote the publication process are also documented, along with the main findings from the publication. As this was only a publication process and not a more open consultation, the response rate was not expected to be high.
- 2. This formal publication period provided members of the public and other key stakeholders an opportunity to submit comments on the joint area application from Grasby Parish Council and Searby cum Owmby Parish Meeting to re-designate the Grasby Neighbourhood Plan Area to include Searby cum Owmby parish for the purposes of producing a joint Grasby and Searby cum Owmby neighbourhood development plan. The proposed neighbourhood planning body comprises the Grasby parish council and Searby cum Owmby parish hearing and the proposed neighbourhood planning area is shown in Appendix 1 along with the rest of the joint parish councils' application.

#### The Neighbourhood Planning (General) Regulations 2012

Notice is hereby given that West Lindsey District Council has received, under Regulation 5 of the above Regulations, an area application from Grasby Parish Council and Searby cum Owmby Parish Meeting to re-designate the Grasby Neighbourhood Plan Area to include Searby cum Owmby parish for the purposes of producing a joint Grasby and Searby cum Owmby neighbourhood development plan.