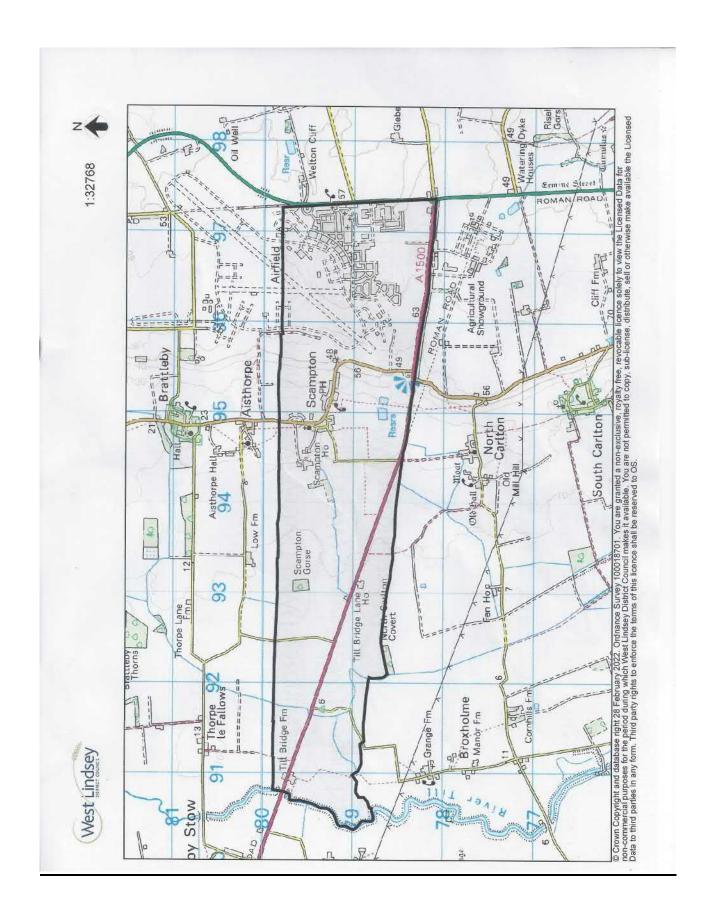

#### The purpose of this document

- 1. This document provides a record of the publication that took place regarding the Scampton Neighbourhood Development Plan Area and related Neighbourhood Planning Body. The main methods used to promote the publication process are also documented, along with the main findings from the publication. As this was only a publication process and not a more open consultation, the response rate is not expected to be high.
- 2. This formal publication period provided members of the public and other key stakeholders an opportunity to submit comments on the proposed neighbourhood plan area and proposed neighbourhood planning body for Scampton. The proposed neighbourhood planning body is the parish council of Scampton and the proposed neighbourhood planning area is shown in Appendix 1 along with the rest of the parish council's application.

It will take into consideration the appropriateness of the area being proposed for the Scampton Neighbourhood Plan. It is noted that this area does not overlap with existing designated neighbourhood plan areas, and has an established boundary already used for governance, democratic, and planning purposes. Physically it includes Scampton village, RAF Scampton, and surrounding countryside.