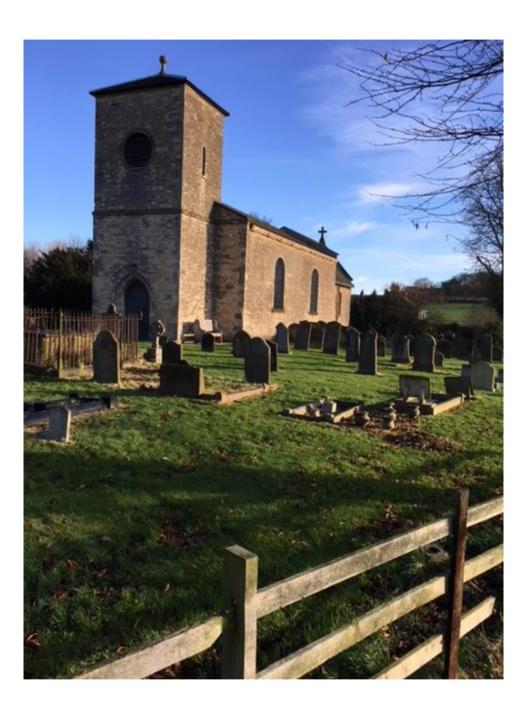

# The Church of St Andrews

1.27 The chancel of the church has been identified as being built in the 13<sup>th</sup> century. The Domesday book (1085) did not record a church, but one is mentioned in 1185 when part of its property was gifted to the priory. Very little is known about this early church. In 1794 a new nave and tower were built on to the chancel. The tomb of Nicholas Sutton sits within the chancel, however only part of the tomb is there being further evidence of the changes that have taken place in the building. The interior had further changes during the Victorian and Edwardian eras. This included changes of seating and the removal of an earlier gallery. The church is part of the Lincoln Diocese and is Grade II listed.