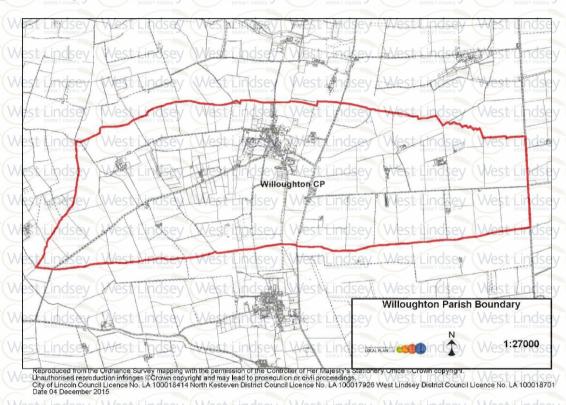

est Lindse Figure 1: Neighbourhood Plan Area Lindsey (West Lindsey (West Lindsey (West Lindsey

West Lindsey

West Lindsey

West Lindsey

West Lindsey

- 1.3 A Neighbourhood Plan is a new type of planning document. Working with and on behalf of its parishioners, Willoughton Parish Council has prepared this land use development plan that will shape future growth across the parish. The Parish Council has assessed the development required to enable the village to remain sustainable serving current and future residents. When it has been 'made' by West Lindsey District Council (following rigorous consultation, independent examination and a local referendum) the policies will be used in assessing planning applications in the Neighbourhood Plan area (Figure 1).
- 1.4 The document has been prepared by the Willoughton Neighbourhood Plan Steering Group.