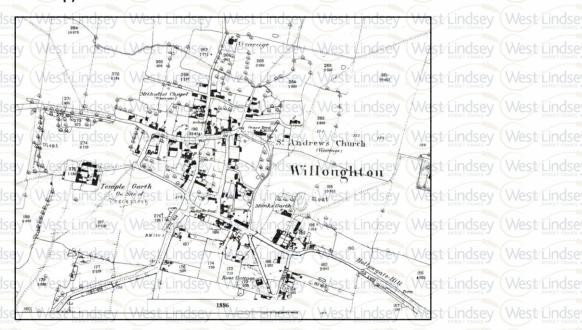

# est Lindse The Village Sey (West Lindsey (We

West Lindsey

West Lindsey

West Lindsev

West Lindsey

1.26 The earliest map of the village is the 1769 enclosure map. The road and settlement pattern 1.100 established by 1769 is relatively unchanged today. The map below demonstrates this.

est Lindser igure 3: 1866 OS Map) indsey West Lindsey West Lindsey West Lindsey West Lindsey West Lindsey West Lindsey

West Lindsey West Lindsey West Lindsey West Lindsey West Lindse