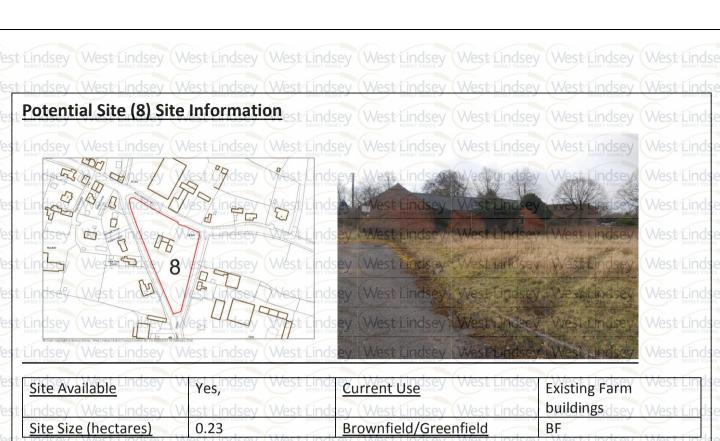

- 3.6 During the consultation with the community and the production of the Neighbourhood Plan, there were discussions about how the village should manage the projected growth. On this basis the policy sets out a range of options for the delivery of the strategic housing target for the village. These include the development of the potential sites identified in Appendix 2 (and shown in Figure 4) together with infill sites and the conversion of existing buildings. The policy has been designed primarily to operate within and adjoining to the existing settlement footprint. However, its final section addresses development which may arise in the countryside.
- 3.7 The neighbourhood plan provides an opportunity to address the likelihood for small scale infill developments of around 4 dwellings (as per Local Plan Policy LP4), to come forward on sites within the existing settlement footprint (see character assessment) of Willoughton. This is likely to make an effective and appropriate use of suitable development land within, or directly adjoining, the settlement footprint of the village. It also provides an opportunity for sensitive development to contribute towards addressing the specialist housing needs in the area such as accommodation for older people, for example. The Plan uses the terminology of 'the existing settlement footprint of the village' to reflect the work undertaken as part of the plan-making process in the Character Assessment. Its effect is very similar to 'the developed footprint' used in the Central Lincolnshire Local Plan. It has regard to the inherent design and layout of the village which does not readily lend itself to the definition of a developed footprint as anticipated in the Local Plan. Nevertheless, the approach taken in the submitted Plan has been designed to ensure that development taking place would accord with the three criteria included in the definition of 'appropriate locations' in the Local Plan.
- 3.8 Through the development of the Plan, the community identified potential suitable sites (on figure 4) within Willoughton that are considered either previously developed, suitable buildings for conversion, a redevelopment opportunity or an appropriate infill site. The steering group are working with the relevant landowner to see these developed as priority sites over the plan period. More information on these potential sites can be found in Appendix 2.
- 3.9 These sites are not allocations, but simply an identification of what areas of land are available for development within the village to accommodate the required 10% growth. There was a strong opinion from the consultation feedback that residents preferred the development of infill and previously developed sites around the village. The policy also supports the conversion of existing buildings to residential use. Due to the historic nature of much of the existing building stock in the village the redevelopment of existing buildings for residential purposes will only be supported in specific identified circumstances.