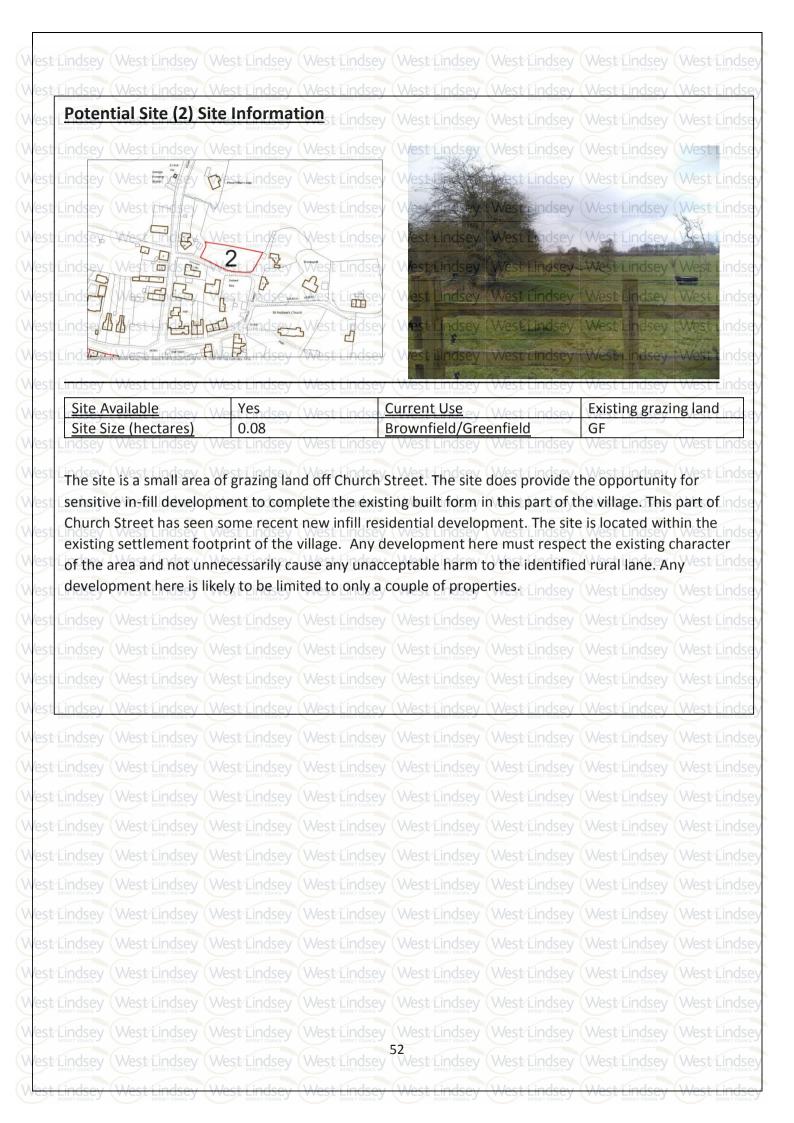

- 3.6 During the consultation with the community and the production of the Neighbourhood Plan, there were discussions about how the village should manage the projected growth. On this basis the policy sets out a range of options for the delivery of the strategic housing target for the village. These include the development of the potential sites identified in Appendix 2 (and shown in Figure 4) together with infill sites and the conversion of existing buildings. The policy has been designed primarily to operate within and adjoining to the existing settlement footprint. However, its final section addresses development which may arise in the countryside.
- 3.7 The neighbourhood plan provides an opportunity to address the likelihood for small scale infill developments of around 4 dwellings (as per Local Plan Policy LP4), to come forward on sites within the existing settlement footprint (see character assessment) of Willoughton. This is likely to make an effective and appropriate use of suitable development land within, or directly adjoining, the settlement footprint of the village. It also provides an opportunity for sensitive development to contribute towards addressing the specialist housing needs in the area such as accommodation for older people, for example. The Plan uses the terminology of 'the existing settlement footprint of the village' to reflect the work undertaken as part of the plan-making process in the Character Assessment. Its effect is very similar to 'the developed footprint' used in the Central Lincolnshire Local Plan. It has regard to the inherent design and layout of the village which does not readily lend itself to the definition of a developed footprint as anticipated in the Local Plan. Nevertheless, the approach taken in the submitted Plan has been designed to ensure that development taking place would accord with the three criteria included in the definition of 'appropriate locations' in the Local Plan.
- 3.8 Through the development of the Plan, the community identified potential suitable sites (on figure 4) within Willoughton that are considered either previously developed, suitable buildings for conversion, a redevelopment opportunity or an appropriate infill site. The steering group are working with the relevant landowner to see these developed as priority sites over the plan period. More information on these potential sites can be found in Appendix 2.
- 3.9 These sites are not allocations, but simply an identification of what areas of land are available for development within the village to accommodate the required 10% growth. There was a strong opinion from the consultation feedback that residents preferred the development of infill and previously developed sites around the village. The policy also supports the conversion of existing buildings to residential use. Due to the historic nature of much of the existing building stock in the village the redevelopment of existing buildings for residential purposes will only be supported in specific identified circumstances.