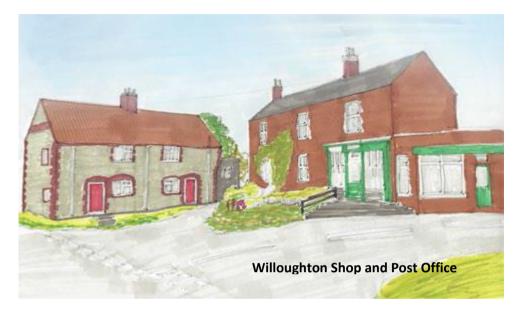

#### Location

- 1.43 The Parish of Willoughton, Figure 1, is located within West Lindsey District, Lincolnshire and consists of circa 300 people.
- 1.44 The Parish adjoins Blyborough and Hemswell. The village has an historic centre that significantly contributes towards the rural feel and character of the wider Parish. Willoughton currently has very few local services and facilities and residents are reliant on Kirton Lindsey, Gainsborough or Lincoln for most of their essential services. The village does, however, have a shop, Post Office, School, Public House and Village Hall.