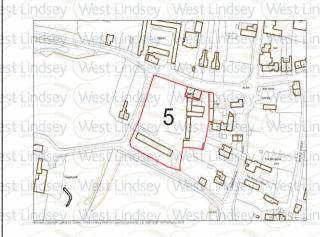

- 3.6 During the consultation with the community and the production of the Neighbourhood Plan, there were discussions about how the village should manage the projected growth. On this basis the policy sets out a range of options for the delivery of the strategic housing target for the village. These include the development of the potential sites identified in Appendix 2 (and shown in Figure 4) together with infill sites and the conversion of existing buildings. The policy has been designed primarily to operate within and adjoining to the existing settlement footprint. However, its final section addresses development which may arise in the countryside.
- 3.7 The neighbourhood plan provides an opportunity to address the likelihood for small scale infill developments of around 4 dwellings (as per Local Plan Policy LP4), to come forward on sites within the existing settlement footprint (see character assessment) of Willoughton. This is likely to make an effective and appropriate use of suitable development land within, or directly adjoining, the settlement footprint of the village. It also provides an opportunity for sensitive development to contribute towards addressing the specialist housing needs in the area such as accommodation for older people, for example. The Plan uses the terminology of 'the existing settlement footprint of the village' to reflect the work undertaken as part of the plan-making process in the Character Assessment. Its effect is very similar to 'the developed footprint' used in the Central Lincolnshire Local Plan. It has regard to the inherent design and layout of the village which does not readily lend itself to the definition of a developed footprint as anticipated in the Local Plan. Nevertheless, the approach taken in the submitted Plan has been designed to ensure that development taking place would accord with the three criteria included in the definition of 'appropriate locations' in the Local Plan.
- 3.8 Through the development of the Plan, the community identified potential suitable sites (on figure 4) within Willoughton that are considered either previously developed, suitable buildings for conversion, a redevelopment opportunity or an appropriate infill site. The steering group are working with the relevant landowner to see these developed as priority sites over the plan period. More information on these potential sites can be found in Appendix 2.
- 3.9 These sites are not allocations, but simply an identification of what areas of land are available for development within the village to accommodate the required 10% growth. There was a strong opinion from the consultation feedback that residents preferred the development of infill and previously developed sites around the village. The policy also supports the conversion of existing buildings to residential use. Due to the historic nature of much of the existing building stock in the village the redevelopment of existing buildings for residential purposes will only be supported in specific identified circumstances.