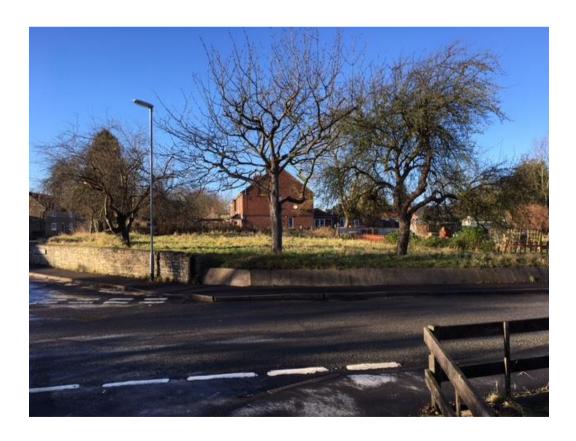

e and encourage residents to protect, maintain and enhance the village's public spaces. Whilst there are already footpaths, public rights of way and public open space facilities available in the village, some may require enhancement. Any enhancement would also support an increase in their usage, which will help promote the social health and well-being of the community.
- 4.4 In addition, exploring opportunities to improve our existing assets need to be considered through the plan period by the Parish Council and active community groups.
- 4.5 Willoughton has four public spaces, which include:

#### **POS1: Land opposite the Village Hall**

4.6 This is a private green space within the village and has been recognised within the Central Lincolnshire Local Plan as an "important green space".



# POS2: The Churchyard

4.7 This space has informal public access through to the recreational area and is used regularly by residents for walking.



## **POS3: The Playing Field**

4.8 This area is a multi-use recreational space which is regularly used by children, the school and dog walkers. There is public access to and across this site to other parts of the village forming an important green infrastructure route.



**POS4: Football Field** 

4.9 The large football field to the east of the playing field where football matches are played. However, this site does have a restricted access to the community when matches are not being played.



| West Lindsey West  | Lindsey West Lindsey West Lindsey