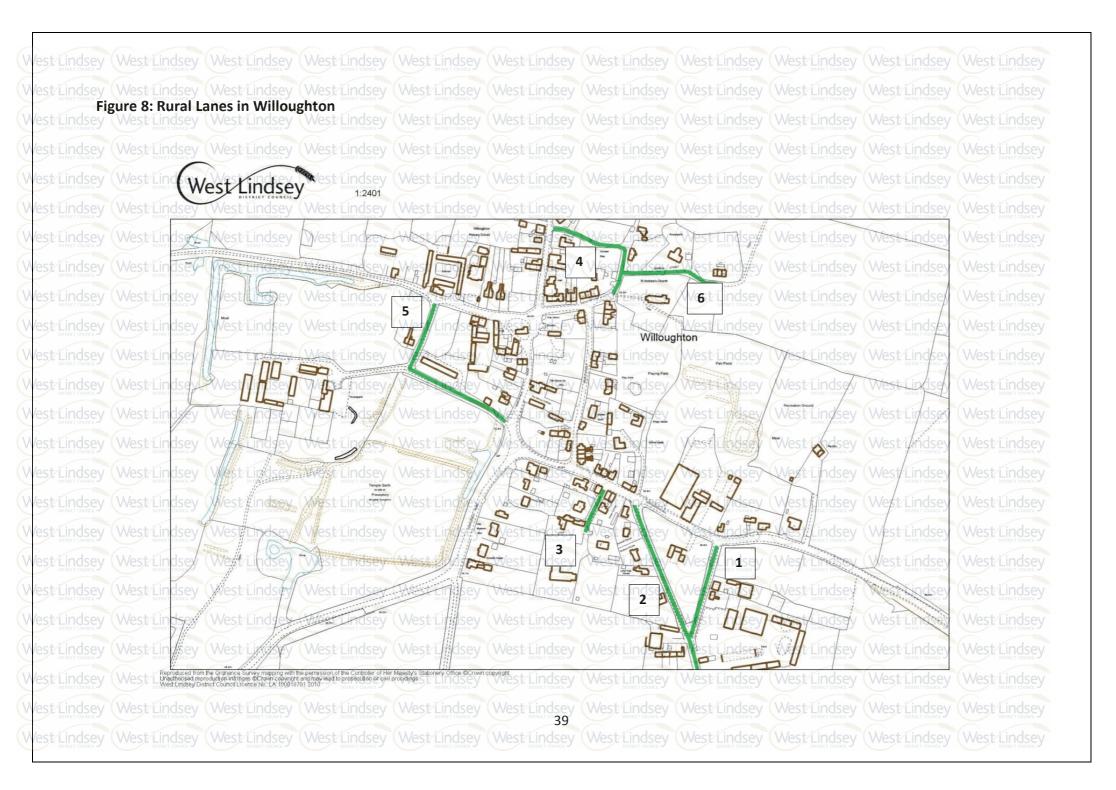

**

- 5.29 A key characteristic of the village is its rural lanes. These have soft verges to the side of the street, often wide and green, backed at the plot boundary by either low walls or hedges. These can be found on Church Street, Long Lane, Northfield Lane, and elements can be found on the approaches to the village, especially to the south.
- 5.30 Some of these verges are narrow around 1m but others extend for several metres and add generosity and spaciousness to the streets. The informal nature of these lanes is one of their key aspects, with no kerb upstand, minimal street markings and no lighting. This street type is a useful precedent for adding low-key, minor routes within the village that help it to maintain a rural look and feel.

Views of the rural lanes around Willoughton





| The same of the sa | The state of the s |