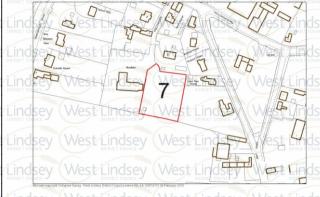

est Lindse Figure 1: Neighbourhood Plan Area Lindsey (West Lindsey (West Lindsey (West Lindsey

West Lindsey

West Lindsey

West Lindsey

West Lindsey

- 1.3 A Neighbourhood Plan is a new type of planning document. Working with and on behalf of its parishioners, Willoughton Parish Council has prepared this land use development plan that will shape future growth across the parish. The Parish Council has assessed the development required to enable the village to remain sustainable serving current and future residents. When it has been 'made' by West Lindsey District Council (following rigorous consultation, independent examination and a local referendum) the policies will be used in assessing planning applications in the Neighbourhood Plan area (Figure 1).
- 1.4 The document has been prepared by the Willoughton Neighbourhood Plan Steering Group.