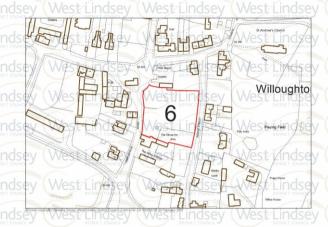

- 3.6 During the consultation with the community and the production of the Neighbourhood Plan, there were discussions about how the village should manage the projected growth. On this basis the policy sets out a range of options for the delivery of the strategic housing target for the village. These include the development of the potential sites identified in Appendix 2 (and shown in Figure 4) together with infill sites and the conversion of existing buildings. The policy has been designed primarily to operate within and adjoining to the existing settlement footprint. However, its final section addresses development which may arise in the countryside.
- 3.7 The neighbourhood plan provides an opportunity to address the likelihood for small scale infill developments of around 4 dwellings (as per Local Plan Policy LP4), to come forward on sites within the existing settlement footprint (see character assessment) of Willoughton. This is likely to make an effective and appropriate use of suitable development land within, or directly adjoining, the settlement footprint of the village. It also provides an opportunity for sensitive development to contribute towards addressing the specialist housing needs in the area such as accommodation for older people, for example. The Plan uses the terminology of 'the existing settlement footprint of the village' to reflect the work undertaken as part of the plan-making process in the Character Assessment. Its effect is very similar to 'the developed footprint' used in the Central Lincolnshire Local Plan. It has regard to the inherent design and layout of the village which does not readily lend itself to the definition of a developed footprint as anticipated in the Local Plan. Nevertheless, the approach taken in the submitted Plan has been designed to ensure that development taking place would accord with the three criteria included in the definition of 'appropriate locations' in the Local Plan.
- 3.8 Through the development of the Plan, the community identified potential suitable sites (on figure 4) within Willoughton that are considered either previously developed, suitable buildings for conversion, a redevelopment opportunity or an appropriate infill site. The steering group are working with the relevant landowner to see these developed as priority sites over the plan period. More information on these potential sites can be found in Appendix 2.
- 3.9 These sites are not allocations, but simply an identification of what areas of land are available for development within the village to accommodate the required 10% growth. There was a strong opinion from the consultation feedback that residents preferred the development of infill and previously developed sites around the village. The policy also supports the conversion of existing buildings to residential use. Due to the historic nature of much of the existing building stock in the village the redevelopment of existing buildings for residential purposes will only be supported in specific identified circumstances.