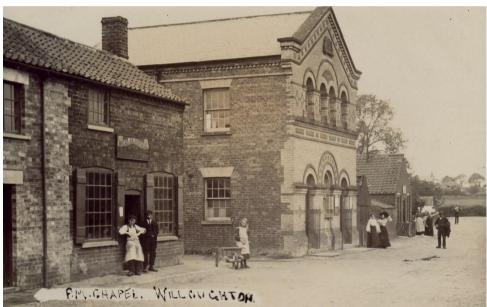

#### **Methodist Chapels**

- 1.28 The Primitive Methodist chapel on Hollowgate Hill was built in 1837 and rebuilt in 1867. The chapel closed in 1978 and had several uses before being converted into two flats. It is Grade II listed.
- 1.29 A Wesleyan chapel and Sunday school was established in 1814 in a lane off Vicarage Road. It ceased to be a place of worship in 1934 and was converted to a domestic dwelling. It is now unoccupied. An inscribed stone within the building is evidence of its previous use.