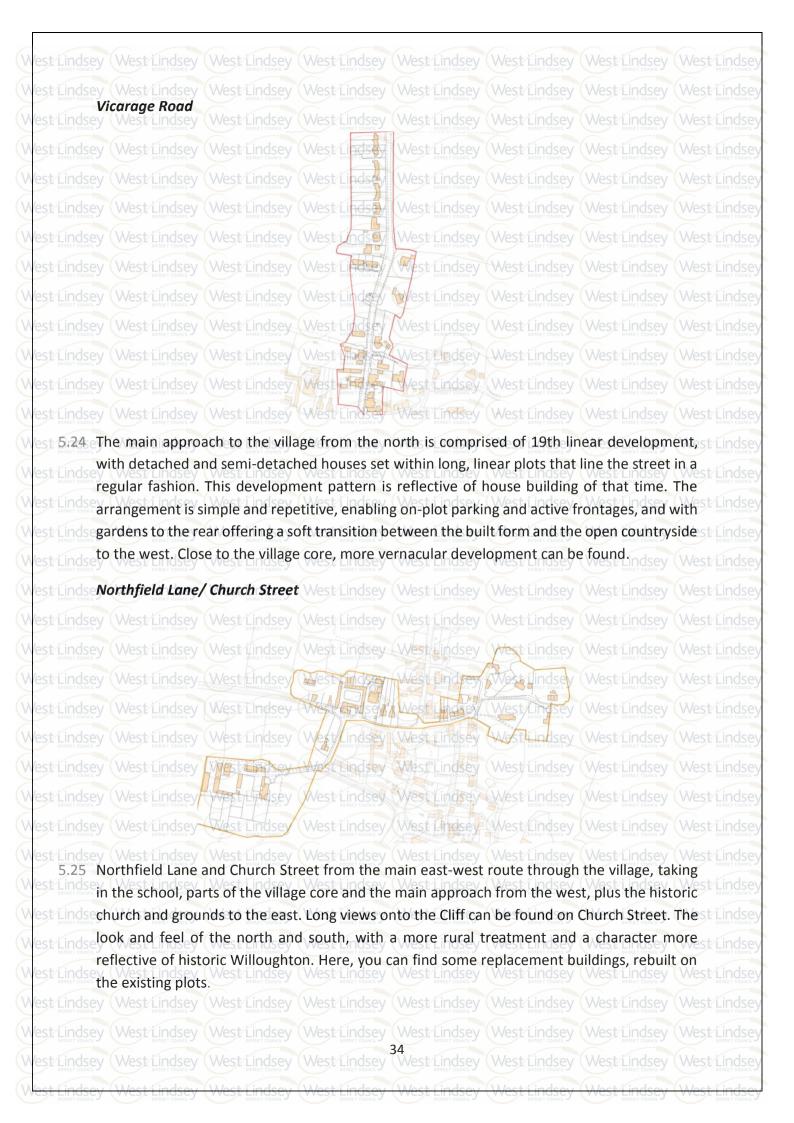

f character and determine how the scheme can introduce areas that strengthen character and reinforce local distinctiveness. There may be opportunities to introduce new elements or character areas if a place has a weak, unremarkable character. However, the context (immediate or wider) should normally provide the starting point to developing the principles that will define a character area, with the aim of strengthening the distinctiveness of the settlement and being appropriate to the place.
- 5.23 The Willoughton Character Assessment (Appendix 3) identifies five-character areas within the village. The assessment details the areas distinctiveness and common features that should help inform new developments in the future. A summary of each character area is provided on the following pages.



| V | est  | Lindsey                    | West Lindsey                   | West Lindsey   | West Lindsey     | West Lindsey