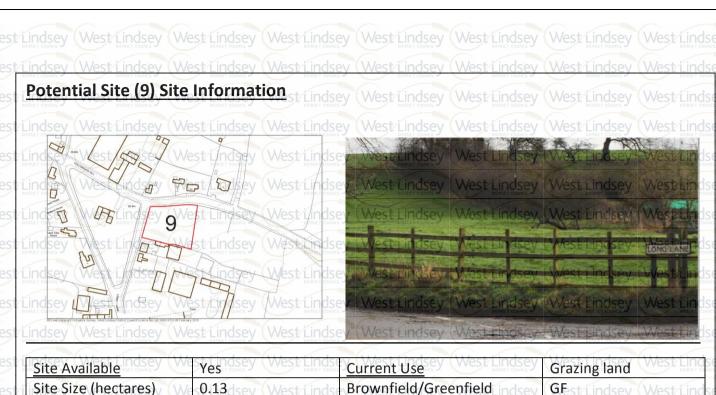

- 3.6 During the consultation with the community and the production of the Neighbourhood Plan, there were discussions about how the village should manage the projected growth. On this basis the policy sets out a range of options for the delivery of the strategic housing target for the village. These include the development of the potential sites identified in Appendix 2 (and shown in Figure 4) together with infill sites and the conversion of existing buildings. The policy has been designed primarily to operate within and adjoining to the existing settlement footprint. However, its final section addresses development which may arise in the countryside.
- 3.7 The neighbourhood plan provides an opportunity to address the likelihood for small scale infill developments of around 4 dwellings (as per Local Plan Policy LP4), to come forward on sites within the existing settlement footprint (see character assessment) of Willoughton. This is likely to make an effective and appropriate use of suitable development land within, or directly adjoining, the settlement footprint of the village. It also provides an opportunity for sensitive development to contribute towards addressing the specialist housing needs in the area such as accommodation for older people, for example. The Plan uses the terminology of 'the existing settlement footprint of the village' to reflect the work undertaken as part of the plan-making process in the Character Assessment. Its effect is very similar to 'the developed footprint' used in the Central Lincolnshire Local Plan. It has regard to the inherent design and layout of the village which does not readily lend itself to the definition of a developed footprint as anticipated in the Local Plan. Nevertheless, the approach taken in the submitted Plan has been designed to ensure that development taking place would accord with the three criteria included in the definition of 'appropriate locations' in the Local Plan.
- 3.8 Through the development of the Plan, the community identified potential suitable sites (on figure 4) within Willoughton that are considered either previously developed, suitable buildings for conversion, a redevelopment opportunity or an appropriate infill site. The steering group are working with the relevant landowner to see these developed as priority sites over the plan period. More information on these potential sites can be found in Appendix 2.
- 3.9 These sites are not allocations, but simply an identification of what areas of land are available for development within the village to accommodate the required 10% growth. There was a strong opinion from the consultation feedback that residents preferred the development of infill and previously developed sites around the village. The policy also supports the conversion of existing buildings to residential use. Due to the historic nature of much of the existing building stock in the village the redevelopment of existing buildings for residential purposes will only be supported in specific identified circumstances.