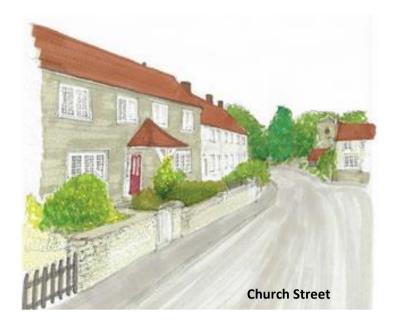

# est Lindse The Village Sey (West Lindsey (We

West Lindsey

West Lindsey

West Lindsev

West Lindsey

1.26 The earliest map of the village is the 1769 enclosure map. The road and settlement pattern 1.100 established by 1769 is relatively unchanged today. The map below demonstrates this.