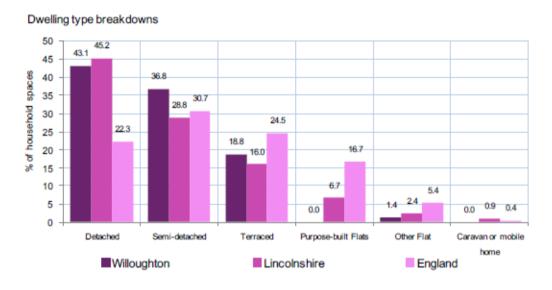

| West Lindsey                  | West Lindsey       | West Lindse      |

## **Dwelling Types**

3.10 The type and distribution of dwellings within Willoughton is another key element to the character of the village. Semi-detached dwellings typify development from around the 1950's, with replacement buildings in the village core subdividing plots to add more homes, or with linear development running to the north using this type. The number of both detached and semi-detached dwellings in Willoughton are higher than the national average, but lower than that in other villages within Lincolnshire.



ONS - Neighbourhood Statistics 2012

- 3.11 A very small number of terraces are present within the village, and these tend to be short around three or four homes and are mainly clustered around the village core.
- 3.12 Through the feedback from the public consultation, residents supported the development of smaller, more affordable, homes to support younger families moving to the village. There was also support for additional accommodation for elderly residents.

| 100                |               | 100       |                          |                 |                          |                            |                              |                    |
|--------------------|---------------|-----------|--------------------------|-----------------|--------------------------|----