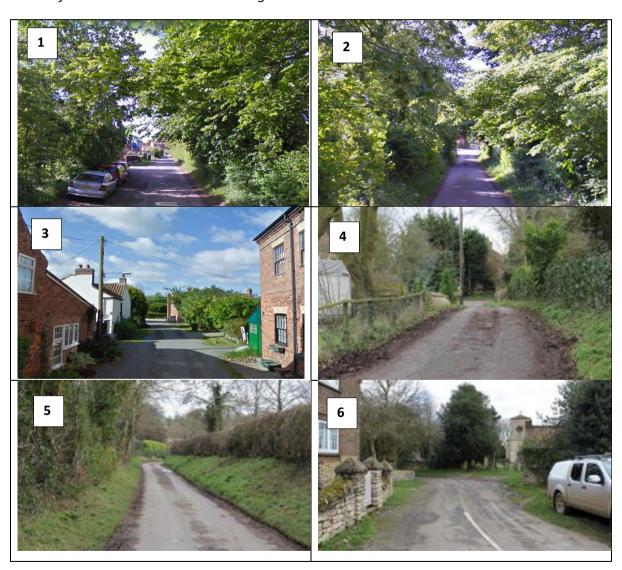

on**

- 5.29 A key characteristic of the village is its rural lanes. These have soft verges to the side of the street, often wide and green, backed at the plot boundary by either low walls or hedges. These can be found on Church Street, Long Lane, Northfield Lane, and elements can be found on the approaches to the village, especially to the south.
- 5.30 Some of these verges are narrow around 1m but others extend for several metres and add generosity and spaciousness to the streets. The informal nature of these lanes is one of their key aspects, with no kerb upstand, minimal street markings and no lighting. This street type is a useful precedent for adding low-key, minor routes within the village that help it to maintain a rural look and feel.

Views of the rural lanes around Willoughton





| The same of the sa | The state of the s |