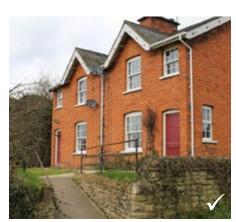

sting rights of way to consider?







Are streets designed to be pedestrian friendly so as to encourage walking?

Are vehicle speeds low and are there places to meet and socialise?

What are the needs of cyclists in the area and how have you accommodated these?

Is there enough parking for bikes?

Are buildings and spaces designed to be safe? Do buildings face the street and are their gardens secure? Are public spaces well overlooked and do they have a clear collected? use?

How are bins and recycling to be dealt with?

Where are bins stored? Can people put bins away after waste has been







Avoid lining the street directly if solar gain suggests a better orientation.





Overly enclosing gardens can reduce the role of private landscape in adding to the rural feel of the village.





Where brick is used, it should reference local hues and finishes.





Render should be avoided, and instead local materials should be used.

# Appendix II: Manual for Streets

Manual for Streets (MfS) replaces Design Bulletin 32, first published in 1977, and its companion guide Places, Streets and Movement.

It puts well-designed residential streets at the heart of sustainable communities. For too long the focus has been on the movement function of residential streets. The result has often been places that are dominated by motor vehicles to the extent that they fail to make a positive contribution to the quality of life.

MfS demonstrates the benefits that flow from good design and assigns a higher priority to pedestrians and cyclists, setting out an approach to residential streets that