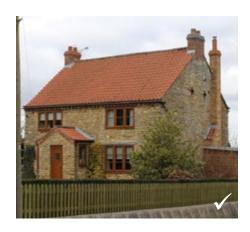

strian friendly so as to encourage walking?

Are vehicle speeds low and are there places to meet and socialise?

What are the needs of cyclists in the area and how have you accommodated these?

Is there enough parking for bikes?

Are buildings and spaces designed to be safe? Do buildings face the street and are their gardens secure? Are public spaces well overlooked and do they have a clear collected? use?

How are bins and recycling to be dealt with?

Where are bins stored? Can people put bins away after waste has been







Avoid lining the street directly if solar gain suggests a better orientation.





Overly enclosing gardens can reduce the role of private landscape in adding to the rural feel of the village.





Where brick is used, it should reference local hues and finishes.





Render should be avoided, and instead local materials should be used.

# Appendix II: Manual for Streets

Manual for Streets (MfS) replaces Design Bulletin 32, first published in 1977, and its companion guide Places, Streets and Movement.

It puts well-designed residential streets at the heart of sustainable communities. For too long the focus has been on the movement function of residential streets. The result has often been places that are dominated by motor vehicles to the extent that they fail to make a positive contribution to the quality of life.

MfS demonstrates the benefits that flow from good design and assigns a higher priority to pedestrians and cyclists, setting out an approach to residential streets that recognises their role in creating places that work for all members of