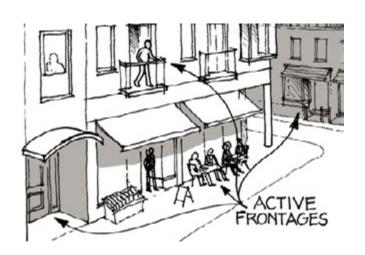

| West Lindsey | West Lindse |







# Privacy



# Clockwise top left:

Active building fronts provide overlooking to the street, making it safer.

Buildings arranged in a perimeter block, with public streets and spaces to the front, and private gardens to the rear.

Perimeter blocks set up a 'privacy gradient', enabling active frontages whilst keeping gardens and rooms within a building private.

The Government attaches great importance to the design of the built environment. Good design is a key aspect of sustainable development, is indivisible from good planning, and should contribute positively to making places better for people.

Source: National Planning Policy FrameWork (2012)

# Good design checklist

Below is a simple checklist to help designers when thinking about how to bring a site forward. It may also be hel