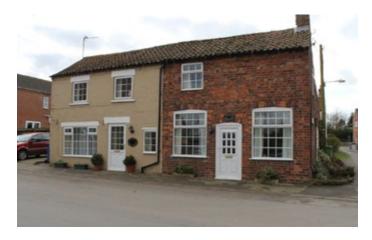

in Willoughton are detached, sitting in large plots that often feature outbuildings. Semi-detached dwellings typify development from around the 1950's, with replacement buildings in the village core subdividing plots to add more homes, or with linear development running to the north using this type.

A small number of terraces are present within the village, and these tend to be short - around three or four homes - and are mainly clustered around the village core.

Should new development occur within Willoughton, densification and backland development is arguably the most appropriate approach. Modern terraces and semi-detached units should be avoided, and instead the design should echo the proportions of the existing terraces, which tend to use wide-frontage units and low eves heights.







Left: Semi-detached dwellings, possibly added through subdivision.

Detached properties commonplace from all eras.

|