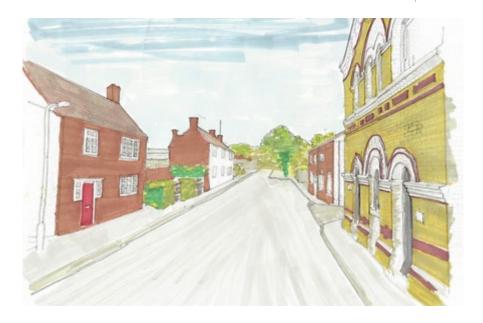

| mmon along ith rubble stone ey ms for early ey West Lindsey by West Lindsey gs, but these are the rest of the COUNCE West Lindsey ey West Lindsey we      | West Lindsey | Some terrest Lindsey  est Lindsey  est Lindsey  est Lindsey  est Lindsey  West Lindsey  Large plot feel like pa  the look a rural imag  lest Lindsey  West Lindsey | west Lindsey  West Lindsey  West Lindsey  West Lindsey  West Lindsey  S allow for green art of the public rend feel and allow e.  West Lindsey  West Lindsey | Mest Lindse West Lindse West Lindse West Lindse West Lindse West Lindse Space to Spa |



| Street role and form.    | Templefield Road connects to the south, and Hollowgate Hill connects to Middle Street on the ridgeline of the Cliff to the west. The streets are wide, with generous verges and a green and rural feel. |
|--------------------------|---------------------------------------------------------------------------------------------------------------------------------------------------------------------------------------------------------|
| Plot range               | There is a wide range of plots, with some clusters of terraces in places, but most are generous and allow for good gardens to the side and rear.                                                        |
| Building to plot ratio   | Very varied, but generally medium with buildings occupying less than 80% of