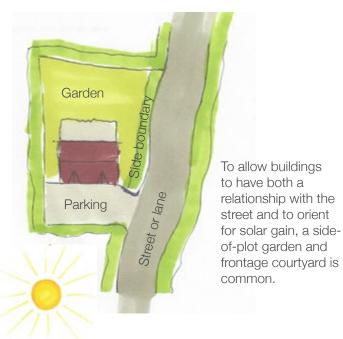

ge, so that the longest edge of the building is always oriented to take advantage of solar heating.

Modern methods of construction and new heating technology have meant that, for several decades now, such careful attention to detail has not been necessary. Instead, building types are often deployed that do not respond to orientation, and this gives rise to the very uniform arrangement of plots you often find in newer development.

In Willoughton, many of the buildings are shallow plan, with a wide frontage that takes advantage of solar gain. This gives rise to a distinctive pattern of building and plot relationships, and any new development should seek to emulate this as it helps to generate the character of the settlement.



#### Building faces vs solar gain:



#### Common plot type:











# Common design and detailing

There are several design elements that combine to give Willoughton its' character and identity. We have already discussed the way the village relates to its landscape setting, and how buildings sit within their plots.

At the more detailed level, the way boundaries are formed, the materials used and certain forms are commonalities within the village, helping to establish an overarching character to Willoughton.

The streets tend to be rural and informal in composition, with only the main streets having formalised footpaths, often only to one side. More common are green verges, with many of the back lanes having significant verges to their edges. The surface treatments are simple and uncluttered, with few if any lines or marking.

For boundaries, it