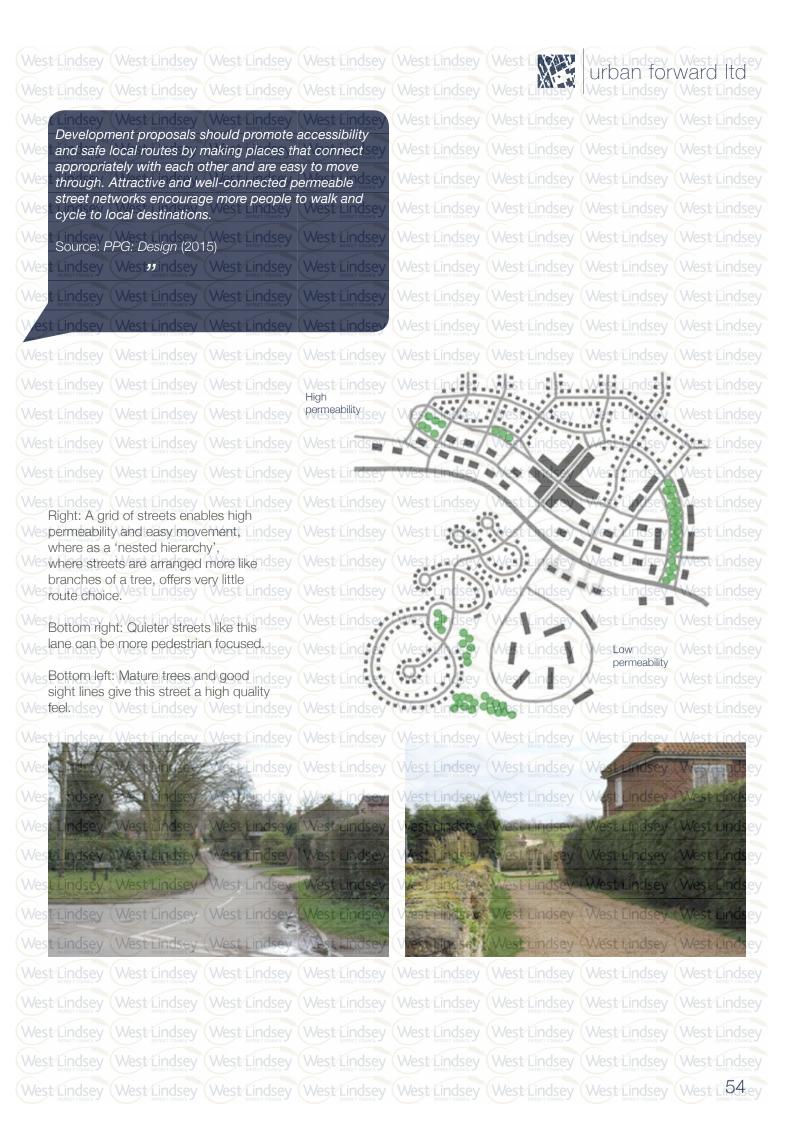

offers more than just a movement corridor for cars; they should be pedestrian and cycle friendly, have space for parking, and should slow traffic through their design rather than through retrofitted calming measures.

Internally, where possible new streets should form a grid, with as many streets offering through movement as possible. Where this is not practical, dead ends should be short and should not be connected by blind alleys. Streets should vary in character, with their role in either local or wider movement evident from their design.

All streets should be simple and uncluttered, with decent lines of sight, low speeds and space for trees. Over-engineered junction radii should be avoided, and all streets should be designed using Manual for Streets principles (see **Appendix 1**).



| West Lindsey                                                                                                                                                                                                                                                                                                                                                                                                                                                                                                                                                                                             | Charles of Charles