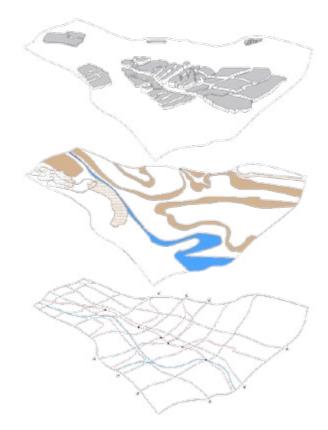

The distinctive landscape in the Plan area is a key defining characteristic that strongly informs the sense of place that people have when visiting the area. How this landscape informs the character of the settlements is set out in this document.