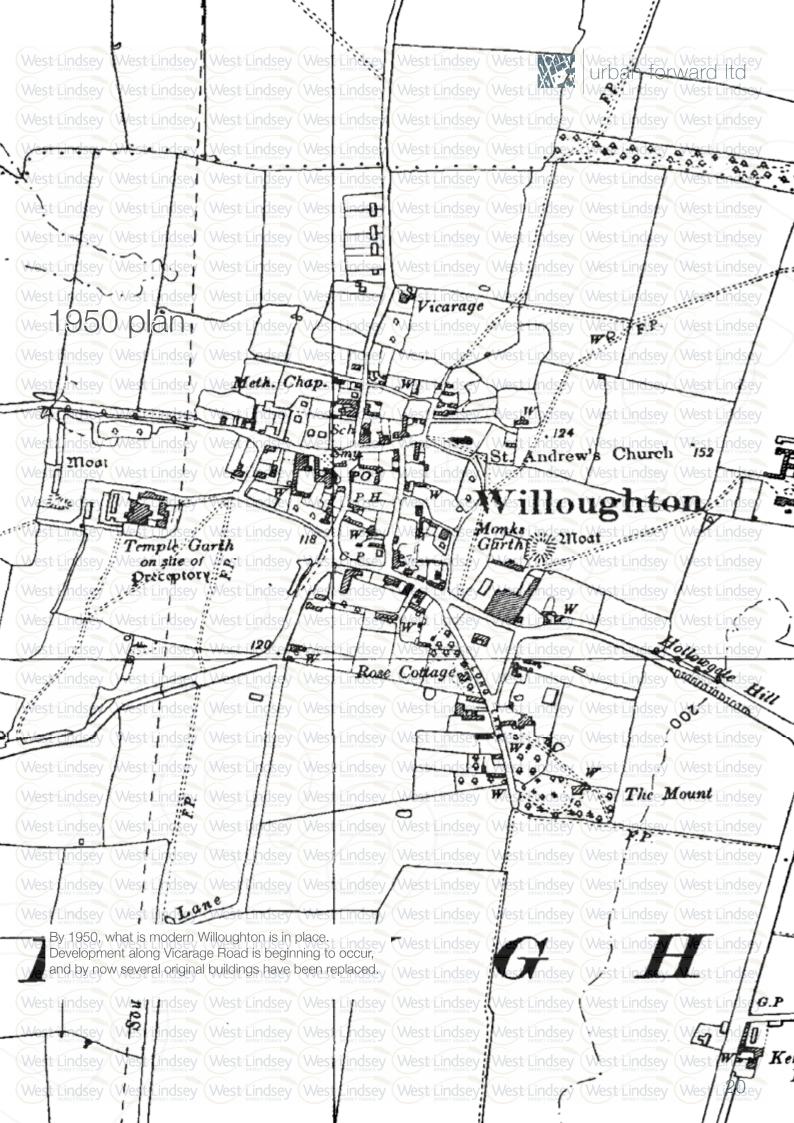

| ~//g/               | 9 070                                  |

174 19-357

171 # 573



#### Evolution of the village

When tracking the evolution of Willoughton over time, a pattern starts to emerge; most of the development has occurred within the historic confines of the original village. Many of the newer buildings in the village are either replacements of previous ones or infill development, occurring through plot sub-division.

Some of the recent additions to the village do not adhere to this approach. Some newer dwellings form the distinct spur to the north, where the village form becomes more linear along Vicarage Road. This is a noticeable break from the close, densely nucleated core of the village and is out of character in terms of growth patterns.

This pattern of densification and infill gives important clues as to how to manage any future growth in the village.