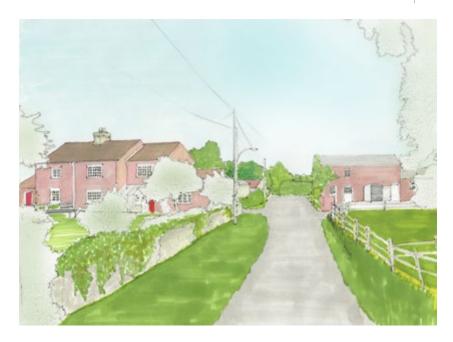

to the Cliff beyond help connect the village with the landscape through this st Lindsev character area. WesMaterials Details (West Lindsey (West Lindsey Opens spaces and non-domestic West Lin Red brick becomes more common in this area, with white windows and buildings are characteristics of this part of the village. string course detailing. Some rubble stone walls detailing with Horizontal emphasis and low storey West Lindse I red brick quoins and banding. Lindsey es heights could inform new development ev here. est Lindsey (West Lindsey (West Lindsev Concrete and slate roofs start to Greenery within the private gardens West Lindsey supports the rural feel of the streets. appear in this area, with less of the red COLING pantile than used in other parts of the undieyit village. Wes45ndsev



| Street role and form.    | Back lanes and one main street. The lanes are narrow and hedgelined with no foot paths. The main street has soft verges and is gently sinuous. |
|--------------------------|------------------------------------------------------------------------------------------------------------------------------------------------|
| Plot range               | Wide range, but related to buildings typology; horizontally emphasised buildings on large plots, domestic buildings on more regular plots.     |
| Building to plot ratio   | Very varied, but generally low, with openings between the buildings part of the visual character.                                              |
| Building set back        | Generally low, with many buildings sitting hard against the plot line. Ou