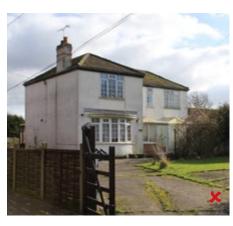

destrian friendly so as to encourage walking?

Are vehicle speeds low and are there places to meet and socialise?

What are the needs of cyclists in the area and how have you accommodated these?

Is there enough parking for bikes?

Are buildings and spaces designed to be safe? Do buildings face the street and are their gardens secure? Are public spaces well overlooked and do they have a clear collected? use?

How are bins and recycling to be dealt with?

Where are bins stored? Can people put bins away after waste has been







Avoid lining the street directly if solar gain suggests a better orientation.





Overly enclosing gardens can reduce the role of private landscape in adding to the rural feel of the village.





Where brick is used, it should reference local hues and finishes.





Render should be avoided, and instead local materials should be used.

# Appendix II: Manual for Streets

Manual for Streets (MfS) replaces Design Bulletin 32, first published in 1977, and its companion guide Places, Streets and Movement.

It puts well-designed residential streets at the heart of sustainable communities. For too long the focus has been on the movement function of residential streets. The result has often been places that are dominated by motor vehicles to the extent that they fail to make a positive contribution to the quality of life.

MfS demonstrates the benefits that flow from good design and assigns a higher priority to pedestrians and cyclists, setting out an approach to residential streets that recognises their role in creating places that work for all members o