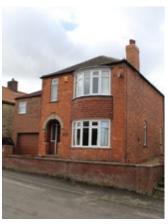

Willoughton are detached, sitting in large plots that often feature outbuildings. Semi-detached dwellings typify development from around the 1950's, with replacement buildings in the village core subdividing plots to add more homes, or with linear development running to the north using this type.

A small number of terraces are present within the village, and these tend to be short - around three or four homes - and are mainly clustered around the village core.

Should new development occur within Willoughton, densification and backland development is arguably the most appropriate approach. Modern terraces and semi-detached units should be avoided, and instead the design should echo the proportions of the existing terraces, which tend to use wide-frontage units and low eves heights.







Left: Semi-detached dwellings, possibly added through subdivision.

Detached properties commonplace from all eras.

|