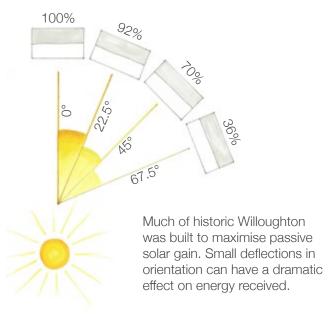

low plan and a wide frontage, so that the longest edge of the building is always oriented to take advantage of solar heating.

Modern methods of construction and new heating technology have meant that, for several decades now, such careful attention to detail has not been necessary. Instead, building types are often deployed that do not respond to orientation, and this gives rise to the very uniform arrangement of plots you often find in newer development.

In Willoughton, many of the buildings are shallow plan, with a wide frontage that takes advantage of solar gain. This gives rise to a distinctive pattern of building and plot relationships, and any new development should seek to emulate this as it helps to generate the character of the settlement.



#### Building faces vs solar gain:



#### Common plot type:











# Common design and detailing

There are several design elements that combine to give Willoughton its' character and identity. We have already discussed the way the village relates to its landscape setting, and how buildings sit within their plots.

At the more detailed level, the way boundaries are formed, the materials used and certain forms are commonalities within the village, helping to establish an overarching character to Willoughton.

The streets tend to be rural and informal in composition, with only the main streets having formalised footpaths, often only to one side. More common are green verges, with many of the back lanes having significant verges to their edges. The surface treatments are simple and uncluttered, with few if any lines or mar