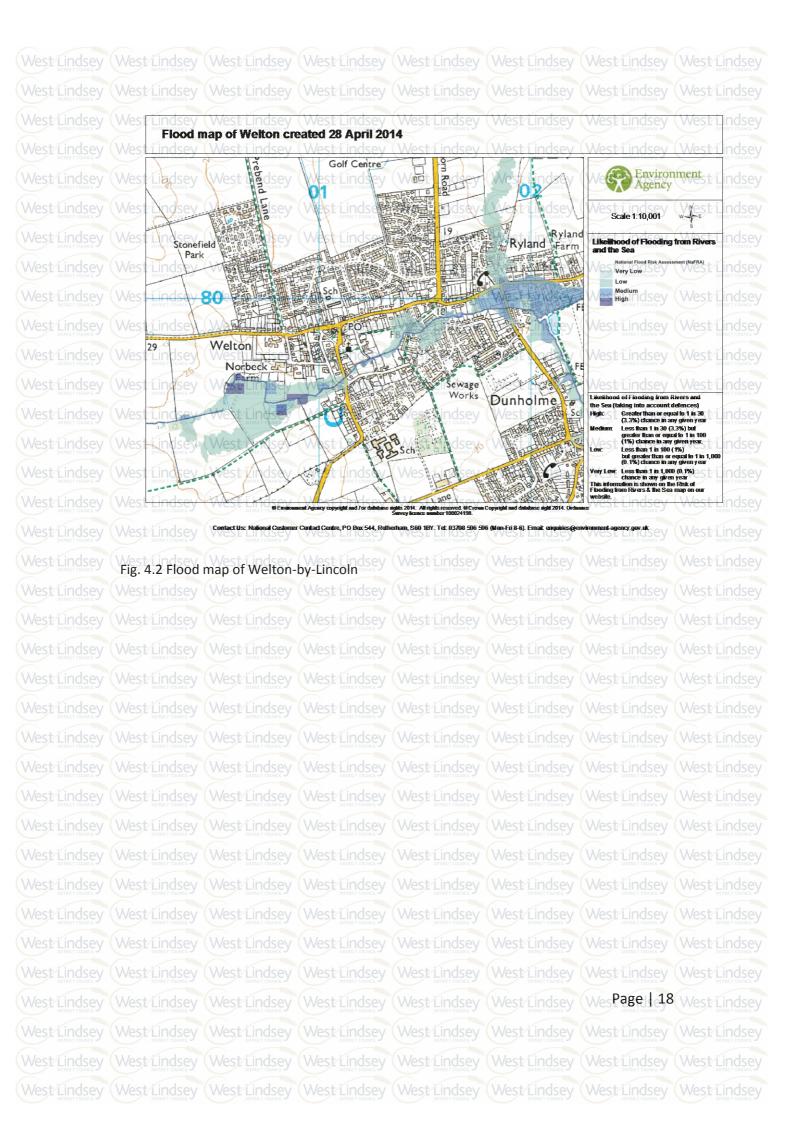

Welton | East Midlands | England |
|-------------------|--------|---------------|---------|
| Total             | 4480   |               |         |
| No Qualifications | 17.5%  | 24.7%         | 22.4%   |
| Level 4 and above | 32.1%  | 13.5%         | 27.3%   |

Table 4.2 Residents over 16 years old, education and skill levels in percentages

Source ONS Neighbourhood Statistics 2011

## **Employment and Jobs**

The District of West Lindsey is mainly an agricultural area. Most people from Weltonby-Lincoln travel out of the village for their place of work to Lincoln or larger conurbations such as Nottingham and Leicester.

Unemployment is low compared with the rest of England with a rate of 2.27% <sup>11</sup> a quarter of the national figure.



Figure 4.1 Employment in Welton-by-Lincoln





## Section 5 Issues, Problems and Trends

#### **Directive requirement:**

"any existing environmental problems which are relevant to the plan or programme including, in particular, those relating to any areas of a particular environmental importance, such as areas designated pursuant to Directives 79/409/EEC [the 'Birds Directive'] and 92/43/EEC[the 'Habitats Directive'] (Annex 1(d))

The Central Lincolnshire Core Strategy Scoping Report identifies the environmental issues and problems for the area. A number of these are relevant to Welton-by-Lincoln and are used as a basis for the issues and problems in tables 4.1, 4.2 and 4.3.

Issues of particular relevance to Welton-by-Lincoln were identified by:

- a) An analysis of the views and trends from the previous Parish Plan in 2007 and u