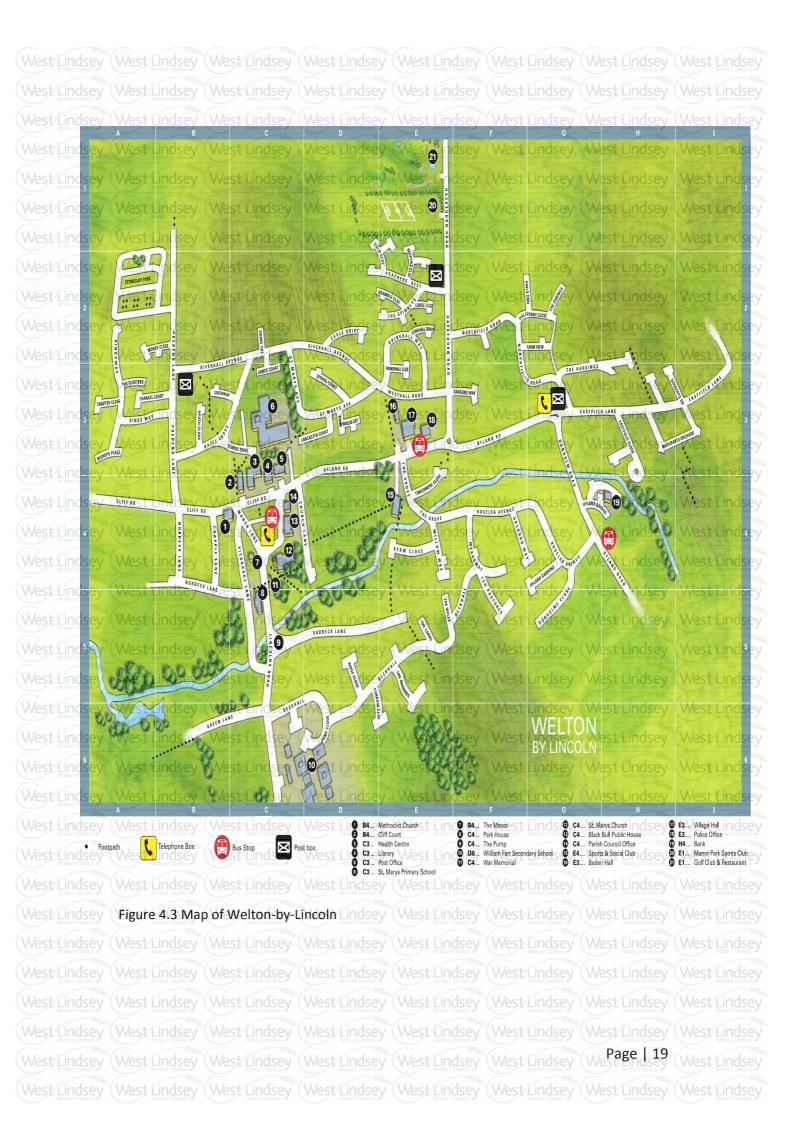

lton | East Midlands | England |
|-------------------|--------|---------------|---------|
| Total             | 4480   |               |         |
| No Qualifications | 17.5%  | 24.7%         | 22.4%   |
| Level 4 and above | 32.1%  | 13.5%         | 27.3%   |

Table 4.2 Residents over 16 years old, education and skill levels in percentages

Source ONS Neighbourhood Statistics 2011

## **Employment and Jobs**

The District of West Lindsey is mainly an agricultural area. Most people from Weltonby-Lincoln travel out of the village for their place of work to Lincoln or larger conurbations such as Nottingham and Leicester.

Unemployment is low compared with the rest of England with a rate of 2.27% <sup>11</sup> a quarter of the national figure.



Figure 4.1 Employment in Welton-by-Lincoln





## Section 5 Issues, Problems and Trends

#### **Directive requirement:**

"any existing environmental problems which are relevant to the plan or programme including, in particular, those relating to any areas of a particular environmental importance, such as areas designated pursuant to Directives 79/409/EEC [the 'Birds Directive'] and 92/43/EEC[the 'Habitats Directive'] (Annex 1(d))

The Central Lincolnshire Core Strategy Scoping Report identifies the environmental issues and problems for the area. A number of these are relevant to Welton-by-Lincoln and are used as a basis for the issues and problems in tables 4.1, 4.2 and 4.3.

Issues of particular relevance to Welton-by-Lincoln were identified by:

- a) An analysis of the views and trends from the previous Parish Plan in 2007 and upd