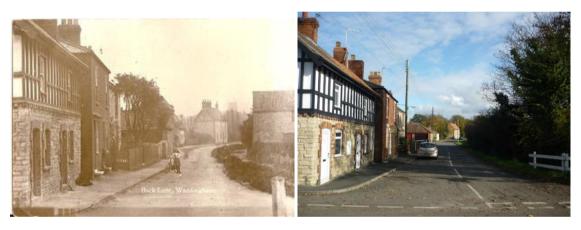

## 3 About Waddingham And Brandy Wharf

- 3.1 Waddingham is considered a 'medium village' within Policy LP2 of the Central Lincolnshire Local Plan (CLLP) 2017. Brandy Wharf is not considered part of the village of Waddingham and therefore some of the policies within this Neighbourhood Plan will not apply to Brandy Wharf. The village has expanded slowly over the past 20 years with small scale developments.
- 3.2 This Neighbourhood Plan and the planning policies within the Central Lincolnshire Local Plan must also be in general conformity with the National Planning Policy Framework (NPPF (July 2018)) to meet the set of 'basic conditions' as stated within the Neighbourhood Planning Regulations (amended) 2012.
- 3.3 The Parish of Waddingham consists of Waddingham which a medium sized village and the hamlet of Brandy Wharf. The Parish is in the Ancholme valley, between the roman roads of Ermine street (A15) and the Fosse Way A46. The B1205 runs through the Parish.
- 3.4 A beck runs through the Parish, linking with several farming irrigation channels and draining into the river Ancholme.
- 3.5 Most of the land in the parish is flat arable farmland and there are several farms in the parish. There are many established trees dotting the landscape. The River Ancholme runs to the east of the parish and this provides a habitat for local wildlife and biodiversity.
- 3.6 The village of Waddingham is centred around the village green. There are several listed buildings around the green and near the Church of St Mary and St Peter. The church was built in the 13th -15th century and restored in 1860 by James Fowler who also built the Old Rectory.
- 3.7 There is a large oak tree in the village green and a small historic orchard in the grounds of the Marquis of Granby public house. Facilities within the village include:
  - Jubilee Hall which is used for social and sporting activities. It also houses the playschool.
  - A public house, the Marquis of Granby.
  - A post office and general store.
  - A Methodist chapel.
  - A primary school.
- 3.8 Brandy Wharf consists of a handful of homes, a listed warehouse and a camping/caravan site. There are moorings for boats along the Ancholme and a slip way to access the river.

#### The History of Waddingham and Brandy Wharf

- 3.13 The river Ancholme with its tributary the river Rase had low banks surrounded by bog and low marsh land subjected to frequent tidal flooding. As the river meandered towards the estuary at South Ferriby the river would only have been navigable by low flat-bottomed boats until it was canalised. The drainage of the river Ancholme began in 1288 and work to straighten the river from Bishops Bridge to the Humber took place in 1294, primarily to facilitate the passage of cargo boats. This resulted in some improvement in the drainage of the rest of the valley but despite dredging, the results were largely ineffective until late 1700's. The boggy ground extended from the springline of the limestone edge, in the west to the foothills of the Lincolnshire Wolds in the east.
- 3.14 Within this area there were several areas of higher ground upon which several settlements developed, many of which were occupied by the Monks of several different religious orders. Stainton cum Waddingham was one such development having been occupied during several different periods in History. The Romans occupied both Caistor and Kirton in Lindsey but would have been unlikely to have crossed the valley near to Waddingham, the only documentary evidence of crossing points are at Brigg and Bishops Bridge. There is a suggestion that the area was occupied by the Anglo Saxons and that an unexcavated cemetery is present in the area although the site is unclear. The topography of the burial ground surrounding St Mary's Church suggests that the area immediate around the church was a circular Saxon burial ground. However, without a full survey this is unproven.
- 3.15 The area occupied by the settlements is an extension from the limestone ridge to the west of the stream with another area of higher ground to the east on the opposite bank of the stream. Which was Waddingham and which was Stainton is still open for debate.