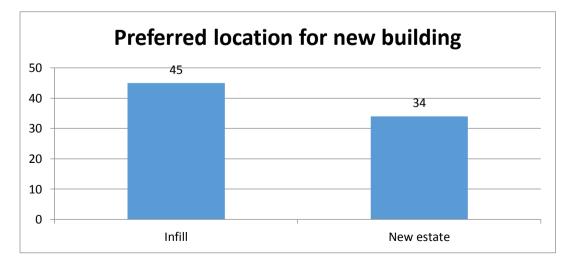

#### Figure 7: Preferred Housing Expansion

6.2 Through public consultation, it became clear that residents had concerns about the level of growth proposed within the area and how this is going to impact the village and the existing infrastructure. The community did support the expansion of the village via infilling, however only a small number of infilling sites were made available so areas on the edge of the village were also considered.

Figure 8: Locations for new developments

- 6.3 Sustainable development comprises those developments that are providing a development that suits the needs of the local population and where there is access to existing services, whilst minimising the impacts on the local environment and supporting existing infrastructure.
- 6.4 In addressing the future scale of the Plan area and the location and type of housing that would be appropriate, the following principles have been applied:
  - All allocated sites will only accommodate up to 9 dwellings (per site) unless a greater number is supported by the community or it delivers a community benefit as per LP2 exceptional circumstances;
  - ensure that new housing development sits appropriately within its wider landscape setting;
  - ensure that new residential developments appropriately contribute to meeting the needs of residents; and
  - ensure that new residential developments make appropriate and proportionate contributions towards the provision of new or improved local infrastructure.