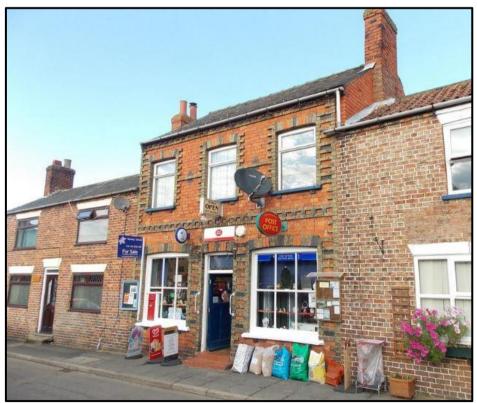

## 3 About Waddingham And Brandy Wharf

- 3.1 Waddingham is considered a 'medium village' within Policy LP2 of the Central Lincolnshire Local Plan (CLLP) 2017. Brandy Wharf is not considered part of the village of Waddingham and therefore some of the policies within this Neighbourhood Plan will not apply to Brandy Wharf. The village has expanded slowly over the past 20 years with small scale developments.
- 3.2 This Neighbourhood Plan and the planning policies within the Central Lincolnshire Local Plan must also be in general conformity with the National Planning Policy Framework (NPPF (July 2018)) to meet the set of 'basic conditions' as stated within the Neighbourhood Planning Regulations (amended) 2012.
- 3.3 The Parish of Waddingham consists of Waddingham which a medium sized village and the hamlet of Brandy Wharf. The Parish is in the Ancholme valley, between the roman roads of Ermine street (A15) and the Fosse Way A46. The B1205 runs through the Parish.
- 3.4 A beck runs through the Parish, linking with several farming irrigation channels and draining into the river Ancholme.
- 3.5 Most of the land in the parish is flat arable farmland and there are several farms in the parish. There are many established trees dotting the landscape. The River Ancholme runs to the east of the parish and this provides a habitat for local wildlife and biodiversity.
- 3.6 The village of Waddingham is centred around the village green. There are several listed buildings around the green and near the Church of St Mary and St Peter. The church was built in the 13th -15th century and restored in 1860 by James Fowler who also built the Old Rectory.
- 3.7 There is a large oak tree in the village green and a small historic orchard in the grounds of the Marquis of Granby public house. Facilities within the village include:
  - Jubilee Hall which is used for social and sporting activities. It also houses the playschool.
  - A public house, the Marquis of Granby.
  - A post office and general store.
  - A Methodist chapel.
  - A primary school.
- 3.8 Brandy Wharf consists of a handful of homes, a listed warehouse and a camping/caravan site. There are moorings for boats along the Ancholme and a slip way to access the river.