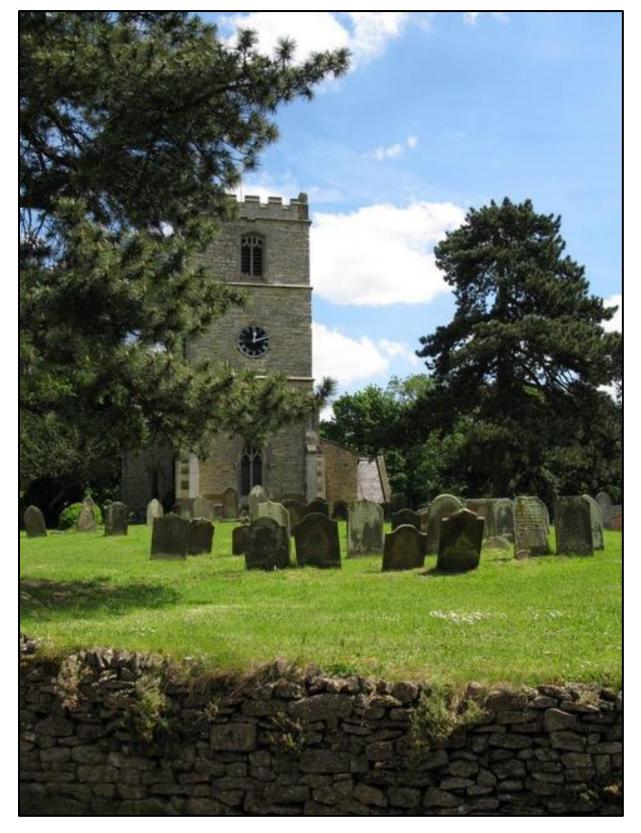

## 3 About Waddingham And Brandy Wharf

- 3.1 Waddingham is considered a 'medium village' within Policy LP2 of the Central Lincolnshire Local Plan (CLLP) 2017. Brandy Wharf is not considered part of the village of Waddingham and therefore some of the policies within this Neighbourhood Plan will not apply to Brandy Wharf. The village has expanded slowly over the past 20 years with small scale developments.
- 3.2 This Neighbourhood Plan and the planning policies within the Central Lincolnshire Local Plan must also be in general conformity with the National Planning Policy Framework (NPPF (July 2018)) to meet the set of 'basic conditions' as stated within the Neighbourhood Planning Regulations (amended) 2012.
- 3.3 The Parish of Waddingham consists of Waddingham which a medium sized village and the hamlet of Brandy Wharf. The Parish is in the Ancholme valley, between the roman roads of Ermine street (A15) and the Fosse Way A46. The B1205 runs through the Parish.
- 3.4 A beck runs through the Parish, linking with several farming irrigation channels and draining into the river Ancholme.
- 3.5 Most of the land in the parish is flat arable farmland and there are several farms in the parish. There are many established trees dotting the landscape. The River Ancholme runs to the east of the parish and this provides a habitat for local wildlife and biodiversity.
- 3.6 The village of Waddingham is centred around the village green. There are several listed buildings around the green and near the Church of St Mary and St Peter. The church was built in the 13th -15th century and restored in 1860 by James Fowler who also built the Old Rectory.
- 3.7 There is a large oak tree in the village green and a small historic orchard in the grounds of the Marquis of Granby public house. Facilities within the village include:
  - Jubilee Hall which is used for social and sporting activities. It also houses the playschool.
  - A public house, the Marquis of Granby.
  - A post office and general store.
  - A Methodist chapel.
  - A primary school.
- 3.8 Brandy Wharf consists of a handful of homes, a listed warehouse and a camping/caravan site. There are moorings for boats along the Ancholme and a slip way to access the river.