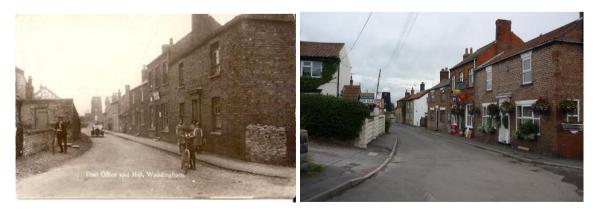

## 3 About Waddingham And Brandy Wharf

- 3.1 Waddingham is considered a 'medium village' within Policy LP2 of the Central Lincolnshire Local Plan (CLLP) 2017. Brandy Wharf is not considered part of the village of Waddingham and therefore some of the policies within this Neighbourhood Plan will not apply to Brandy Wharf. The village has expanded slowly over the past 20 years with small scale developments.
- 3.2 This Neighbourhood Plan and the planning policies within the Central Lincolnshire Local Plan must also be in general conformity with the National Planning Policy Framework (NPPF (July 2018)) to meet the set of 'basic conditions' as stated within the Neighbourhood Planning Regulations (amended) 2012.
- 3.3 The Parish of Waddingham consists of Waddingham which a medium sized village and the hamlet of Brandy Wharf. The Parish is in the Ancholme valley, between the roman roads of Ermine street (A15) and the Fosse Way A46. The B1205 runs through the Parish.
- 3.4 A beck runs through the Parish, linking with several farming irrigation channels and draining into the river Ancholme.
- 3.5 Most of the land in the parish is flat arable farmland and there are several farms in the parish. There are many established trees dotting the landscape. The River Ancholme runs to the east of the parish and this provides a habitat for local wildlife and biodiversity.
- 3.6 The village of Waddingham is centred around the village green. There are several listed buildings around the green and near the Church of St Mary and St Peter. The church was built in the 13th -15th century and restored in 1860 by James Fowler who also built the Old Rectory.
- 3.7 There is a large oak tree in the village green and a small historic orchard in the grounds of the Marquis of Granby public house. Facilities within the village include:
  - Jubilee Hall which is used for social and sporting activities. It also houses the playschool.
  - A public house, the Marquis of Granby.
  - A post office and general store.
  - A Methodist chapel.
  - A primary school.
- 3.8 Brandy Wharf consists of a handful of homes, a listed warehouse and a camping/caravan site. There are moorings for boats along the Ancholme and a slip way to access the river.

#### The History of Waddingham and Brandy Wharf

- 3.13 The river Ancholme with its tributary the river Rase had low banks surrounded by bog and low marsh land subjected to frequent tidal flooding. As the river meandered towards the estuary at South Ferriby the river would only have been navigable by low flat-bottomed boats until it was canalised. The drainage of the river Ancholme began in 1288 and work to straighten the river from Bishops Bridge to the Humber took place in 1294, primarily to facilitate the passage of cargo boats. This resulted in some improvement in the drainage of the rest of the valley but despite dredging, the results were largely ineffective until late 1700's. The boggy ground extended from the springline of the limestone edge, in the west to the foothills of the Lincolnshire Wolds in the east.
- 3.14 Within this area there were several areas of higher ground upon which several settlements developed, many of which were occupied by the Monks of several different religious orders. Stainton cum Waddingham was one such development having been occupied during several different periods in History. The Romans occupied both Caistor and Kirton in Lindsey but would have been unlikely to have crossed the valley near to Waddingham, the only documentary evidence of crossing points are at Brigg and Bishops Bridge. There is a suggestion that the area was occupied by the Anglo Saxons and that an unexcavated cemetery is present in the area although the site is unclear. The topography of the burial ground surrounding St Mary's Church suggests that the area immediate around the church was a circular Saxon burial ground. However, without a full survey this is unproven.
- 3.15 The area occupied by the settlements is an extension from the limestone ridge to the west of the stream with another area of higher ground to the east on the opposite bank of the stream. Which was Waddingham and which was Stainton is still open for debate.