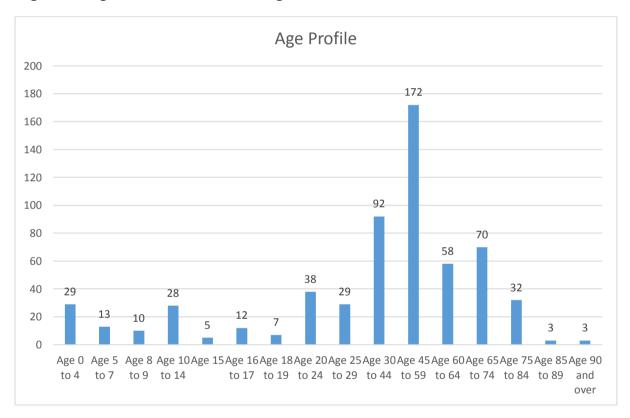

### **4** Social Environment

4.1 The demographics of Waddingham and Brandy Wharf are an important factor to consider in the production of the Neighbourhood Plan. The age structure of the population plays an important role in determining what development is required within the area, such as; the type of housing, what kind of local facilities are needed and what employment opportunities the plan should potentially support. Some key points in relation to the demographics of Waddingham and Brandy Wharf have been, obtained from the most recent available data and are discussed below.

#### **Total Population**

4.2 The total population of the Parish is approximately 605 with around 260 individual households.

Figure 3: Age Structure of Waddingham Parish