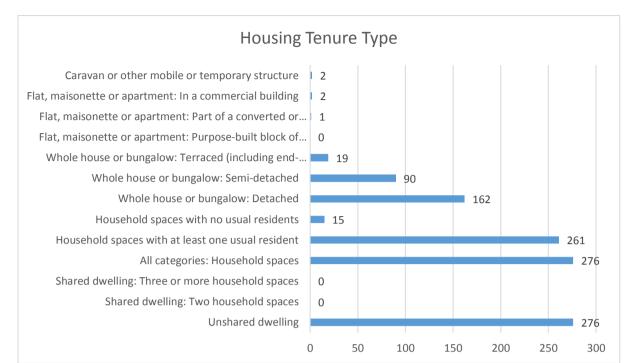

#### Households

4.3 The table below shows the total number of dwellings in the Parish according to the 2011 census which is 260 dwellings. The data shows that the majority of the properties in the Parish are detached.

Figure 4: Number of Dwellings and Type of Properties in the Parish

- 4.4 Figure 4 shows the number of dwellings and type of properties in the Parish.
- 4.5 The table below shows the number of bedrooms in the properties in Waddingham. The majority of properties in the parish are 3-bedroom properties. The figures also suggest that a large proportion of the properties within the parish are 4 or more bedrooms.