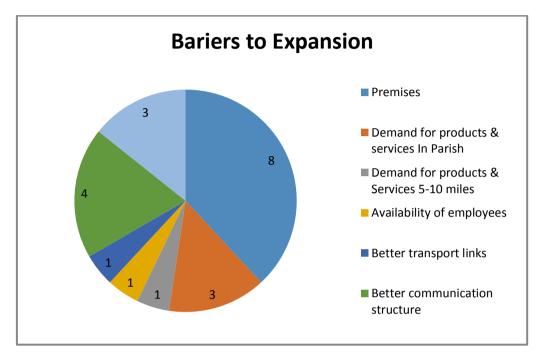

tive policy approach to support the development of new businesses in the Plan area. In accordance with the approach set out in the NPPF, support will be given to the following enterprises and projects:
  - business proposals that support the sustainability of the Plan area and involve the sensitive conversion of existing buildings and the development of welldesigned new buildings such as local services and facilities; and
  - proposals that promote the development and diversification of agriculture and other land based rural businesses.

10.6 The business community recognises the importance of high-speed Broadband access within the Plan area. It will assist existing local businesses to prosper. It will also provide further opportunities for the growing number of people working from home.



Figure 16: Barriers to business expansion



Brandy Wharf and the River Ancholme

#### **Policy 4: Employment Development**

#### Proposals for Employment Uses inside the Developed Footprint

 Proposals that generate new employment opportunities, including the change of use, and subdivision of, existing buildings within the existing developed footprint of Waddingham will be supported subject to all the following criteria being met:

a) the proposal respects and compliments the character and appearance of the immediate locality in terms of its height, scale, design and massing and does not lead to an unsightly structure on the local landscape and street scene;

b) Where appropriate, the colour of the materials used on the outer cladding of buildings is appropriate in terms of its visual i