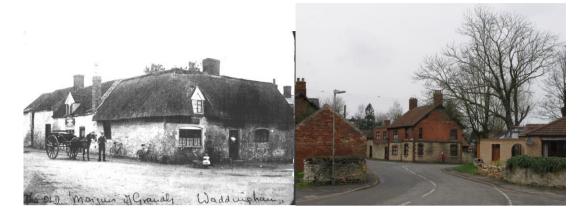

#### The History of Waddingham and Brandy Wharf

- 3.13 The river Ancholme with its tributary the river Rase had low banks surrounded by bog and low marsh land subjected to frequent tidal flooding. As the river meandered towards the estuary at South Ferriby the river would only have been navigable by low flat-bottomed boats until it was canalised. The drainage of the river Ancholme began in 1288 and work to straighten the river from Bishops Bridge to the Humber took place in 1294, primarily to facilitate the passage of cargo boats. This resulted in some improvement in the drainage of the rest of the valley but despite dredging, the results were largely ineffective until late 1700's. The boggy ground extended from the springline of the limestone edge, in the west to the foothills of the Lincolnshire Wolds in the east.
- 3.14 Within this area there were several areas of higher ground upon which several settlements developed, many of which were occupied by the Monks of several different religious orders. Stainton cum Waddingham was one such development having been occupied during several different periods in History. The Romans occupied both Caistor and Kirton in Lindsey but would have been unlikely to have crossed the valley near to Waddingham, the only documentary evidence of crossing points are at Brigg and Bishops Bridge. There is a suggestion that the area was occupied by the Anglo Saxons and that an unexcavated cemetery is present in the area although the site is unclear. The topography of the burial ground surrounding St Mary's Church suggests that the area immediate around the church was a circular Saxon burial ground. However, without a full survey this is unproven.
- 3.15 The area occupied by the settlements is an extension from the limestone ridge to the west of the stream with another area of higher ground to the east on the opposite bank of the stream. Which was Waddingham and which was Stainton is still open for debate.