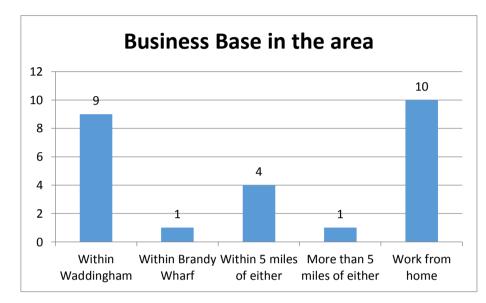

ng document to the proposal. This will enable Waddingham and Brandy Wharf Parish Council and West Lindsey District Council to take it into consideration as a demonstration of community support for the proposal when they come to comment and determine the application respectively.

4. Schemes that do not comply with part 2 (a-f) of this policy, to the satisfaction of both Waddingham and Brandy Wharf Parish Council and West Lindsey District Council, will not be supported.

### **10** Employment opportunities

- 10.1 A key part of the approach for this Plan is to secure the long-term sustainability, viability and vitality of Waddingham and the wider parish.
- 10.2 This section of the Plan sets out to provide a positive context within which businesses can establish and grow within the parish.



Figure 15: The base of local businesses within the area

- 10.3 In addition, it is also recognised that to support the local economy, there must be investment in training and improving the local skill base. It is important that new developments for employment encourages the diversification of the local skill base and, where possible, seek to improve this through training programs and working with the local education authority and nearby education establishments.
- 10.4 The Central Lincolnshire Local Plan Policy LP5: Delivering Prosperity and jobs seeks to promote these employment types and opportunities to increase and diversify the local economy.
- 10.5 These businesses provide both employment opportunities and a wider community and social function. This section within the Neighbourhood