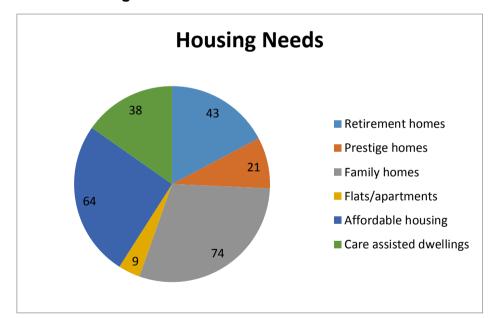

Figure 9: Local Housing Needs

- 6.5 The Neighbourhood Plan Group undertook a "call for land" consultation with landowners during April 2018 and a total of 5 sites were submitted as a result of this consultation as identified on Map 2.
- 6.6 The CLLP policy LP2 states that 'medium villages', which Waddingham is classified as, are permitted to grow by 15% in the number of dwellings over the plan period, which equates to 44 homes by 2036 (Policy LP4: Growth in Villages). The West Lindsey District Council Monitoring of growth in villages report (February 2019) states