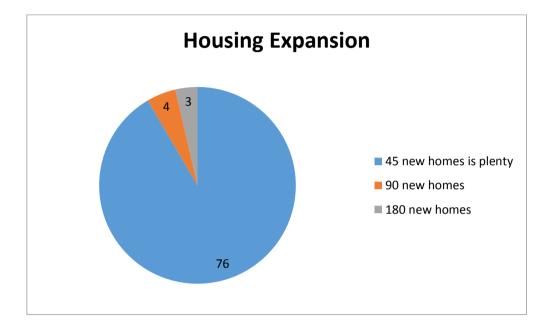

#### Figure 7: Preferred Housing Expansion

6.2 Through public consultation, it became clear that residents had concerns about the level of growth proposed within the area and how this is going to impact the village and the existing infrastructure. The community did support the expansion of the village via infilling, however only a small number of infilling sites were made available so areas on the edge of the village were also considered.