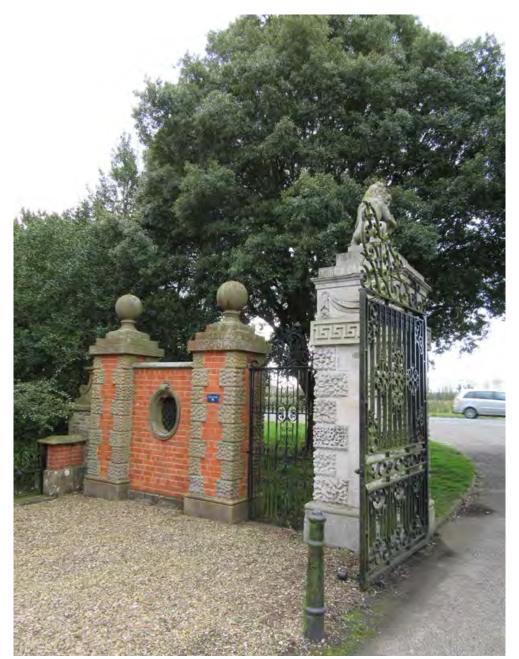

evelopment creates a brief moment where Wragby Road takes on a slightly more enclosed character (Fig 154), with these dwellings sitting close to the roadside and blocking views out towards the open landscape to the south.

5.67 Two further residential clusters exist along southern edge of Wragby. The first is comprised of a row of inter-war properties with hipped tiles roofs, tall red brick chimney stacks, two-storey bay windows with front facing gables (Fig 155), and is set just slightly back from the road behind open, unenclosed front gardens. The other is located at the junction of North Lane and Wragby Road, and consists of three large detached dwellings, set back from the road within long, narrow plots, and partially screened by roadside planting to the front of the plots (Fig 156).



Fig 144: From the ashlar piers with their vermiculated quoins, entablatures with Greek key friezes and draped decoration, and lion sculpture tops, to the decorative wrought iron gates, the c.1795 entrance gates display a multitude of fine detailing and craft



Fig 145: An almost perfect symmetry is achieved at the lodges gates, where the precise arrangement and composition of buildings, entrance piers and walling, and tree planting creates a townscape moment of outstanding quality and precision



Fig 146: Away from the heavy traffic flows of Wragby Road, a more serene environment emerges along Main Drive



Fig 147: The listed bridge, which transverses Nettleham Beck, marks the point where Main Drive transitions from a formal drive way into Sudbrooke Park's forested core



Fig 148: Th