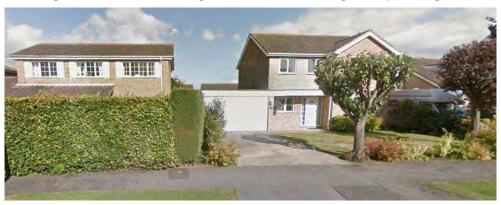

e roof tiles. However,



Fig 109: Many of the older properties within Character Area 4 display quite elaborate and unique facade arrangements and designs, often incorporating prominent feature chimneys, and utilising a mixture of external cladding materials

the majority of other open plan developments display a more mixed palette of architectural forms, often tied together by common finishes and decorative features, such as white weatherboarding or stone cladding (Fig 109). Notably, buildings here show few local references in terms of materials or design.

5.42 In some circumstances, the open character of these areas has been diminished by the introduction of private planting comprised of small trees, shrubs and hedgerows within individual gardens. However, such greenery has in general



Fig 110: Private planting within individual properties helps to give streets such as Sibthorpe Drive a leafy and green character



Fig 111: Some properties have introduced panel fencing as a means of enclosure, however such treatment is out of character with the wider area, where gardens are typically open or bounded by less imposing boundary treatments such as hedgerows or low brick walling

further enhanced the visual quality of these areas, creating a more varied and interesting townscape (Fig 110). Less positive though have been the introduction of more solid, harsh boundary treatments, such as a tall panel fencing (Fig 111), and the replacement of lawns with hardstanding, with such interventions being out of character with the otherwise largely green, open and spacious environment.