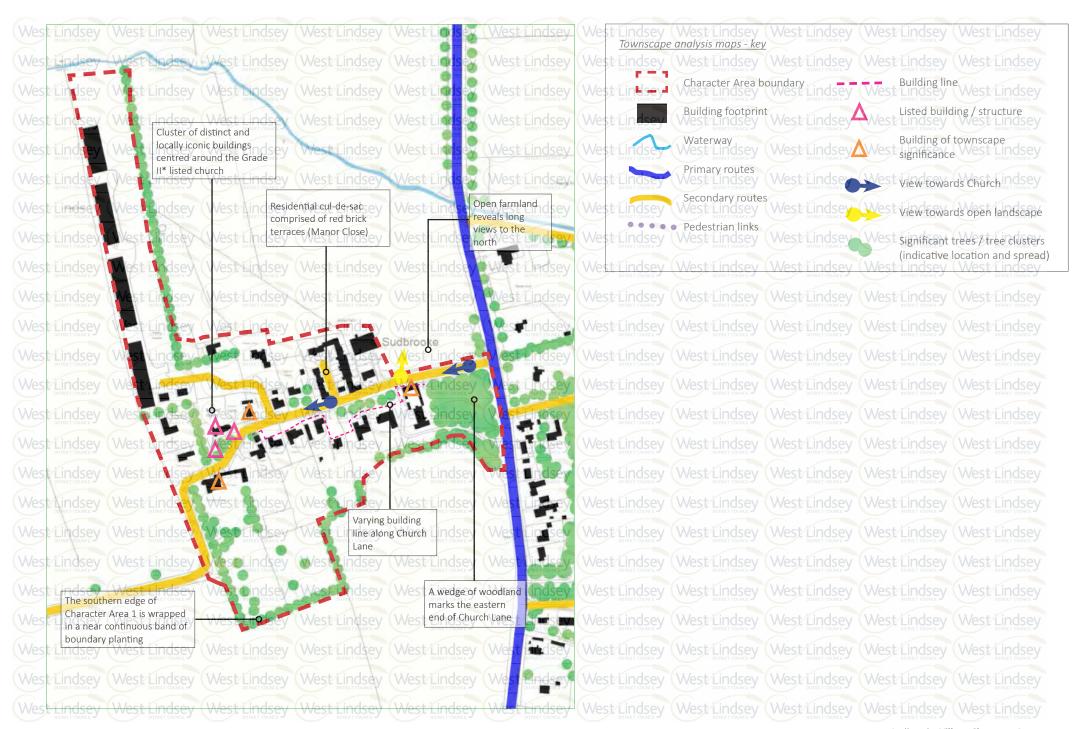

ity

A footpath runs along the entirety of the northern edge of Church Lane.

#### **Views**

Views towards the church tower from along Church Lane. Views across the northern landscape setting from the eastern end of Church Lane.

## Summary of qualities and characteristics

Church Lane represents a particularly unique and charming Character Area within Sudbrooke. It's special and distinct character derives from a combination of factors including it's layered history, the impressive variety of traditional properties, which sit within individual plots, as well as the gently winding alignment of Church Lane itself and its green and lush edges. However, it is the landmark Church of St Edward the Confessor, which is central focus of the character area, appearing in views throughout the area.



© Carroll Planning + Design 2016

Sudbrooke Village Character Assessment

West Lindsey Nest Lindsey West Lindsey Nest Lindsey Nest

of tarmacked hard-standing, utilised for car parking. Typically, it could be expected that such a hard, urban surfacing treatment might provide a detrimental influence within a rural setting. However, views through to the car park from Scothern Lane are effectively broken up by roadside planting (Fig 83) comprising continuous bands of hedgerow interspersed with more substantial tree specimens.

the village from Scothern Lane. Set back from the road, the building sits behind an expanse

West Lindsey West Lindsey West Lindsey West Lindsey S.23 To the rear of the Village Hall is a large green space, which comprises the West local recreation grounds and a childr