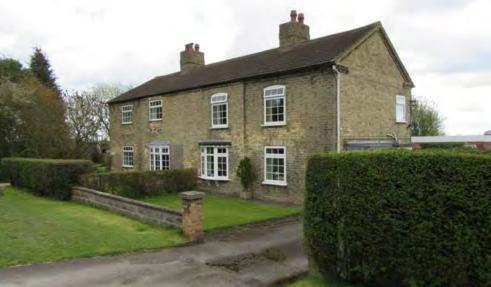

ns from a formal drive way into Sudbrooke Park's forested core



Fig 148: The straight, linear course of the southern end of Main Drive allows for a strong visual connection between the listed bridge and entrance gates, whilst the largely green and undeveloped edges to this route provide an uncluttered setting within which these two built heritage assets to be fully appreciated



Fig 149: Though also presenting a soft, green edge to Wragby Road, the southern side of the road has a much more open character formed by agricultural fields edged by low hedgerows



Fig 150: The views across Sudbrooke's wider southern landscape setting are one Wragby Road's best characteristics



Fig 151: A public right of way leads out of Character Area 5 into Sudbrooke's wider southern landscape setting





Fig 152 and 153: A pair of semi-detached cottages are the oldest dwellings to be found along Wragby Road's southern edge, AND have retained much of their original character and charm



Fig 154: For approximately 150m Wragby Road takes on a slightly more enclosed character with a row of residential ribbon development hugging it's southern edge and limiting views out towards the open landscape beyond



Fig 155: A small cluster of inter-war period housing south of Wragby Road



Fig 156: Large, detached properties mark the corner of Wragby Road and North Lane

## Wraby Road - Character summary

 Location
 Wragby Road
 Average Building Density
 Medium

#### Land uses

Predominantly residential, with a single garage use.

#### Remnants of the past

Grade II listed gates, gate piers and lodg