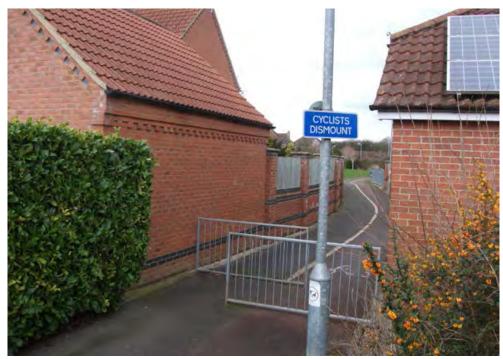

rioritising vehicular movement and accessibility, such dedicated pedestrian and cycle routes (Fig 120) are a particularly indispensable asset.
- 5.53 Of the multiple pedestrian routes found in Character Area 4, it is the footpath that runs eastwards from Elm Drive which plays the most pivotal role in central Sudbrooke's pedestrian connectivity hierarchy, facilitating movement through the heart of this residential expanse towards the woodland of Sudbrooke Park to the east. Accommodated along a green wedge that also hosts small sunken water course, this trail, despite running through the very centre Sudbrooke's most densely developed area, has an intimate and semi-rural character (Fig 121), which gets ever stronger as it begins to merge into the neighbouring woodland to the east (Fig 122).



Fig 120: Several dedicated pedestrian and cycle links help facilitate safe and convenient movement for those travelling on foot or by bicycle

- Though by far the most built-up and densely developed part of Sudbrooke, certain locations within Character Area 4 still displays a green and leafy character. This is particularly true within the more mature, longer established housing areas, where street planting has matured to form substantial tree specimens which line the roadside (Fig 123), cluster together within small landscaped roundabouts (Fig 124), or populate the grass verges at key junctions (Fig 125 and 126).
- 5.55 However, arguably even more influential in counteracting the higher density residential development of Character Area 4 is the wider woodland setting of Sudbrooke Park th