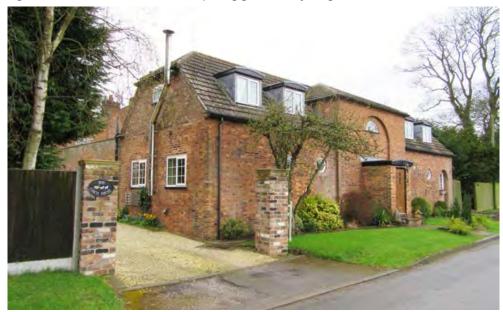

its own right. To the south of Coach House is Manor House, which is now dividied into two dwellings; (1) The Manor House, which is accessed from Scothern Lane, and (2) The Old Manor, which is accessed from Church Lane via driveway adjacent to Coach House. However, views from the public realm towards these residences are limited due to their backland positioning to the rear of Coach House and west of the woodland that marks the southern corner of Church Lane and Scothern Lane.
- 5.18 Beyond Coach House, the remainder of Church Lane is completely undeveloped (Fig 76), being edged by agricultural land on its northern side and a



Fig 73: Open agricultural land lines the much of the northern edge Church Lane



Fig 74: Manor Farmhouse with its imposing gable ends facing towards Church Lane



Fig 75: The Coach House is one of Church Lane's most distinct buildings, though more recent alterations, including a roof extension and the insertion of dormer windows and a porch, have detracted from the clean lines and centrally positioned two-storey blind arch which were key features of the building's original form

wedge of woodland, formed of a mix of ash, hawthorn, yew and sycamore, along its southern edge. This break in development adds further to the sense of detachment from the rest of the village.

- 5.19 Looking back westwards along Church Lane, the Church bell tower emerges in the background of a view that is composed of a delicate balance of greenery (grass verges, hedgerows, trees) and red brick structures along the gently winding central route (Fig 77 and 78).
- 5.20 Among