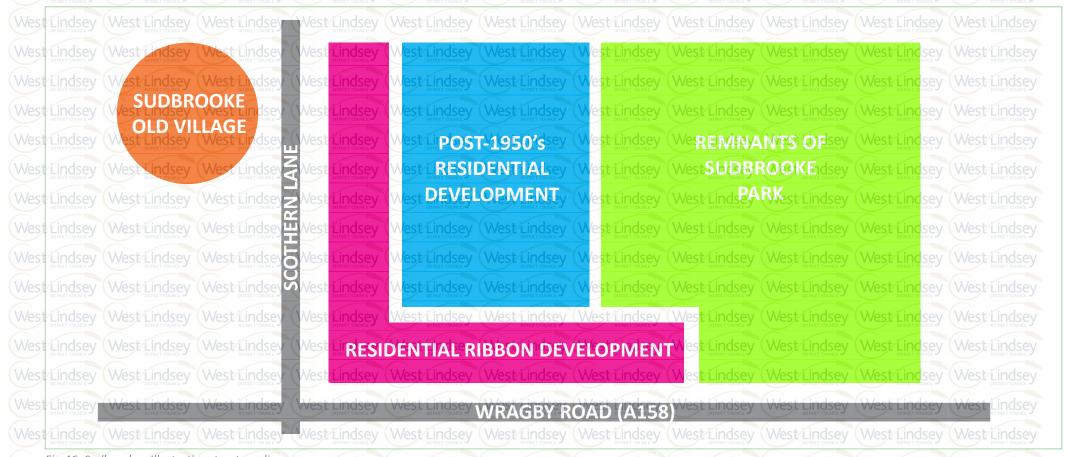

| 4) Sudbrooke residential core      | 76            |
|------------------------------------|---------------|
| 5) Wragby Road                     | 90            |
| 5) Sudbrooke Park                  | 104           |
| 6. CONCLUSIONS                     | 122           |
| APPENDIX 1 - Designated Heritage A | Asset details |
|                                    |               |
|                                    |               |
|                                    |               |
|                                    |               |
|                                    |               |