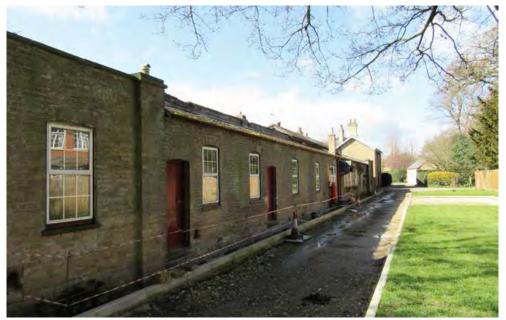

buildings that blend subtly into the wooded setting (Fig 186).



Fig 179: Looking east along West Drive the rural character continues, with a pleasingly informal road cutting through a scene predominantly coloured by various shades of green



Fig 180: Set back along the northern side of Sudbrooke Park are a number of imposing but attractive, red brick period properties



Fig 181: Mirroring the form and architecture of the West Lodge property in Character 2, is another building constructed under the watch of Coningsby Charles Sibthorp, which today accommodates the two dwellings (The Cedars and Erica House)



Fig 182: Positioned right on Sudbrooke Park, the attractive and well-maintained Wayside property has retained many of its original features, and forms a landmark along this route



Fig 183: Garden House, one to the most significant and best preserved remnants of the Sudbrooke Holme estate, forms a strong frontage along the southern side of Sudbrooke Park



Fig 184: Recently introduced raised kerbs combined with the long stretch of panel fencing that fronts the Bothy and Swallow Way properties has resulted in the emergence of a slightly more formal, less rustic character along Sudbrooke Park



Fig 186: The garden walls have survived the past century largely intact and now stand as one of the most complete and impressive remnants of the former estate



Fig 185: The enchanting wooded trail alongside the ivy covered garden walls of Sudbrooke Holme

1 It is from the end of the track which runs south towards the scout camp that one of the most surprising and dramatic