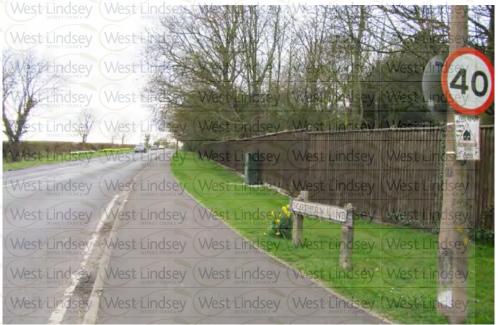

former parkland. West Lindsey West Lindsey (West Lindsey (West Lindsey (West Lindsey) Was 3.11 so Built features within the immediate landscape setting include a number lindse of large agricultural sheds, many of which are devoted to poultry farming. These Wes buildings interrupt the otherwise largely green and undeveloped landscape setting, and combine with the surrounding network of trees to limit views out towards