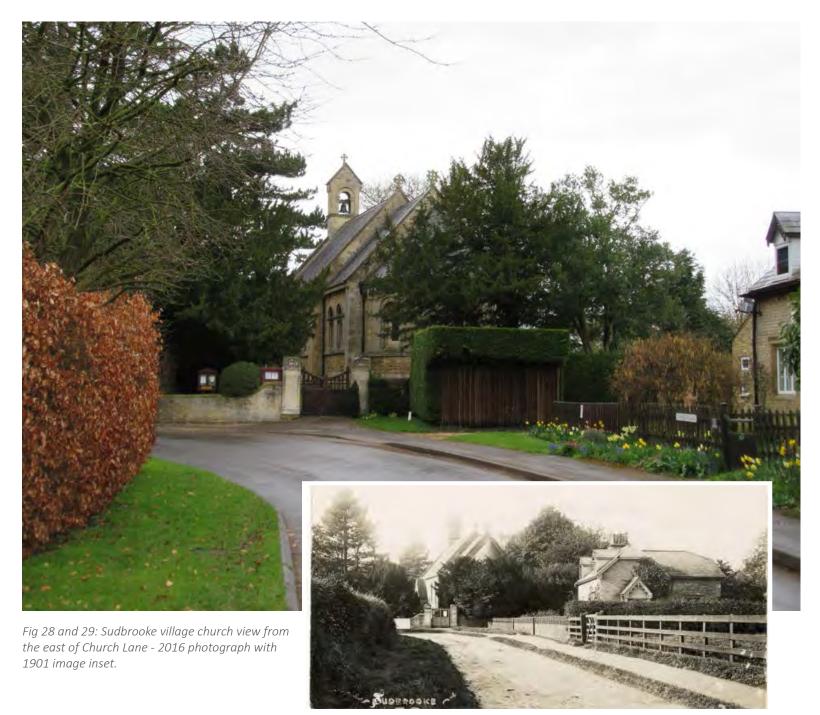

|

associated with poultry farming, whilst residential development has also occurred along a private route running northward off West Drive.

2.40 Despite this period of large-scale housing development, a sizeable area of the original parkland has remained intact, including some of its most significant features, including the lake and fish ponds, Sudbrooke Park Bridge, and several smaller residences and ancillary buildings associated with the original estate.

2.41 Similarly, Church Lane has managed to retain its original form and layout, with only modest residential infill development having occurred over the past decades, and a single small-scale residential culde-sac (Manor Court). Indeed, some views towards the church remain largely unaltered in the last century (Fig 28 and 29).







LANDSCAPE SETTING



©Carroll Planning + Design 2016

Sudbrooke Village Character Assessment

Wes 3.6 dee Field boundary planting within Sudbrooke's immediate landscape setting appears more substantial that what is seen across much of the rest of the Lincoln Wes Fringe LCA, and there are several thick bands of woodland planting associated with Sudbrooke Park creating more a more enclosed landscape, particularly to the north of the village (Fig 38), whilst the trees lining the railway track to the east also limit Westlong distance views in that particular direction (Fig 40).ev West Lindsey West Lindsey 3.7 Great views towards Lincoln Cathedral can be obtained from both Scothern deep Lane (Fig 37) and Wragby Road, creating a strong visual connection between the rural village context an