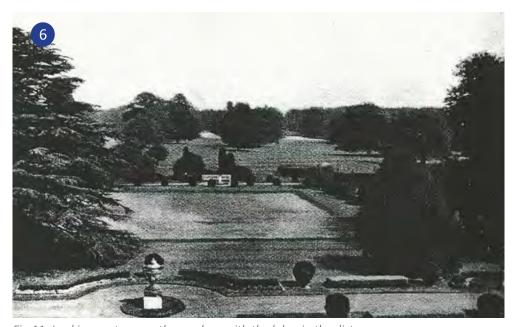

Fig 9: Looking west from the mansion forecourt

Fig 10: The mansion and its extensive gardens formed a particularly splendid and handsome residence

Fig 11: Looking east across the gardens with the lakes in the distance

Fig 19: Looking towards the Italian garden with chestnut and cedar trees dominating the view

Fig 20: The Long Water. which was one of the highlights of the wider estate grounds

Fig 21: The Rose Garden at Sudbrooke Holme