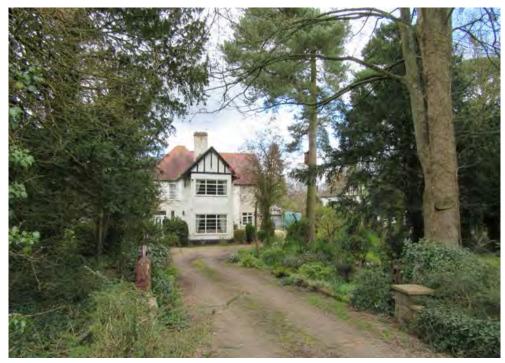

th only low-level hedgerow planting along there front boundary (Fig 139). A neat, orderly residential row, with a pleasingly regular and unaltered facade arrangements, this development sits well in



Fig 132: Most entrances into those properties that sit to the north of Wragby Road are fairly understated, typically being formed of a simple break in the roadside planting



Fig 133: Where more formal driveway entrances have been introduced, these have not been at the expense of the original woodland planting that inhabits the fronts of these properties, but rather has been sensitively designed to work in harmony with the green garden setting



Fig 134: A distinct two-storey cottage with a hint of Arts and Crafts movement influence in its steep and characterful pavilion clay pantile roof



Fig 135: An attractive and largely unaltered dwelling with a mixture of Art Deco (Crittal windows with a horizontal emphasis) and mock Tudor (half-timbering) influences



Fig 136: More recently developed properties to have tended to prefer brick as the primary construction material



Fig 137: The majority of those dwellings that edge the northern side of Wragby Road are two-storey and have large footprints, especially those more recent dwellings which have sought to maximise floorspace



Fig 138: A refurbished property along Wragby Road, which retains established building lines and existing woodland and green grounds, but progresses a more contemporary form of architecture with Scandinavian influences



Fig 139: A row of terraced housing, with each dwelling displaying identical 3-bay