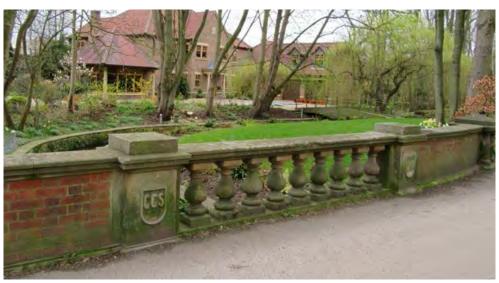

d, and consists of three large detached dwellings, set back from the road within long, narrow plots, and partially screened by roadside planting to the front of the plots (Fig 156).



Fig 144: From the ashlar piers with their vermiculated quoins, entablatures with Greek key friezes and draped decoration, and lion sculpture tops, to the decorative wrought iron gates, the c.1795 entrance gates display a multitude of fine detailing and craft



Fig 145: An almost perfect symmetry is achieved at the lodges gates, where the precise arrangement and composition of buildings, entrance piers and walling, and tree planting creates a townscape moment of outstanding quality and precision



Fig 146: Away from the heavy traffic flows of Wragby Road, a more serene environment emerges along Main Drive



Fig 147: The listed bridge, which transverses Nettleham Beck, marks the point where Main Drive transitions from a formal drive way into Sudbrooke Park's forested core



Fig 148: The straight, linear course of the southern end of Main Drive allows for a strong visual connection between the listed bridge and entrance gates, whilst the largely green and undeveloped edges to this route provide an uncluttered setting within which these two built heritage assets to be fully appreciated



Fig 149: Though also presenting a soft, green edge to Wragby Road, the southern side of the road has a much more open character formed by agricultural fields edged by low hedgerows



Fig 150: The views across Sudbrooke's wider southern landscape setting are one Wragby Road's best characteristics



Fig 151: