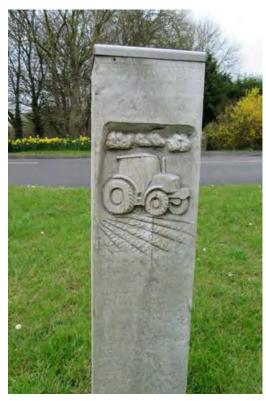

d pieces of public art, all of which further enhance the aesthetic quality of the space. The Millennium Stone (Fig 103), a large standing stone, provides the central focus of the space, whilst the talents of Sudbrooke's Woodcarving Group are displayed through a multitude of finely detailed wooden streetscape features, including numerous small posts that edge the Scothern Lane side of the space, each depicting a scene linked to local village life (Fig 104) and a circle of seats created from tree stumps (Fig 105). Elsewhere, a map of the village is enclosed behind glass within a wooden framed display board, whilst two benches provide opportunities for local residents and visitors alike to relax within the space, and enjoy the views out towards the wider western landscape setting (Fig 106).



Fig 104: One of the several carved marker posts found within the Jubliee Garden, this one reflecting the importance of agriculture within this part of Lincolnshire

5.38 Away from Scothern Lane the openness of Jubilee Garden and the connection with Sudbrooke's wider landscape setting gives way to a much more built-up and enclosed environment dominated by volume housing development with a distinctly suburban character. Formed along the central routes of West Drive, Holme Drive, Manor Drive and St Edward's Drive, as well as within the numerous individual cul-de-sacs that run from of these routes, the housing areas which occupy Character Area 4 generally fall into one of the following two broad typologies:

- Open plan developments
- Clustered developments
- 5.39 An overview of the key char