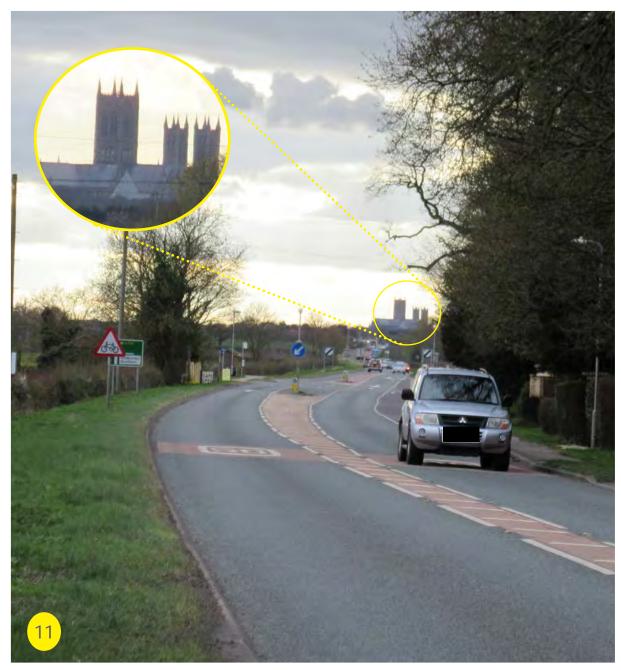

impact of these units is lessened by the network of tree planting which exists along the edges of the field network, and which provides a green backdrop to these buildings and also partially screens them in other views



Fig 42: Looking west from the public footpath leading towards Wragby Road a constant band of thick woodland ensures that Sudbrooke's built extents remain completely screened and hidden from view



Fig 43: The landscape south of Sudbrooke, as viewed from Wragby Road, is formed of medium sized fields, largely enclosed by low hawthorn hedgerows and some stretches of more substantial tree planting



Fig 44: Reepham, a small village 1km south of Sudbrooke, can be viewed from Wrabgy Road, where its church tower nestles amongst trees, forming distinct skyline in the distance



Fig 45: Lincoln Cathedral forms a striking landmark in views looking west along Wragby Road, giving Sudbrooke a strong visual connection with the city

# Village approaches

- 3.12 Sudbrooke has three main vehicular approach roads; Sudbrooke Road to the north, Sudbrooke Lane to the west, and Wragby Road, which enters Sudbrooke at both its south-eastern and south-western corners.
- 3.13 Each approach road has its own distinct qualities and characteristics in terms of both alignment (straight, winding, etc), topography (flat, sloping, undulating, etc), and edging (grass verges, hedgerows, trees, buildings, etc), and these variations influence how the village unveils itself to the approaching roaduser, with each approach offering a differing first impression of the settlement.
- 3.14 The fo