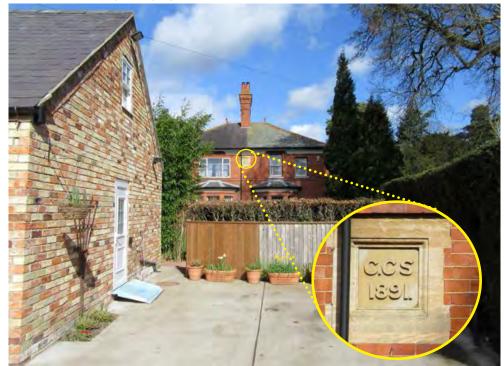

1.10 As well as providing an description of the overarching character of Sudbrooke, this Village Character Assessment also includes a more detailed analysis of specific 'character areas' within the settlement, which display distinctive attributes which differentiate them from other areas of the village.