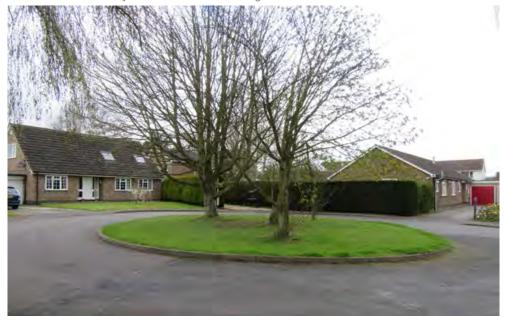

racting the higher density residential development of Character Area 4 is the wider woodland setting of Sudbrooke Park that creates a green backdrop to many views out of Character Area 4 (Fig 127 and 128). This wooded skyline helps to give what is otherwise a fairly generic expanse of residential townscape a unique and locally distinct character, providing an important visual connection with the wider Sudbrooke area and historic parkland.



Fig 121: A tranquil pedestrian route dissects Character Area 4, linking Elm Drive through to the woodland of Sudbrooke Park



Fig 122: Mature woodland bounds the eastern edges of Character Area 4



Fig 123: Mature trees set within grass verges along Manor Drive help bring the wider woodland character of Sudbrooke into the village's residential core



Fig 124: Several of the older open plan residential cul-de-sacs terminate with landscaped roundabouts



Fig 125: A variety of mature tree specimens populate the green spaces at the junction of St Edward's Drive and Oak Close, creating a soft and green settling within which the surrounding residential properties nestle



Fig 126: A pedestrian footpath cuts through a small wooded green located between Holme Drive and Courtfield Close



Fig 127: Properties lining the western side of Manor Drive benefit from a mature wooded backdrop that softens their impact and enhances their setting



Fig 128: The canopy of the wider woodland setting forms a constant green backdrop within views out of Character Area 4, and is of significant visual amenity value to the area

# Sudbrooke residential core