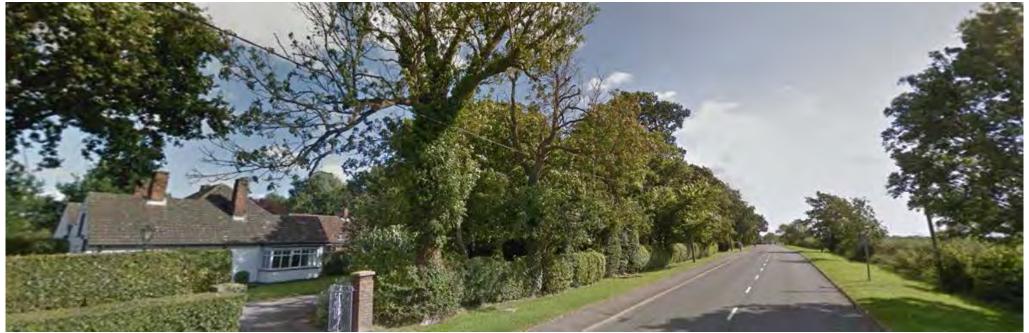

comes to building forms and architectural styles, and it is the mature planting to the front of these properties and the similar plot sizes and dwelling positioning that tie them together and give them a common character.
- Aside from the multiple private driveways, which tend to be very low-key and muted in their scale and appearance, the only breaks in the dense vegetation that lines Scothern Lane's eastern edge occur at (1) the entrance into St Edward's Drive (Fig 100) and (2) a modest side road leading to a number of residential backland developments (Fig 101), which comprise several detached properties



Fig 97: Many properties within Character Area 3 enjoy a secluded setting, hidden behind a combination of roadside planting and also the mature trees which occupy the front gardens



Fig 96: Mature trees and hedgerows dominate the Scothern Lane's eastern edge, largely screening the residential properties that lie behind them

situated within large individual plots. The latter is a particularly understated route, with little to differentiate it from other private driveways or to indicate that it leads through to several backland properties, whilst the entrance to St Edward's Road, though making a greater impression along Scothern Lane, is edged by sufficient planting so as not to overly disrupt the overarching green appearance that characterises Character Area 3.



Fig 98: Dwellings within Character Area 3 come in a variety of sizes, forms, materials and architectural languages, however, this variety can be difficult to appreciate from the public realm as most proper