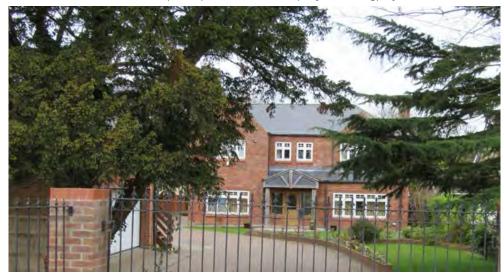

development sits well in



Fig 132: Most entrances into those properties that sit to the north of Wragby Road are fairly understated, typically being formed of a simple break in the roadside planting



Fig 133: Where more formal driveway entrances have been introduced, these have not been at the expense of the original woodland planting that inhabits the fronts of these properties, but rather has been sensitively designed to work in harmony with the green garden setting



Fig 134: A distinct two-storey cottage with a hint of Arts and Crafts movement influence in its steep and characterful pavilion clay pantile roof



Fig 135: An attractive and largely unaltered dwelling with a mixture of Art Deco (Crittal windows with a horizontal emphasis) and mock Tudor (half-timbering) influences



Fig 136: More recently developed properties to have tended to prefer brick as the primary construction material



Fig 137: The majority of those dwellings that edge the northern side of Wragby Road are two-storey and have large footprints, especially those more recent dwellings which have sought to maximise floorspace



Fig 138: A refurbished property along Wragby Road, which retains established building lines and existing woodland and green grounds, but progresses a more contemporary form of architecture with Scandinavian influences



Fig 139: A row of terraced housing, with each dwelling displaying identical 3-bay facades and similar external finishes, giving it a unified appearance

its setting despite breaking from the detached development forms seen elsewhere along this stretch o