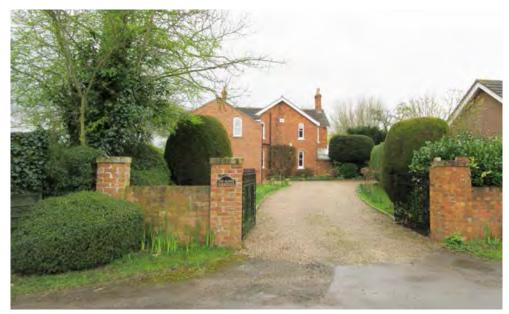

e considered one of Church Lane's most memorable properties and a local landmark in its own right. To the south of Coach House is Manor House, which is now dividied into two dwellings; (1) The Manor House, which is accessed from Scothern Lane, and (2) The Old Manor, which is accessed from Church Lane via driveway adjacent to Coach House. However, views from the public realm towards these residences are limited due to their backland positioning to the rear of Coach House and west of the woodland that marks the southern corner of Church Lane and Scothern Lane.
- 5.18 Beyond Coach House, the remainder of Church Lane is completely undeveloped (Fig 76), being edged by agricultural land on its northern side and a



Fig 73: Open agricultural land lines the much of the northern edge Church Lane



Fig 74: Manor Farmhouse with its imposing gable ends facing towards Church Lane



Fig 75: The Coach House is one of Church Lane's most distinct buildings, though more recent alterations, including a roof extension and the insertion of dormer windows and a porch, have detracted from the clean lines and centrally positioned two-storey blind arch which were key features of the building's original form

wedge of woodland, formed of a mix of ash, hawthorn, yew and sycamore, along its southern edge. This break in development adds further to the sense of detachment from the rest of the village.

- 5.19 Looking back westwards along Church Lane, the Church bell tower emerges in the background of a view that is composed of a delicate balance of greenery (grass verges, hedgerows, trees) and red br