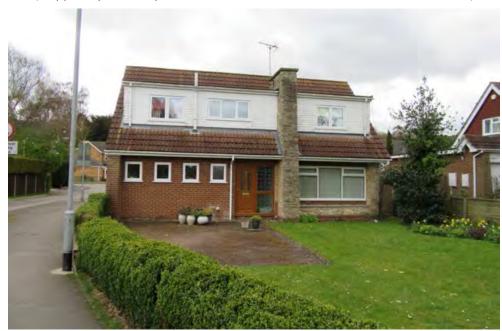

h are not enclosed (Fig 107). Street profiles are usually wide, with footpaths and sometimes grass verges edging either side of the road. This wide street profile, combined with the set back positioning of the properties and their own plan gardens tends to make for a particularly spacious environment. Rows of housing typically follow a similar building line and are spaced at regular intervals. Examples include The Paddock, Pelham Close, Park Close, Holme Drive and Manor Drive.
- 5.41 Across these open plan developments, building design and appearance varies. Some areas are comprised of properties of uniform design, for example Pelham Close (Fig 108) is wholly comprised of single storey bungalows finished buff brick, topped by shallow pitched roofs with brown concrete roof tiles. However,



Fig 109: Many of the older properties within Character Area 4 display quite elaborate and unique facade arrangements and designs, often incorporating prominent feature chimneys, and utilising a mixture of external cladding materials

the majority of other open plan developments display a more mixed palette of architectural forms, often tied together by common finishes and decorative features, such as white weatherboarding or stone cladding (Fig 109). Notably, buildings here show few local references in terms of materials or design.

5.42 In some circumstances, the open character of these areas has been diminished by the introduction of private planting comprised of small trees, shrubs and hedgerows within individual gardens. However, such greenery has in general



Fig 110: Private plant