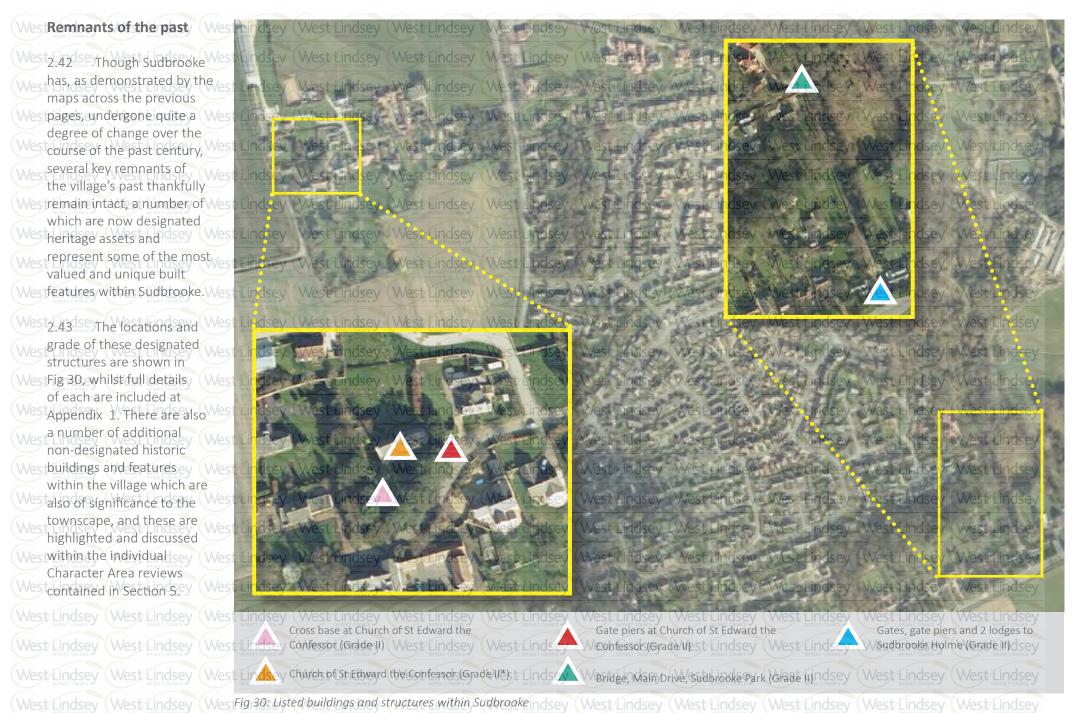

# SUDBROOKE ROAD

properties of Poachers Lane can be gained, whilst to the west the rooftops and parts of the rear facades of those properties that line Church Lane can be seen. However, whilst offering the hint of a settlement in the near distance, the built forms found within these views are very much subservient to the green and wooded environment, which for the most part completely dominates them, giving the northern edge of the village a pleasingly soft edge.

3.17 Arrival into Sudbrooke is marked by a village sign and the crossing of Nettleham Beck, at which point the route becomes Scothern Lane. However, even at this point, within what can be considered the village extents, a green and leafy character very much persists, with roadside vegetation actually becoming more dense and mature, and the presence of buildings largely screened by this planting. The notable exception to this rule is the village hall, which is more exposed to the road and acts as a landmark on this key gateway into Sudbrooke.