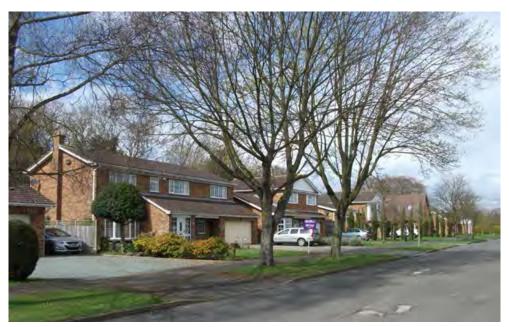

landscaped roundabouts (Fig 124), or populate the grass verges at key junctions (Fig 125 and 126).
- 5.55 However, arguably even more influential in counteracting the higher density residential development of Character Area 4 is the wider woodland setting of Sudbrooke Park that creates a green backdrop to many views out of Character Area 4 (Fig 127 and 128). This wooded skyline helps to give what is otherwise a fairly generic expanse of residential townscape a unique and locally distinct character, providing an important visual connection with the wider Sudbrooke area and historic parkland.



Fig 121: A tranquil pedestrian route dissects Character Area 4, linking Elm Drive through to the woodland of Sudbrooke Park



Fig 122: Mature woodland bounds the eastern edges of Character Area 4



Fig 123: Mature trees set within grass verges along Manor Drive help bring the wider woodland character of Sudbrooke into the village's residential core



Fig 124: Several of the older open plan residential cul-de-sacs terminate with landscaped roundabouts



Fig 125: A variety of mature tree specimens populate the green spaces at the junction of St Edward's Drive and Oak Close, creating a soft and green settling within which the surrounding residential properties nestle



Fig 126: A pedestrian footpath cuts through a small wooded green located between Holme Drive and Courtfield Close



Fig 127: Properties lining the western side of Manor Drive benefit from a mature wooded backdrop that softens their impact and enhances their setting



Fig 128: The canopy of the wider woodland settin