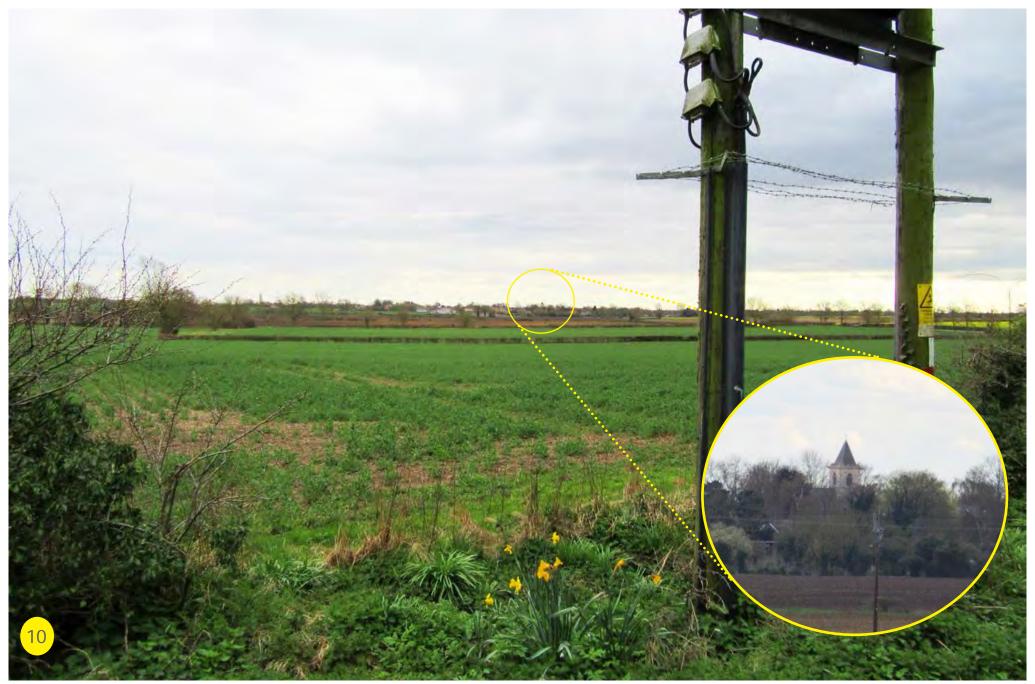

uns to the east of Sudbrooke



Fig 41: The landscape to the east of Sudbrooke Park accommodates a number of large agricultural buildings. Though substantial in scale, the visual impact of these units is lessened by the network of tree planting which exists along the edges of the field network, and which provides a green backdrop to these buildings and also partially screens them in other views



Fig 42: Looking west from the public footpath leading towards Wragby Road a constant band of thick woodland ensures that Sudbrooke's built extents remain completely screened and hidden from view



Fig 43: The landscape south of Sudbrooke, as viewed from Wragby Road, is formed of medium sized fields, largely enclosed by low hawthorn hedgerows and some stretches of more substantial tree planting



Fig 44: Reepham, a small village 1km south of Sudbrooke, can be viewed from Wrabgy Road, where its church tower nestles amongst trees, forming distinct skyline in the distance



Fig 45: Lincoln Cathedral forms a striking landmark in views looking west along Wragby Road, giving Sudbrooke a strong visual connection with the city

# Village approaches

- 3.12 Sudbrooke has three main vehicular approach roads; Sudbrooke Road to the north, Sudbrooke Lane to the west, and Wragby Road, which enters Sudbrooke at both its south-eastern and south-western corners.
- 3.13 Each approach road has its own distinct qualities and characteristics in terms of both alignment (straight, winding, etc), topography (flat, sloping, undulating, etc), and edging (grass verges, hedgerows, trees, buildings, etc), a