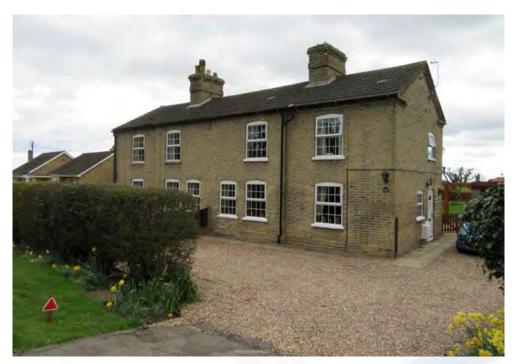

ions from a formal drive way into Sudbrooke Park's forested core



Fig 148: The straight, linear course of the southern end of Main Drive allows for a strong visual connection between the listed bridge and entrance gates, whilst the largely green and undeveloped edges to this route provide an uncluttered setting within which these two built heritage assets to be fully appreciated



Fig 149: Though also presenting a soft, green edge to Wragby Road, the southern side of the road has a much more open character formed by agricultural fields edged by low hedgerows



Fig 150: The views across Sudbrooke's wider southern landscape setting are one Wragby Road's best characteristics



Fig 151: A public right of way leads out of Character Area 5 into Sudbrooke's wider southern landscape setting





Fig 152 and 153: A pair of semi-detached cottages are the oldest dwellings to be found along Wragby Road's southern edge, AND have retained much of their original character and charm



Fig 154: For approximately 150m Wragby Road takes on a slightly more enclosed character with a row of residential ribbon development hugging it's southern edge and limiting views out towards the open landscape beyond



Fig 155: A small cluster of inter-war period housing south of Wragby Road



Fig 156: Large, detached properties mark the corner of Wragby Road and North Lane

## Wraby Road - Character summary

 Location
 Wragby Road
 Average Building Density
 Medium

#### Land uses

Predominantly residential, with a single garage use.

#### Remnants of the past

Grade II listed gates, gate piers and lo