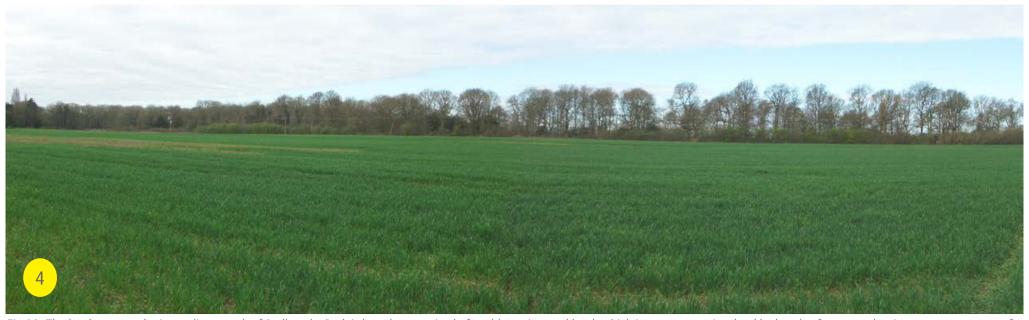

which line Church Lane's northern edge appear prominently in this view, most notably the rich red brick of the Manor Court development. In the far distance, glimpses of the large agricultural sheds north of Sudbrooke Lane can be gained through the boundary hedgerow planting.



Fig 36: Looking north-west from Scothern Lane towards Church Lane, the low and relatively sparse hedgerows which edge the road, allow for views across the arable agricultural fields towards Sudbrooke's old village core. Mature tree planting to the south of Church Lane means that built forms are largely screened within the view, giving the southern edge of this part of Sudbrooke a soft and green edge



Fig 37: The relatively flat and open landscape allows for numerous views of Lincoln Cathedral from Scothern Lane



Fig 38: The landscape to the immediate north of Sudbrooke Park is largely comprised of arable agricutural land, which in many cases is edged by bands of mature planting, some remnants of the woodland planting associated with Sudbrooke Holme's parkland, creating a more enclosed landscape than that seen within the wider Lincoln Fringe Landscape Character Area



Fig 39: Equestrian uses also form part of Sudbrooke's northern landscape setting



Fig 40: Agricultural land is drained by Nettleham Beck and a number of dykes and ditches which dissect the rural landscape. Trees line the western edge of the railway line, which runs to the east of Sudbrooke



Fig 41: The landscape to the east of Sudbrooke Park accommodates a number of large agricultural buildings. Though substantial in scale, the