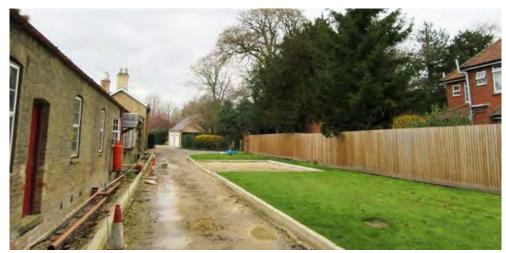

rough a scene predominantly coloured by various shades of green



Fig 180: Set back along the northern side of Sudbrooke Park are a number of imposing but attractive, red brick period properties



Fig 181: Mirroring the form and architecture of the West Lodge property in Character 2, is another building constructed under the watch of Coningsby Charles Sibthorp, which today accommodates the two dwellings (The Cedars and Erica House)



Fig 182: Positioned right on Sudbrooke Park, the attractive and well-maintained Wayside property has retained many of its original features, and forms a landmark along this route



Fig 183: Garden House, one to the most significant and best preserved remnants of the Sudbrooke Holme estate, forms a strong frontage along the southern side of Sudbrooke Park



Fig 184: Recently introduced raised kerbs combined with the long stretch of panel fencing that fronts the Bothy and Swallow Way properties has resulted in the emergence of a slightly more formal, less rustic character along Sudbrooke Park



Fig 186: The garden walls have survived the past century largely intact and now stand as one of the most complete and impressive remnants of the former estate



Fig 185: The enchanting wooded trail alongside the ivy covered garden walls of Sudbrooke Holme

1 It is from the end of the track which runs south towards the scout camp that one of the most surprising and dramatic views to be found in Character Area 6 appears. Looking south over a metal access gate, the enclosed wooded environment opens up to reveal a wide panoramic view across an expanse o