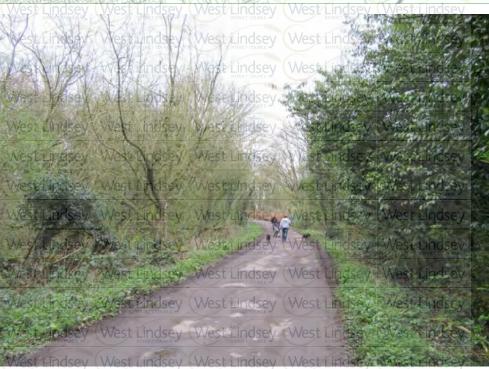

| West Lindsey                  |



Fig 158: Main Drive gently winds through woodland as it approaches the core of Character Area 6t Lindsey (West Lindsey (West Lindsey (West Lindsey))

5.70 Just off West Drive and Main Drive is a network of public rights of way and informal trails (Fig 159 and 160) which pass through the heavily wooded eastern quarter of Character Area 6, providing pedestrian access to a this valued tract of woodland, thoung which flows Nettleham Beck and at the heart of which lie a number of ponds (Fig 161). These water features further enhance the visual quality of this serene and peaceful environment, and help to create distinct and memorable moments within the woodland. Importantly, this network of footpaths also links through to the neighbouring residential core of Character Area 5, offering local re