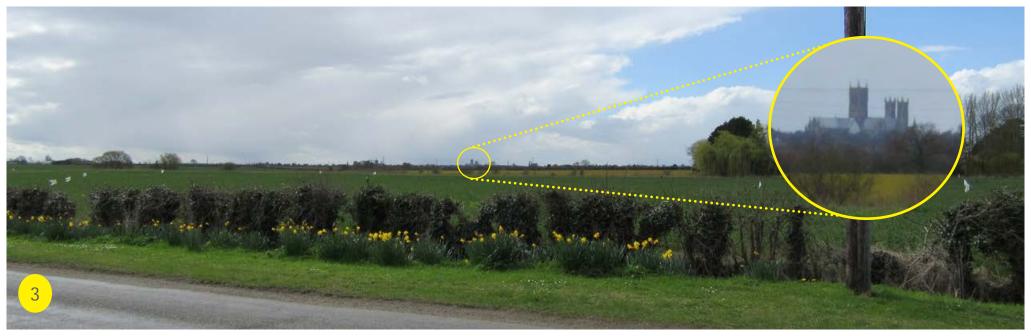

so Nettleham Beck, forms much of the foreground and middleground of the view. A number of the residential properties which line Church Lane's northern edge appear prominently in this view, most notably the rich red brick of the Manor Court development. In the far distance, glimpses of the large agricultural sheds north of Sudbrooke Lane can be gained through the boundary hedgerow planting.



Fig 36: Looking north-west from Scothern Lane towards Church Lane, the low and relatively sparse hedgerows which edge the road, allow for views across the arable agricultural fields towards Sudbrooke's old village core. Mature tree planting to the south of Church Lane means that built forms are largely screened within the view, giving the southern edge of this part of Sudbrooke a soft and green edge



Fig 37: The relatively flat and open landscape allows for numerous views of Lincoln Cathedral from Scothern Lane



Fig 38: The landscape to the immediate north of Sudbrooke Park is largely comprised of arable agricutural land, which in many cases is edged by bands of mature planting, some remnants of the woodland planting associated with Sudbrooke Holme's parkland, creating a more enclosed landscape than that seen within the wider Lincoln Fringe Landscape Character Area



Fig 39: Equestrian uses also form part of Sudbrooke's northern landscape setting



Fig 40: Agricultural land is drained by Nettleham Beck and a number of dykes and ditches which dissect the rural landscape. Trees line the western edge of the railway line, which runs to the east of Sudbrooke



Fig 41: The landscape t