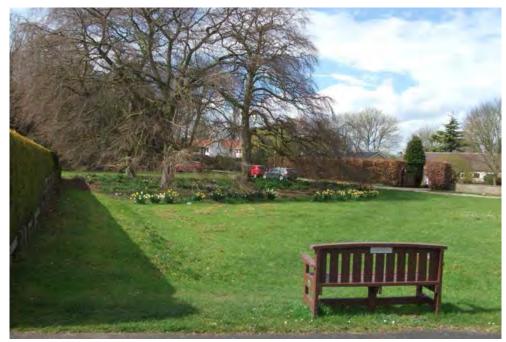

h displays a sylvan character comprised of detached properties set behind boundaries of thick hedgerow and mature planting with a vibrant woodland backdrop (Fig 117).
- 5.49 With such an extensive area formed wholly of residential development (at the time of writing the local shop, located at the corner of Elm Drive and Holme Drive, was closed and vacant), open spaces are particularly important within Character Area 4, where they act both as community hubs and centres



Fig 116: Maple Drive hosts a number of terraced properties, however such housing typologies are generally uncommon within Character Area 4



Fig 117: The green backdrop to Park Close is an important component of the character of this area, providing a strong visual connection with Sudbrooke Park's wider woodland setting



Fig 118: The junction of West Drive and Manor Drive is marked by Beech Tree Corner, attractive public green, the centrepiece of which is a towering trio of copper beach trees

of recreation and leisure, while also providing a welcome sense of space and openness within an otherwise largely unrelenting, built-up residential environment. In addition to the previously discussed Jubilee Gardens, Character Area 4 hosts two other significant public green spaces; one at the corner of West Drive and Manor Drive, and the other located further east alongside Beresford Drive.

- 5.50 The Beech Tree Corner at West Drive / Manor Drive is a particularly beautiful space (Fig 118), which marks the gateway into Sudbrooke's residential core as approached from Scothern Lane via West Drive. This corner locat