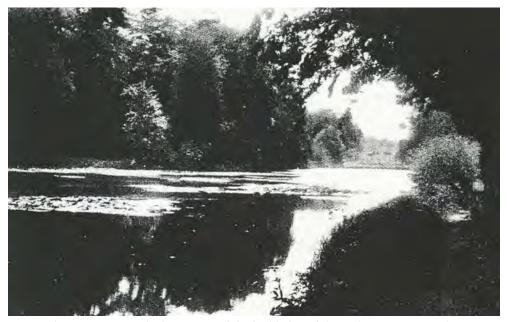

Fig 19: Looking towards the Italian garden with chestnut and cedar trees dominating the view

Fig 20: The Long Water. which was one of the highlights of the wider estate grounds

Fig 21: The Rose Garden at Sudbrooke Holme