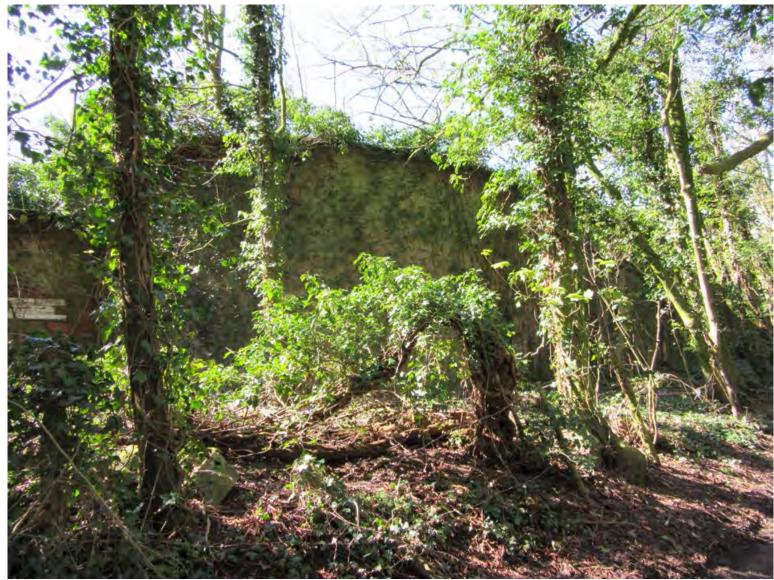

common boundary treatment within Sudbrooke Park and the

most appropriate given the wider green setting).

# **Opportunities**

The prime opportunity 6.12 presenting itself to Sudbrooke is the remaining expanse of parkland that forms the village's eastern half. Though attractive and well-utilised by local residents, the parkland has been somewhat neglected in recent decades and lacking positive management. In order to stem this decline and to make the most of this unique local asset, opportunities to better manage the existing woodland and enhance its already high recreational and biodiversity value should be explored. Similarly, initiatives which could help better highlight and raise awareness of the historic significance of this part of Sudbrooke should be seen as a key local priority.



Fig 198: Sudbrooke Park, with its combination of historic and natural features, represents a key local asset, however better management and enhancement works should be seen as priorites to help secure its long-term future

© Carroll Planning + Design 2016

Sudbrooke Village Character Assessment

# **APPENDIX 1**DESIGNATED HERITAGE ASSET DETAILS

Name / Location: CHURCH OF ST EDWARD THE CONFESSOR, CHURCH LANE

List entry number: 1064127

Grade: ||\*

Date first listed: 30-Nov-1966

Date of most recent amendment: 21-Jun-1985

**Details:** Parish church. 1860 by John Dobson of Newcastle. Squared limestone rubble with ashlar dressings and plain tiled roofs, having raised stone coped gables. Nave with western belicote, chancel with apsidal sanctuary, south porch and north vestry. The whole ch