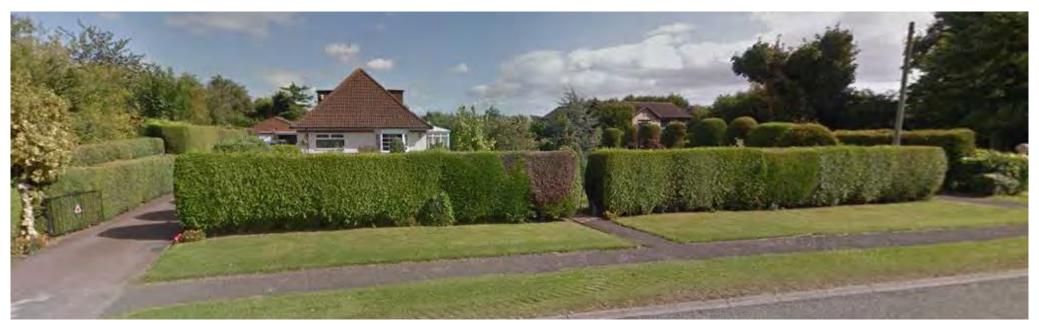

r northern end of Scothern Lane dwellings are largely screened in views from the road, with only their vehicular entrances alluding to their presence



Fig 87: Some of the properties towards the north of Character Area 2 occupy generously sized plots



Fig 88: North of West Drive, Scothern Lane displays a tree-lined edge



Fig 89: Between the entrances to West Drive and Manor Drive buildings display minimal boundary treatment and are open to the roadside



Fig 90: Trees provide a soft, green backdrop to properties along Scothern Lane



Fig 91: Character Area 2 contains a wide variety of architectural styles with buildings of differing scales, forms and materials, however the stand out property is the red brick West Lodge building that marks the corner of West Drive and Scothern Lane



Fig 92: Detached properties sit amongst layers of greenery, which include roadside grass verges, hedgerows planting, front lawns and a backdrop of mature planting



Fig 93: Grass verges along Scothern Lane are important element of the roadside environment

attractive semi-detached lodges (the eastern one called West Lodge and the other Grosvenor Lodge). Constructed in red brick with hipped slate roof and towering centrally located chimney stack, West Lodge was erected under Conningsby Charles Sibthorpe as part of his improvements to Sudbrooke Holme.

5.27 South of Manor Drive are more detached properties, again of differing architectural forms and styles, which sit behind carefully maintained formal hedgerows (Fig 92), after which dense, mature trees emerge to combine with the roadside