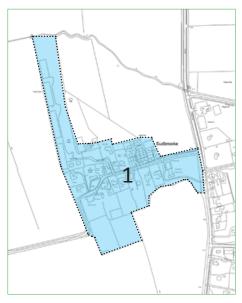

| St LinuseyN |
| Fig 56: Sudbrooke Character Areas map West Lindsey West L | st Lindsev  |

©Carroll Planning + Design 2016

#### **CHURCH LANE (CHARACTER AREA 1)**

5.4 Character Area 1 is formed along Church Lane, in what was historically the location of the original Sudbrooke village. Situated to the west of Scothern Lane, this area feels somewhat detached from the rest of Sudbrooke due to its peripheral location. In addition to being geographically disconnected from the rest of the village, Character Area 1 also displays a particularly unique character, which is unlike anywhere else within Sudbrooke, further setting it apart from the rest of the village's built extents found to the east of Scothern Lane.

©Carroll Planning + Design 2016



- 5.5 This distinct character stems from a combination of factors, including the area's isolated positioning within the wider agricultural landscape, the diverse variety of residential properties it accommodates (many of which have stood for over a century), the profile and alignment of Church Lane itself, and perhaps most importantly, the influence of Sudbrooke's most valued heritage asset, the Church of St Edward the Confessor.
- 5.6 The Grade II\* listed church takes up a prominent position along Church Lane, its grounds enclosed by attractive stone walling (Fig 57) that edges the entirety of this notable bend in the road. Behind the boundary wall, within the church grounds, a band of towering mature conifers (Fig 58) limit views through to the church and, along with the planting pres