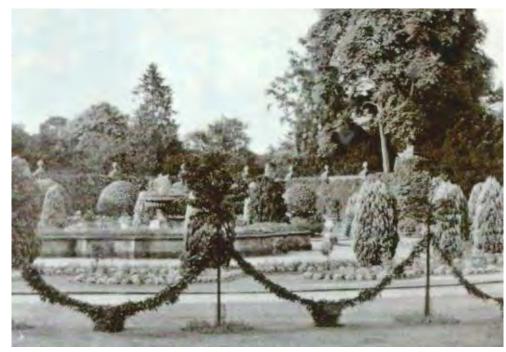

Fig 12: The eastern facade of Sudbrooke Holme

Fig 13: The elegant, intricately designed Italian gardens

Fig 15: The decorative fountain was one of several stand-out features of the Italian garden

Fig 14: A stone sundial within the gardens at Sudbrooke Holme

Fig 16: The creeper-clad stone pergola extended to a vista walk towards a statue of Venus

Fig 17: A finely detailed stone urn with the mansion's eastern facade in the background

Fig 18: The Long Herbaceous Walk, flanked by beds of roses and terminating at a statue of Bacchus set within a Yew garden