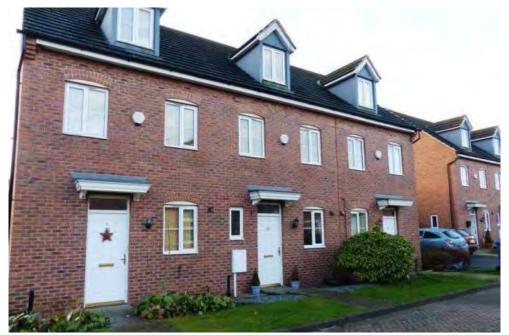

thin Character Area 4 there are some small residential pockets which do not conform to the aforementioned cluster and open plan development layouts. These include Maple Drive Close, which in addition to some detached dwellings, also accommodates two recently constructed red brick terraced rows (Fig 116), and Park Close, which displays a sylvan character comprised of detached properties set behind boundaries of thick hedgerow and mature planting with a vibrant woodland backdrop (Fig 117).
- 5.49 With such an extensive area formed wholly of residential development (at the time of writing the local shop, located at the corner of Elm Drive and Holme Drive, was closed and vacant), open spaces are particularly important within Character Area 4, where they act both as community hubs and centres



Fig 116: Maple Drive hosts a number of terraced properties, however such housing typologies are generally uncommon within Character Area 4



Fig 117: The green backdrop to Park Close is an important component of the character of this area, providing a strong visual connection with Sudbrooke Park's wider woodland setting



Fig 118: The junction of West Drive and Manor Drive is marked by Beech Tree Corner, attractive public green, the centrepiece of which is a towering trio of copper beach trees

of recreation and leisure, while also providing a welcome sense of space and openness within an otherwise largely unrelenting, built-up residential environment. In addition to the previously discussed Jubilee Gardens, Character Area 4 hosts two other significant public green spaces; one at the c