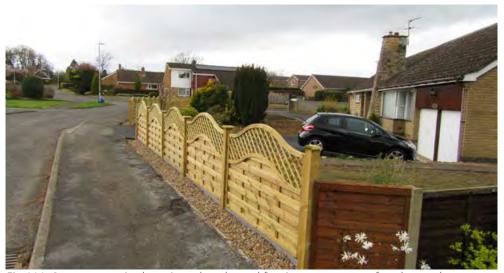

rangements and designs, often incorporating prominent feature chimneys, and utilising a mixture of external cladding materials

the majority of other open plan developments display a more mixed palette of architectural forms, often tied together by common finishes and decorative features, such as white weatherboarding or stone cladding (Fig 109). Notably, buildings here show few local references in terms of materials or design.

5.42 In some circumstances, the open character of these areas has been diminished by the introduction of private planting comprised of small trees, shrubs and hedgerows within individual gardens. However, such greenery has in general



Fig 110: Private planting within individual properties helps to give streets such as Sibthorpe Drive a leafy and green character



Fig 111: Some properties have introduced panel fencing as a means of enclosure, however such treatment is out of character with the wider area, where gardens are typically open or bounded by less imposing boundary treatments such as hedgerows or low brick walling

further enhanced the visual quality of these areas, creating a more varied and interesting townscape (Fig 110). Less positive though have been the introduction of more solid, harsh boundary treatments, such as a tall panel fencing (Fig 111), and the replacement of lawns with hardstanding, with such interventions being out of character with the otherwise largely green, open and spacious environment.

#### **Clustered developments**

5.43 Clustered development layouts (typically late 1980's to present) make up much of the remaind