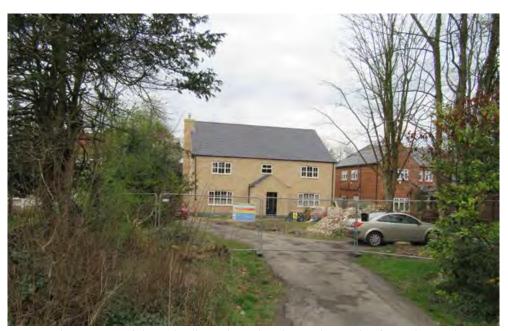

fairly understated, typically being formed of a simple break in the roadside planting



Fig 133: Where more formal driveway entrances have been introduced, these have not been at the expense of the original woodland planting that inhabits the fronts of these properties, but rather has been sensitively designed to work in harmony with the green garden setting



Fig 134: A distinct two-storey cottage with a hint of Arts and Crafts movement influence in its steep and characterful pavilion clay pantile roof



Fig 135: An attractive and largely unaltered dwelling with a mixture of Art Deco (Crittal windows with a horizontal emphasis) and mock Tudor (half-timbering) influences



Fig 136: More recently developed properties to have tended to prefer brick as the primary construction material



Fig 137: The majority of those dwellings that edge the northern side of Wragby Road are two-storey and have large footprints, especially those more recent dwellings which have sought to maximise floorspace



Fig 138: A refurbished property along Wragby Road, which retains established building lines and existing woodland and green grounds, but progresses a more contemporary form of architecture with Scandinavian influences



Fig 139: A row of terraced housing, with each dwelling displaying identical 3-bay facades and similar external finishes, giving it a unified appearance

its setting despite breaking from the detached development forms seen elsewhere along this stretch of Wragby Road.

The second built anomaly along this part of Wragby Road, a commercial 5.62 garage, has a more intru