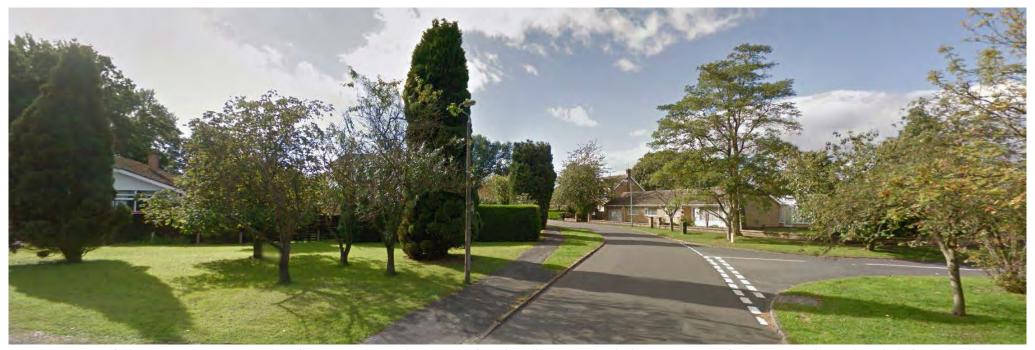

udbrooke Park that creates a green backdrop to many views out of Character Area 4 (Fig 127 and 128). This wooded skyline helps to give what is otherwise a fairly generic expanse of residential townscape a unique and locally distinct character, providing an important visual connection with the wider Sudbrooke area and historic parkland.



Fig 121: A tranquil pedestrian route dissects Character Area 4, linking Elm Drive through to the woodland of Sudbrooke Park



Fig 122: Mature woodland bounds the eastern edges of Character Area 4



Fig 123: Mature trees set within grass verges along Manor Drive help bring the wider woodland character of Sudbrooke into the village's residential core



Fig 124: Several of the older open plan residential cul-de-sacs terminate with landscaped roundabouts



Fig 125: A variety of mature tree specimens populate the green spaces at the junction of St Edward's Drive and Oak Close, creating a soft and green settling within which the surrounding residential properties nestle



Fig 126: A pedestrian footpath cuts through a small wooded green located between Holme Drive and Courtfield Close



Fig 127: Properties lining the western side of Manor Drive benefit from a mature wooded backdrop that softens their impact and enhances their setting



Fig 128: The canopy of the wider woodland setting forms a constant green backdrop within views out of Character Area 4, and is of significant visual amenity value to the area

# Sudbrooke residential core - Character summary

**Location** East of Sudbrooke Park and covering the geographical centre of the vil