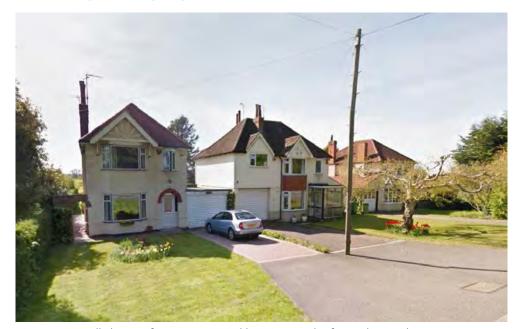

presenting a soft, green edge to Wragby Road, the southern side of the road has a much more open character formed by agricultural fields edged by low hedgerows



Fig 150: The views across Sudbrooke's wider southern landscape setting are one Wragby Road's best characteristics



Fig 151: A public right of way leads out of Character Area 5 into Sudbrooke's wider southern landscape setting





Fig 152 and 153: A pair of semi-detached cottages are the oldest dwellings to be found along Wragby Road's southern edge, AND have retained much of their original character and charm



Fig 154: For approximately 150m Wragby Road takes on a slightly more enclosed character with a row of residential ribbon development hugging it's southern edge and limiting views out towards the open landscape beyond



Fig 155: A small cluster of inter-war period housing south of Wragby Road



Fig 156: Large, detached properties mark the corner of Wragby Road and North Lane

## Wraby Road - Character summary

 Location
 Wragby Road
 Average Building Density
 Medium

#### Land uses

Predominantly residential, with a single garage use.

#### Remnants of the past

Grade II listed gates, gate piers and lodges at entrance to Main Drive. Grade II listed bridge along Main Drive. 19th century California Houses along Wrabgy Road. Red brick lodge building to immediate west of garage development on Wragby Road. Woodland planting along northern edge of Wragby Road formed part of the original Sudbrooke Holme parkland.

## **Building forms and arrangements**

Dwellings are generally detached within Character Area 5