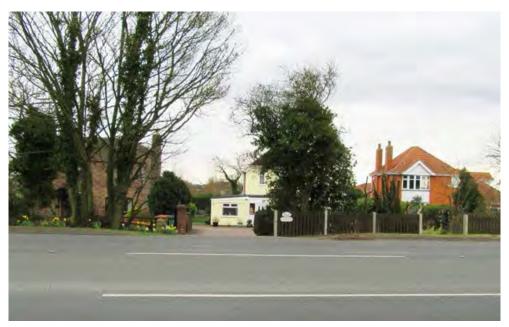

as a much more open character formed by agricultural fields edged by low hedgerows



Fig 150: The views across Sudbrooke's wider southern landscape setting are one Wragby Road's best characteristics



Fig 151: A public right of way leads out of Character Area 5 into Sudbrooke's wider southern landscape setting





Fig 152 and 153: A pair of semi-detached cottages are the oldest dwellings to be found along Wragby Road's southern edge, AND have retained much of their original character and charm



Fig 154: For approximately 150m Wragby Road takes on a slightly more enclosed character with a row of residential ribbon development hugging it's southern edge and limiting views out towards the open landscape beyond



Fig 155: A small cluster of inter-war period housing south of Wragby Road



Fig 156: Large, detached properties mark the corner of Wragby Road and North Lane

## Wraby Road - Character summary

 Location
 Wragby Road
 Average Building Density
 Medium

#### Land uses

Predominantly residential, with a single garage use.

#### Remnants of the past

Grade II listed gates, gate piers and lodges at entrance to Main Drive. Grade II listed bridge along Main Drive. 19th century California Houses along Wrabgy Road. Red brick lodge building to immediate west of garage development on Wragby Road. Woodland planting along northern edge of Wragby Road formed part of the original Sudbrooke Holme parkland.

## **Building forms and arrangements**

Dwellings are generally detached within Character Area 5. To the north of Wragy Road plot sizes are large and take a long, narrow for