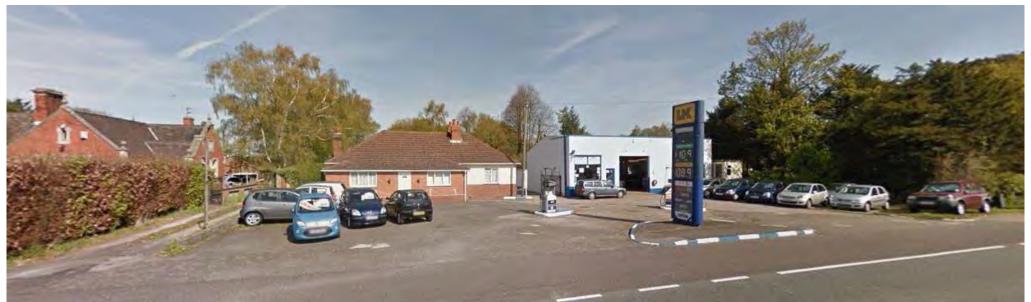

arance of the garage development is particularly unfortunate given that it is located within the immediate setting of one of the most unique and charming buildings within Character Area 5, a small red brick lodge building (Fig 141) adorned with intricate stone detailing, including dressed windows, a carved arch over the doorway, roof finials, and a carved insignia. This lodge building marked the original southern entrance to Sudbrooke Holme, making it an important remnant of the village's past. This historic significance combined with the lodge's aesthetic qualities make the state of its immediate setting all the more regrettable.

5.63 Thankfully benefiting from a more sympathetic, less compromised setting are the listed lodge buildings, which lie further east along Wragby Road and mark



Fig 140: Wragby Road's wooded northern edge is interrupted by a garage development that is very much at odds with the otherwise sylvan and verdant appearance of Character Area 5

the entrance to Main Drive. Undoubtedly the most historically significant and aesthetically pleasing of those buildings found within Character Area 5, the lodges are largely screened behind a pair of mature yew trees that obscure views from Wragby Road (Fig 142). However, once through the entrance gates, which also forms part of the statutory listing, the lodge buildings can be appreciated in all their glory (Fig 143). Constructed c.1910, the two lodge houses are finished in red brick with slate roofing, and topped with three prominent moulded chimney stacks. Decorative plaster and applied timbering cover the ga