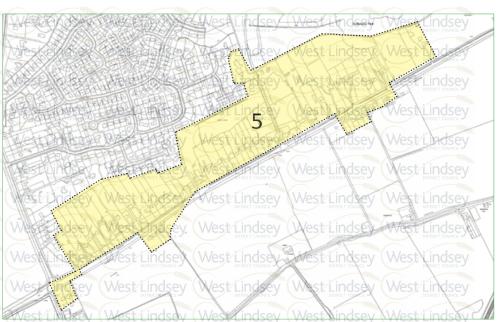

) West Lindsey (West Lindsey (West Lindsey

comprise large, detached properties set within long, narrow plots, which stretch was all the way back to the edges of the residential estates of Character Area 4 and 1 Lindsey Sudbrooke Park to the north. Within these plots dwellings are typically positioned centrally or slightly forward towards the roadside, with back gardens usually more generous in size than those at the fronts of the properties (though front gardens are still substanial and afford the properties a great deal of separation and was privacy from the roadside). However, variations to this arrangement are present, Lindsey particularly towards the eastern end of Character Area 5, beyond the entrance to Main Drive, where layout arrangements are more ad hoc, and some properties are





Wes Fig 129: The northern edge of Wragby Road appears as an almost continuous wall of dense greenery, and has a similar character to the eastern side of Scothern Lanesey (West Lindsey



Fig 130: Open countryside lies to the south of Character Area 5, across which long views of the wider landscape setting can be gained

positioned deeper within their individual plots.

5.58 From Wragby Road the vast majority of these properties are screened from view by a combination of formal hedgerows and more sprawling and substantial clusters of tree planting, much of which originates from the original band of woodland that enclosed Sudbrooke Park. Generally, it is only at the driveway entrances to these properties (Fig 131), where the band of planting is momentarily broken, that glimpses of the pr