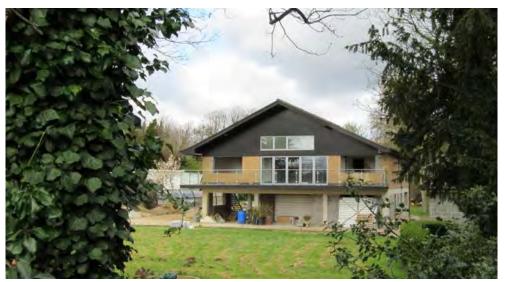

woodland planting that inhabits the fronts of these properties, but rather has been sensitively designed to work in harmony with the green garden setting



Fig 134: A distinct two-storey cottage with a hint of Arts and Crafts movement influence in its steep and characterful pavilion clay pantile roof



Fig 135: An attractive and largely unaltered dwelling with a mixture of Art Deco (Crittal windows with a horizontal emphasis) and mock Tudor (half-timbering) influences



Fig 136: More recently developed properties to have tended to prefer brick as the primary construction material



Fig 137: The majority of those dwellings that edge the northern side of Wragby Road are two-storey and have large footprints, especially those more recent dwellings which have sought to maximise floorspace



Fig 138: A refurbished property along Wragby Road, which retains established building lines and existing woodland and green grounds, but progresses a more contemporary form of architecture with Scandinavian influences



Fig 139: A row of terraced housing, with each dwelling displaying identical 3-bay facades and similar external finishes, giving it a unified appearance

its setting despite breaking from the detached development forms seen elsewhere along this stretch of Wragby Road.

The second built anomaly along this part of Wragby Road, a commercial 5.62 garage, has a more intrusive, detrimental impact on the local character (Fig 140). Here roadside grass verges and tree planting have been removed, leaving an exposed tarmacked forecourt behind which lies a plain, rectangular garage b