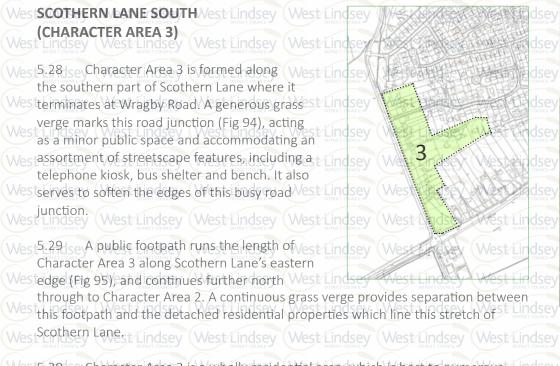

| 4) Sudbrooke residential core      | 76            |
|------------------------------------|---------------|
| 5) Wragby Road                     | 90            |
| 5) Sudbrooke Park                  | 104           |
| 6. CONCLUSIONS                     | 122           |
| APPENDIX 1 - Designated Heritage A | Asset details |
|                                    |               |
|                                    |               |
|                                    |               |
|                                    |               |
|                                    |               |

former parkland. West Lindsey West Lindsey (West Lindsey (West Lindsey (West Lindsey) Was 3.11 so Built features within the immediate landscape setting include a number lindse of large agricultural sheds, many of which are devoted to poultry farming. These Wes buildings interrupt the otherwise largely green and undeveloped landscape setting, and combine with the surrounding network of trees to limit views out towards

Was 3.10 so The landscape is drained by Nettleham Beck (Fig 40), which cuts across the deep village in a west-east direction, whilst further south a sizeable drainage channel was travels through the village core and before joining the Beck further east within the