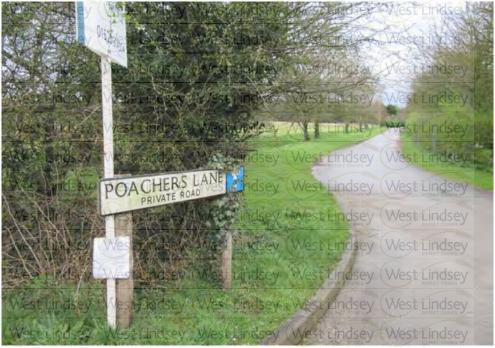

l grounds also contained an intriguing work-in-progress - the partially carved trunk of an old oak tree (Fig 85), which is one of the local Sudbrooke West Woodcarving Group's latest projects. Once complete, there are plans to utilise this indeed sculpture as another piece of public art within the village. Undoubtedly, wherever within the village it is ultimately placed, it will form a particularly unique and welcome addition to the local streetscene.

Wes 5.24 se Away from the Village Hall, the remainder of Character Area 2 is formed Lindse exclusively of residential development. The majority of this is accommodated along the eastern edge of Scothern Lane in the form of incremental ribbon development was which has appeared along the route over a prolonged period of time through one-note.



Fig 81: Poachers Lane, which leads to a number of large residential properties, forms the northern edge of Character Area 2



Fig 82: Sudbrooke Village Hall lies in substantial grounds comprised of car parking to the front and recreation space to the rear West Lindsey (West Lindsey)



Fig 83: The Village Hall nestles behind the roadside planting of Scothern Lane



Fig 85: A piece of public art which is being created by Sudbrooke Woodcarving Group



Fig 84: The spacious green space to the rear of Sudbrooke Village Hall offers outdoor recreation and leisure opportunities to the local community

off builds and infill development.

- 5.25 Initially, between the Village Hall and West Drive, the residential ribbon development along Scothern Lane is formed of large two-storey dwellings whic