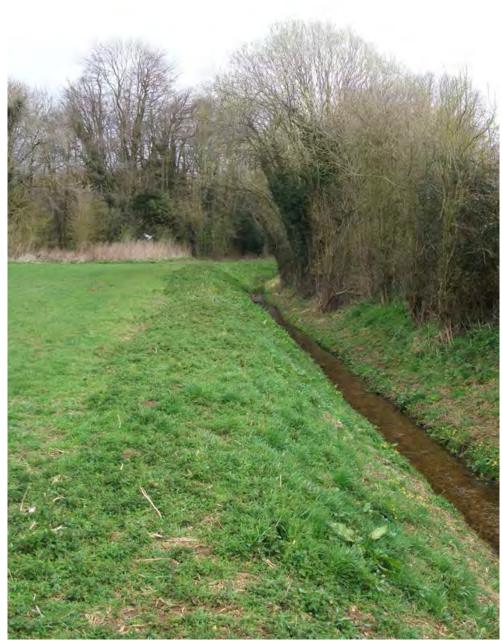

pecimens which line the roadside (Fig 123), cluster together within small landscaped roundabouts (Fig 124), or populate the grass verges at key junctions (Fig 125 and 126).
- 5.55 However, arguably even more influential in counteracting the higher density residential development of Character Area 4 is the wider woodland setting of Sudbrooke Park that creates a green backdrop to many views out of Character Area 4 (Fig 127 and 128). This wooded skyline helps to give what is otherwise a fairly generic expanse of residential townscape a unique and locally distinct character, providing an important visual connection with the wider Sudbrooke area and historic parkland.



Fig 121: A tranquil pedestrian route dissects Character Area 4, linking Elm Drive through to the woodland of Sudbrooke Park



Fig 122: Mature woodland bounds the eastern edges of Character Area 4



Fig 123: Mature trees set within grass verges along Manor Drive help bring the wider woodland character of Sudbrooke into the village's residential core



Fig 124: Several of the older open plan residential cul-de-sacs terminate with landscaped roundabouts



Fig 125: A variety of mature tree specimens populate the green spaces at the junction of St Edward's Drive and Oak Close, creating a soft and green settling within which the surrounding residential properties nestle



Fig 126: A pedestrian footpath cuts through a small wooded green located between Holme Drive and Courtfield Close



Fig 127: Properties lining the western side of Manor Drive benefit from a mature wooded backdrop that softens their impact and e