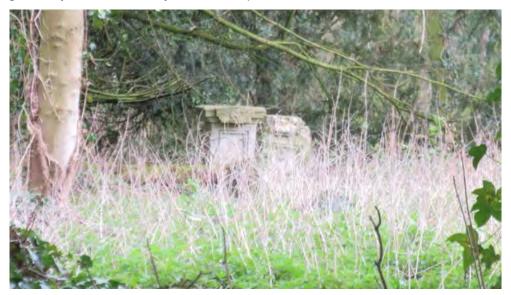

this route, with the few dwellings that line the route being set back from the road behind generously landscaped gardens enclosed by tree



Fig 170: The Old Coach House enjoys a mature garden setting enclosed by woodland



Fig 171: Hall Farm is tucked away within a heavily wooded setting, which helps to minimise the visual impact of those agricultural structures that comprise it



Fig 172: Overgrown but clearly visible, the fish ponds and associated access steps represent one the most complete and legible remnants of the former parkland



Fig 173: Part of Sudbrooke Holme's forecourt wall and gates, as viewed from the grounds of Old Coach House



Fig 174: The ha-ha, located to the rear of the Labda property, once separated the formal gardens of Sudbrooke Holme from the wider parkland



Fig 175: These stone piers are some of the last standing remnants of Sudbrooke Holme, and given their location, most likely formed part of the forecourt area

planting and boundary hedgerows (Fig 178).

5.77 Just north of the poultry sheds at Hall Farm Coach West Drive transforms into a narrow gravel surfaced route (Fig 176), along which sit a number of residential properties, each of which displays a differing materials palette, scale and form, and relationship with the central route, creating a piece of townscape which is less coherent, and slightly disorderly in its make up. Large two-storey dwellings, such as The Cedars, Erica House, and The Bothy (Fig 180), are set back from the road amongst generous private gardens, their large profiles looming above the hedgerow and fencing bounda