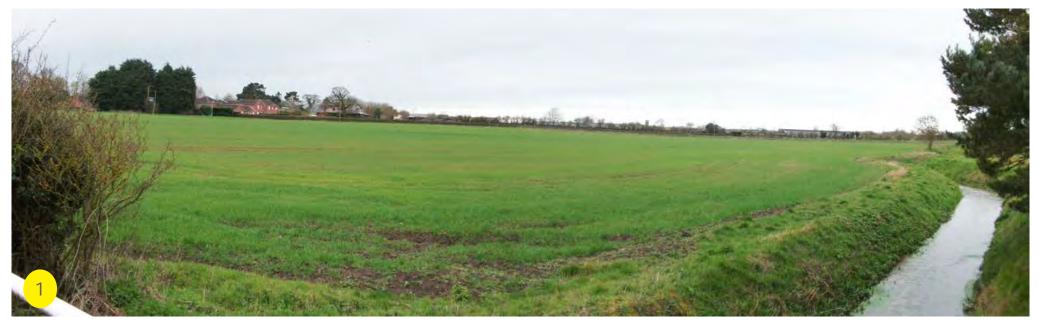

|

West Lindsey West



Fig 35: Looking south-west from the bridge at Scothern Lane towards St Edwards Church. Arable farmland, edged by a boundary of hedgerows, trees, and also Nettleham Beck, forms much of the foreground and middleground of the view. A number of the residential properties which line Church Lane's northern edge appear prominently in this view, most notably the rich red brick of the Manor Court development. In the far distance, glimpses of the large agricultural sheds north of Sudbrooke Lane can be gained through the boundary hedgerow planting.



Fig 36: Looking north-west from Scothern Lane towards Church Lane, the low and relatively sparse hedgerows which edge the road, allow for views across the arable agricultural fields towards Sudbrooke's old village core. Mature tree planting to the sou