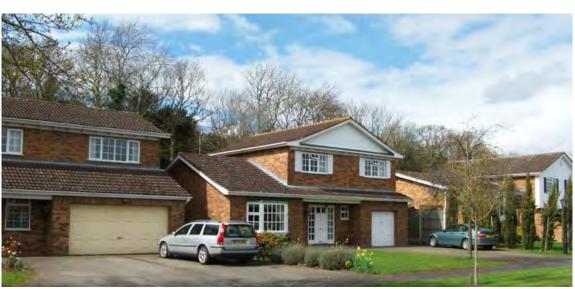

.



Fig 121: A tranquil pedestrian route dissects Character Area 4, linking Elm Drive through to the woodland of Sudbrooke Park



Fig 122: Mature woodland bounds the eastern edges of Character Area 4



Fig 123: Mature trees set within grass verges along Manor Drive help bring the wider woodland character of Sudbrooke into the village's residential core



Fig 124: Several of the older open plan residential cul-de-sacs terminate with landscaped roundabouts



Fig 125: A variety of mature tree specimens populate the green spaces at the junction of St Edward's Drive and Oak Close, creating a soft and green settling within which the surrounding residential properties nestle



Fig 126: A pedestrian footpath cuts through a small wooded green located between Holme Drive and Courtfield Close



Fig 127: Properties lining the western side of Manor Drive benefit from a mature wooded backdrop that softens their impact and enhances their setting



Fig 128: The canopy of the wider woodland setting forms a constant green backdrop within views out of Character Area 4, and is of significant visual amenity value to the area

# Sudbrooke residential core - Character summary

**Location** East of Sudbrooke Park and covering the geographical centre of the village

**Average Building Density** 

High

#### Land uses

Entirely residential.

## Remnants of the past

No notable historic properties, with all building being of post-1950s construction.

# **Building forms and arrangements**

Dwellings are generally detached within Character Area 4. However, plot sizes and shapes variety consider