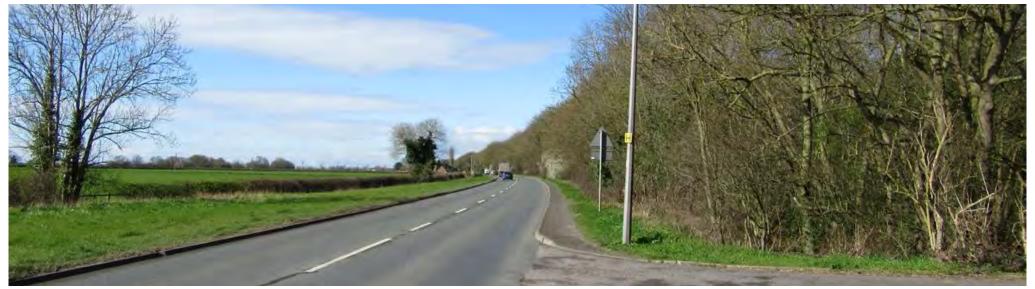

present an overly adverse visual impact upon their rural setting



Fig 188: Mirroring the secluded character of the other wooded walks found within Character Area 6 is the trail that runs along the north edge of the scouts camp



Fig 190: Dwellings towards the eastern end of Character Area 6 are set back from the roadside behind large lawns and enclosed by a boundary of thick hedgerow



Fig 191:The Star Energy oil well site is screened by boundary planting and a raised green bank



Fig 192: Views out across the agricultural landscape to the east of Sudbrooke as observed from the eastern extents of Character Area 6



Fig 193: A mature, unbroken band of woodland defines the eastern edge of Character Area 6



Fig 194: Nettleham beck emerges from the woodland setting of Sudbrooke Park



Fig 195: The dense woodland of Sudbrooke Park continues to define the character of the southern side of Character Area 6 where forms a strong natural edge along the north of Wragby Road

# Sudbrooke Park - Key Characteristics Location Sudbrooke Past east Average Building Density Low

#### Land uses

Mixed use - mostly woodland and agricultural / equestrian, with some small-scale residential clusters, a scout camp, and oil well site.

#### Remnants of the past

Character Area 6 covers the eastern part of the original Sudbrooke Park estate, and within this area there are a number of remnants of this previous use, including:

- Original designed landscape features, such as areas of woodland, fish ponds and the more open parkland spaces.
- Several buildings associated with the original parkl