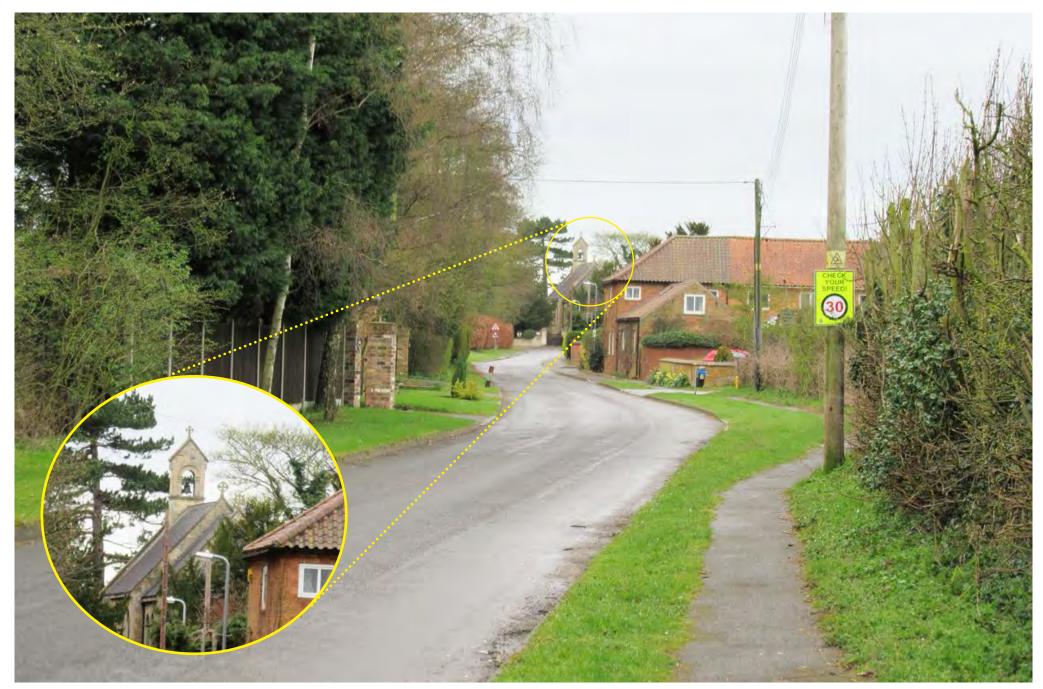

of the village.

- 5.19 Looking back westwards along Church Lane, the Church bell tower emerges in the background of a view that is composed of a delicate balance of greenery (grass verges, hedgerows, trees) and red brick structures along the gently winding central route (Fig 77 and 78).
- 5.20 Amongst the numerous distinct residential properties and abundant greenery, Church Lane also has a number of more low key, subtle features within its streetscape that though modest in scale, help to add to the local character, such as the stretch of traditional stone walling topped with clay pantiles which incorporates the local post box (Fig 79), and the flower beds which adorn the roadside at Church Cottage (Fig 80).



Fig 76: The eastern end of Church Lane is enclosed by planting on both sides



Fig 77: The Church of St Edward the Confessor can be seen in numerous views throughout Character Area 1, and these views are a key quality of Church Lane



Fig 78: Red brick buildings jostle with green and planted features to create a lively and vibrant piece of townscape



Fig 79: Traditional walling with integrated post box outside the Post Chase property



Fig 80: Flower beds along the roadside brigthen and enliven the streetscene

## **Church Lane - Character summary**

 Location
 West of Scothern Lane
 Average Building Density
 Medium

#### Land uses

Primarily residential. The village church also lies within the Character Area, whilst a number of larger agricultural units lie on its outer the edges.

#### Remnants of the past

Some earlier historical elements survive including;