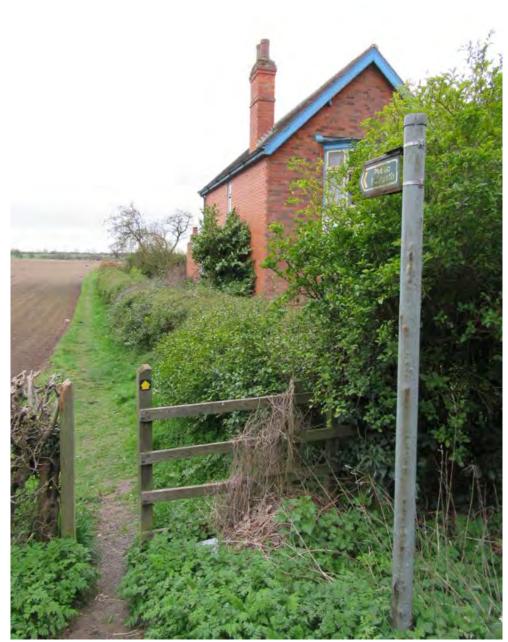

in Drive



Fig 147: The listed bridge, which transverses Nettleham Beck, marks the point where Main Drive transitions from a formal drive way into Sudbrooke Park's forested core



Fig 148: The straight, linear course of the southern end of Main Drive allows for a strong visual connection between the listed bridge and entrance gates, whilst the largely green and undeveloped edges to this route provide an uncluttered setting within which these two built heritage assets to be fully appreciated



Fig 149: Though also presenting a soft, green edge to Wragby Road, the southern side of the road has a much more open character formed by agricultural fields edged by low hedgerows



Fig 150: The views across Sudbrooke's wider southern landscape setting are one Wragby Road's best characteristics



Fig 151: A public right of way leads out of Character Area 5 into Sudbrooke's wider southern landscape setting





Fig 152 and 153: A pair of semi-detached cottages are the oldest dwellings to be found along Wragby Road's southern edge, AND have retained much of their original character and charm



Fig 154: For approximately 150m Wragby Road takes on a slightly more enclosed character with a row of residential ribbon development hugging it's southern edge and limiting views out towards the open landscape beyond



Fig 155: A small cluster of inter-war period housing south of Wragby Road



Fig 156: Large, detached properties mark the corner of Wragby Road and North Lane

## Wraby Road - Character summary

 Location
 Wragby Road
 Average Building Density
 Medium

#### Land uses

Predomi