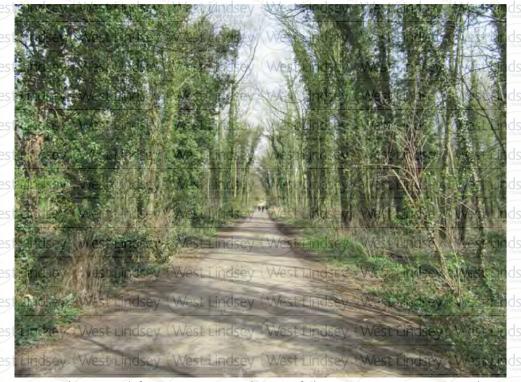

ng much of the wooded and green character derived from its previous life as the location of Sudbrooke Holme and its west associated wooded parkland and gardens.

5.69 The main approaches into Character Area 6 are from West Drive to the east (Fig 157), and from Main Drive to the south (Fig 158). Both routes initially comprise narrow, informal roads, devoid of surface markings, kerbs or separate footpaths, was and are edged by thick woodland, formed of semi-mature ash interspersed with other species, including sycamore, beech, yew, goat willow, crab apple, and silver birch. These routes share a common rural, intimate, woodland character, and create a definite break from the more developed areas to the south (Wragby Road) and west (Shepherds Way and Broad Dale Close) from which they emerge.



Wes Fig 157: The approach from West Dive into the core of Character Area 6 is a unique and memorable experience, with towering woodland edging either side of the route and the west sound of the beck flowing is the near distance, the route has a calm, serene rural ambiance in se

| West Lindsey | West Endsey West L    | indsey West Findsey