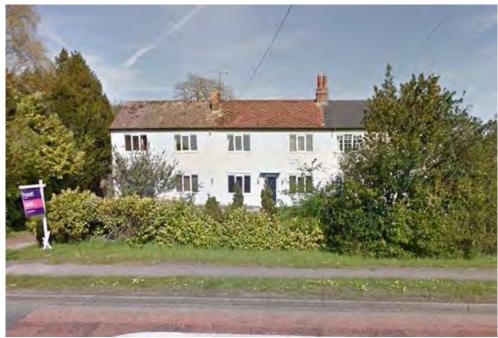

rafts movement influence in its steep and characterful pavilion clay pantile roof



Fig 135: An attractive and largely unaltered dwelling with a mixture of Art Deco (Crittal windows with a horizontal emphasis) and mock Tudor (half-timbering) influences



Fig 136: More recently developed properties to have tended to prefer brick as the primary construction material



Fig 137: The majority of those dwellings that edge the northern side of Wragby Road are two-storey and have large footprints, especially those more recent dwellings which have sought to maximise floorspace



Fig 138: A refurbished property along Wragby Road, which retains established building lines and existing woodland and green grounds, but progresses a more contemporary form of architecture with Scandinavian influences



Fig 139: A row of terraced housing, with each dwelling displaying identical 3-bay facades and similar external finishes, giving it a unified appearance

its setting despite breaking from the detached development forms seen elsewhere along this stretch of Wragby Road.

The second built anomaly along this part of Wragby Road, a commercial 5.62 garage, has a more intrusive, detrimental impact on the local character (Fig 140). Here roadside grass verges and tree planting have been removed, leaving an exposed tarmacked forecourt behind which lies a plain, rectangular garage building and neighbouring dwelling. This break in roadside greenery and the sudden emergence of a more harsh, urban frontage to the road disrupts the otherwise consistent character of Wragby Road's northern edge. The posit