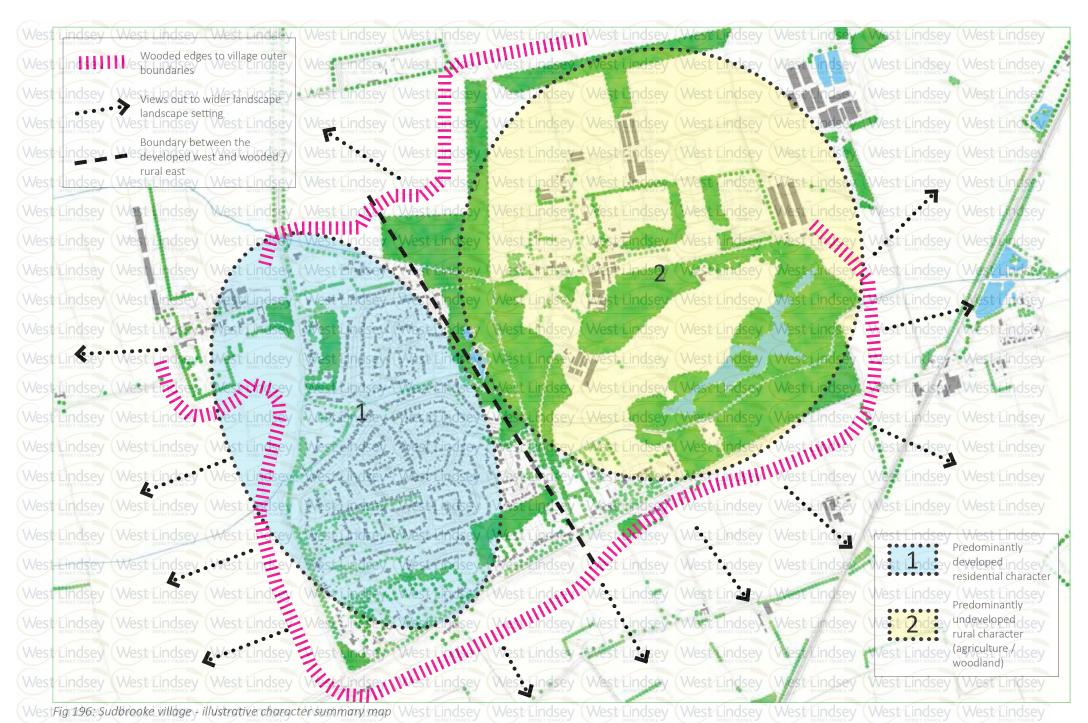

ity, biodiversity and recreation terms, but also have a significant historic value to the local area.
- 6.8 Complementing the historic woodland are a series of buildings and structures which hold direct links to the original parkland. Some sit within the wooded boundaries of the village's eastern extents, such as the listed bridge and lodge buildings on Main Drive, and the Garden House and adjoining walls just east of West Drive, while others sit in more detached settings, severed from the remaining parkland by the development which has occurred during the intervening years. Examples of the latter include West Lodge at the junction of Scothern Lane and West Drive, and Manor Farmhouse along Church Lane. However, a feature common to many of these buildings is the distinct 'CCS' inscription



©Carroll Planning + Design 2016

which confirms their direct link to the parkland and its one time owner Charles Coningsby Sibthorpe. These buildings, together with the remaining parkland, are important records of Sudbrooke's illustrious and not so distant history, which also make positive contributions due to their immediate townscape settings due to their historic character, distinct forms and architecture, and fine detailing and craftsmanship.

6.9 From the outer edges of the village, views are available across the wider landscape setting, and the village has a strong visual connection with Lincoln, with the striking and unmistakable form of the cathedral being prominent in views from both Scothern Lane and Wragby Road.

6.10 Architecturally, it is difficult connect the village to a s