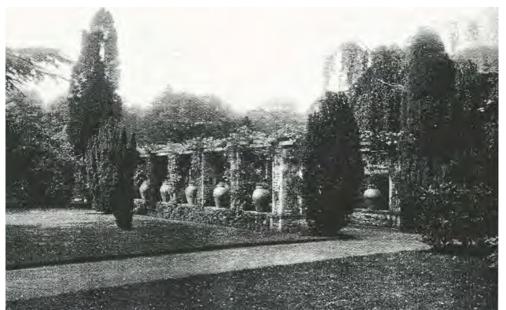

Fig 16: The creeper-clad stone pergola extended to a vista walk towards a statue of Venus

Fig 17: A finely detailed stone urn with the mansion's eastern facade in the background

Fig 18: The Long Herbaceous Walk, flanked by beds of roses and terminating at a statue of Bacchus set within a Yew garden