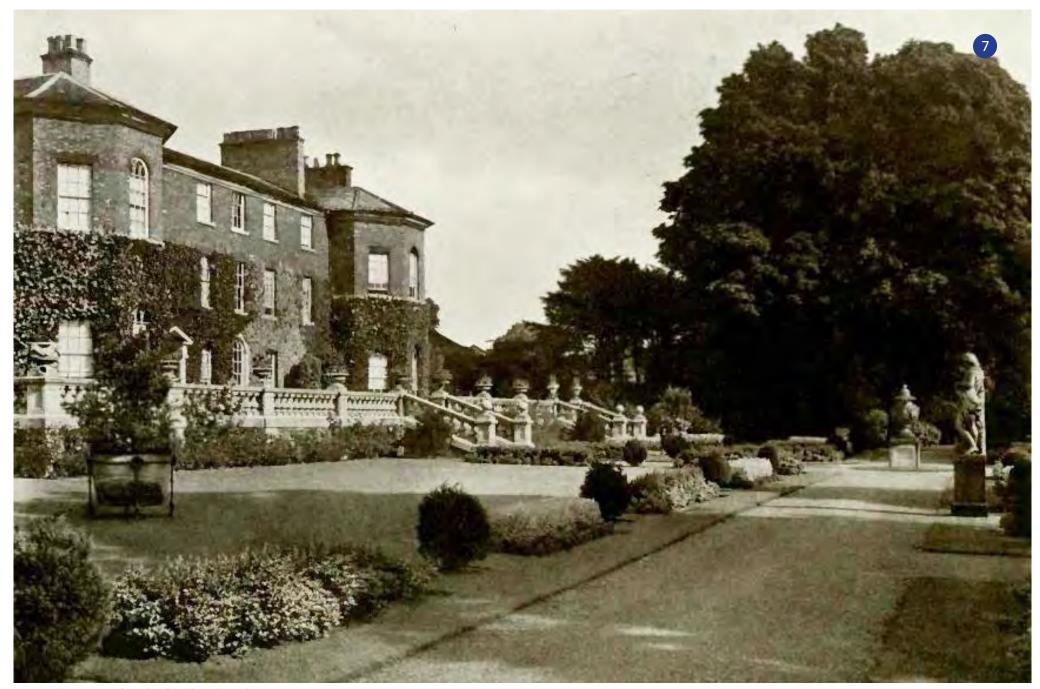

Fig 12: The eastern facade of Sudbrooke Holme

Fig 13: The elegant, intricately designed Italian gardens

Fig 15: The decorative fountain was one of several stand-out features of the Italian garden

Fig 14: A stone sundial within the gardens at Sudbrooke Holme

Fig 16: The creeper-clad stone pergola extended to a vista walk towards a statue of Venus

Fig 17: A finely detailed stone urn with the mansion's eastern facade in the background

Fig 18: The Long Herbaceous Walk, flanked by beds of roses and terminating at a statue of Bacchus set within a Yew garden