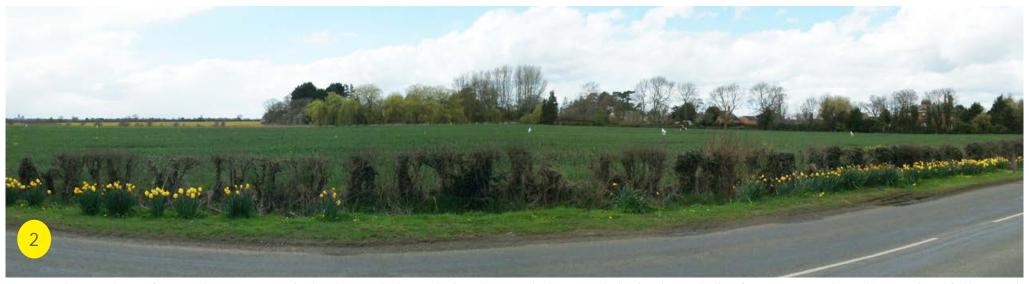

|

West Lindsey West



Fig 35: Looking south-west from the bridge at Scothern Lane towards St Edwards Church. Arable farmland, edged by a boundary of hedgerows, trees, and also Nettleham Beck, forms much of the foreground and middleground of the view. A number of the residential properties which line Church Lane's northern edge appear prominently in this view, most notably the rich red brick of the Manor Court development. In the far distance, glimpses of the large agricultural sheds north of Sudbrooke Lane can be gained through the boundary hedgerow planting.



Fig 36: Looking north-west from Scothern Lane towards Church Lane, the low and relatively sparse hedgerows which edge the road, allow for views across the arable agricultural fields towards Sudbrooke's old village core. Mature tree planting to the south of Church Lane means that built forms are largely screened within the view, giving the southern edge of this part of Sudbrooke a soft and green edge



Fig 37: The relatively flat and open landscape allows for numerous views of Lincoln Cathedral from Scothern Lane



Fig 38: The landscape to the immediate north of Sudbrooke Park is largely comprised of arable agricutural land, which in many cases is edged by bands of mature planting, some remnants of the woodland planting associated with Sudbrooke Holme's parkland, creating a more enclose