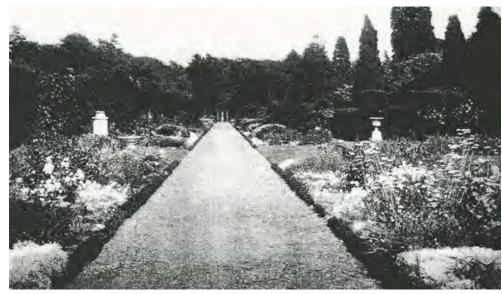

Fig 16: The creeper-clad stone pergola extended to a vista walk towards a statue of Venus

Fig 17: A finely detailed stone urn with the mansion's eastern facade in the background

Fig 18: The Long Herbaceous Walk, flanked by beds of roses and terminating at a statue of Bacchus set within a Yew garden