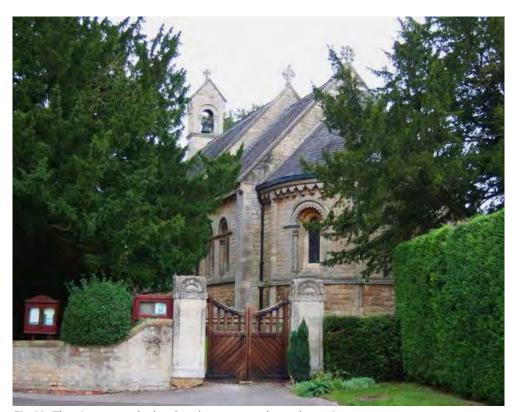

ectural details can be found within Appendix 1.

- 5.8 To the south of the church lies the original church cemetery (Fig 63), where the majority of the oldest burial plots are located. Amongst these gravestones is a Grade II listed 14th century ashlar cross base. Again, the trees edging the graveyard give a strong sense of enclosure to the space and afford this part of the church grounds privacy from the street.
- 5.9 To the north of the church is a larger, more open space, which is also used as burial ground. From the rear of this space the full grandeur and aesthetic quality



Fig 59: The mature planting contained within the churchyard is not only an important component of the church setting, but these trees also contribute significantly to the character of this stretch of Church Lane



Fig 60: The view towards the church opens up above the main entrance gate



Fig 61: The church displays a high standard of craftsmanship and detailing



Fig 62: The church's western and southern facades, with the bellcote emerging from the gable end

of the church can really be admired (Fig 64). The church grounds in their entirety represent an important community space, one which is serene and tranquil in atmosphere, and which provides a place for residents to go for quiet reflection and relaxation.

5.10 Exiting the churchyard through the gate at the south-eastern corner of the grounds, a long view of towards eastern end of Church Lane can be obtained (Fig 65), which is composed of a central route, edged on one side by a continuous raised footpath and grass verges on the other side.