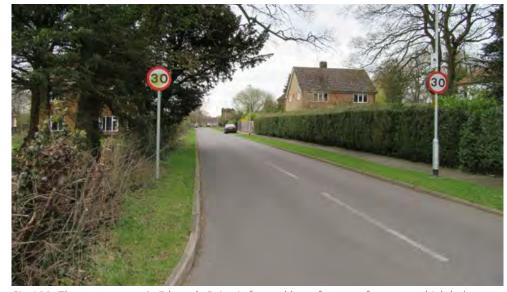

ivate driveways or to indicate that it leads through to several backland properties, whilst the entrance to St Edward's Road, though making a greater impression along Scothern Lane, is edged by sufficient planting so as not to overly disrupt the overarching green appearance that characterises Character Area 3.



Fig 98: Dwellings within Character Area 3 come in a variety of sizes, forms, materials and architectural languages, however, this variety can be difficult to appreciate from the public realm as most properties are hidden from view by dense tree planting along their plot frontages



Fig 99: Views of individual properties can typically only be obtained from the foot of property driveway entrances, otherwise dwellings are largely screened by trees in other views from Scothern Lane



Fig 100: The entrance to St Edwards Drive is framed by soft, green features, which help facilitate a smooth transition from the rural, leafy landscape of Scothern Lane to the more suburban, built-up context of Sudbrooke's residential core



Fig 101: Uncharacteristic of the rest of Character Area 3 are a number of residential backland dwellings, which are accessed off a single side route

| Scothern Lane South - Character summary |                                 |                  |        |
|-----------------------------------------|---------------------------------|------------------|--------|
|                                         | To the east of the southern end | Average Building | Medium |
|                                         | of Scothern Lane                | Density