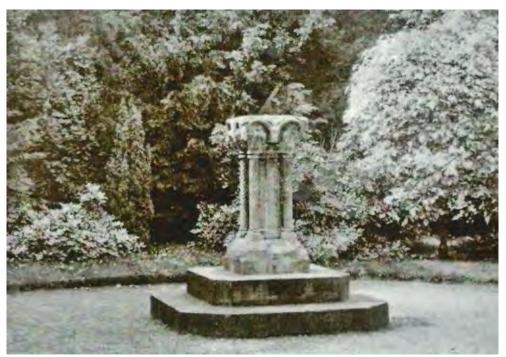

Fig 12: The eastern facade of Sudbrooke Holme

Fig 13: The elegant, intricately designed Italian gardens

Fig 15: The decorative fountain was one of several stand-out features of the Italian garden

Fig 14: A stone sundial within the gardens at Sudbrooke Holme