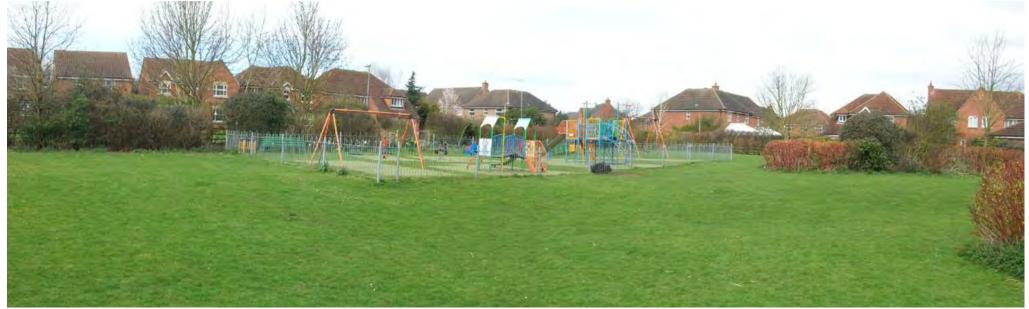

bined with the dramatic cluster of deciduous trees which dominate its centre, make this one of the most memorable and distinct parts of Character Area 4.
- 5.51 The second green space, tucked away in a slightly secluded location at the end of Beresford Drive and to the north of Holme Drive, represents the main leisure and recreation space within Character Area 4. Comprising a expansive of open lawn interspersed with low-level hedge planting and clusters of shrubbery, and accommodating a centrally positioned children's playground, this is the largest open space within Character Area 4. (Fig 119). The space's eastern boundary is edged by the thick woodland, whilst views out to the north, south and west are dominated by the roof profiles of those dwellings that line the surrounding streets.



Fig 119: At the end of Beresford Drive is one the largest green spaces within Character Area 4, which is formed of a large expanse of open lawn and a centrally positioned children's play area

- 5.52 Despite being located in a slightly secluded location, the green space at Berefsord Drive still benefits from high levels of accessibility- it is positioned where two key pedestrian/cycle routes converge, making it easily accessible to local residents moving on foot or by bicycle. Indeed, in an area formed entirely of post-1960s development where many design and layout decisions were geared towards prioritising vehicular movement and accessibility, such dedicated pedestrian and cycle routes (Fig 120) are a particularly indispensable asset.
- 5.53 Of the multiple pedestrian routes found in Ch