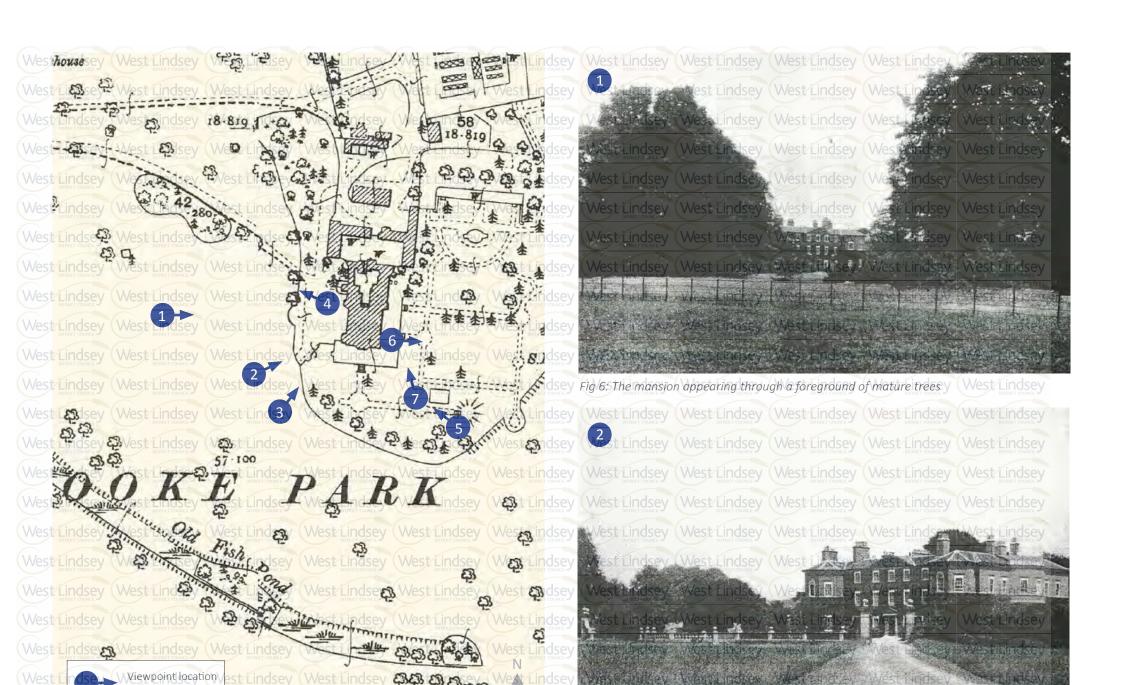

ey Fig 7: The mansion viewed from the south-west sey West Lindsey (West Lindse

©Carroll Planning + Design 2016

Was Fig 5: Sudbrooke Holme (1906) - views map

West Lindsey

Fig 8: The grandeur of the mansion was further enhanced by its elevated positioning