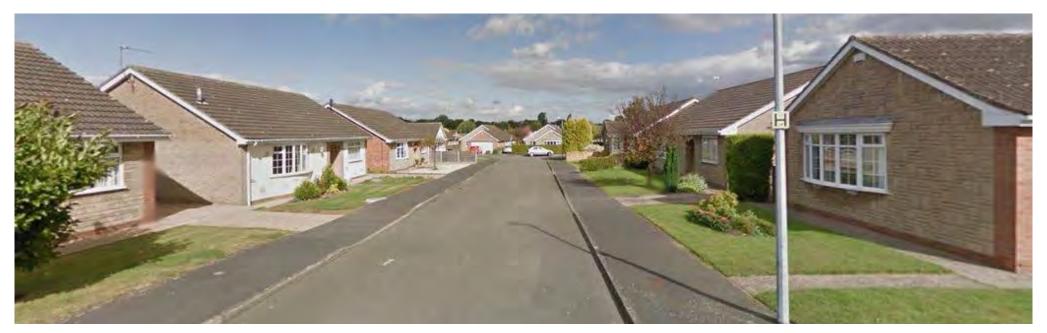

of West Drive, Holme Drive, Manor Drive and St Edward's Drive, as well as within the numerous individual cul-de-sacs that run from of these routes, the housing areas which occupy Character Area 4 generally fall into one of the following two broad typologies:

- Open plan developments
- Clustered developments
- 5.39 An overview of the key characteristics of the these two overarching housing



Fig 105: Sudbrooke's Woodcarving Group have created some of the village's most unique and charming streetscape features



Fig 106: There is a strong visual connection between Jubilee Gardens and Sudbrooke's wider landscape setting



Fig 107: St Edwards Drive displays on open plan character, with large dwellings positioned to the rear of their individual plots behind generous, open private gardens



Fig 108: Pelham Close displays a particularly uniform, spacious character, with properties of similar appearance and form set at regular intervals in a largely unenclosed environment

area types is provided across the following paragraphs.

## **Open plan developments**

- 5.40 Typically dating from the 1960s, 70s, and early 80s, the distinctive feature of these areas is their open plan character, with houses, most of which are detached, generally set behind open lawns and driveways which are not enclosed (Fig 107). Street profiles are usually wide, with footpaths and sometimes grass verges edging either side of the road. This wide street profile, combined with the set back positioning of the properties and their own plan gardens tends to make for a particularly spacious environment. Row