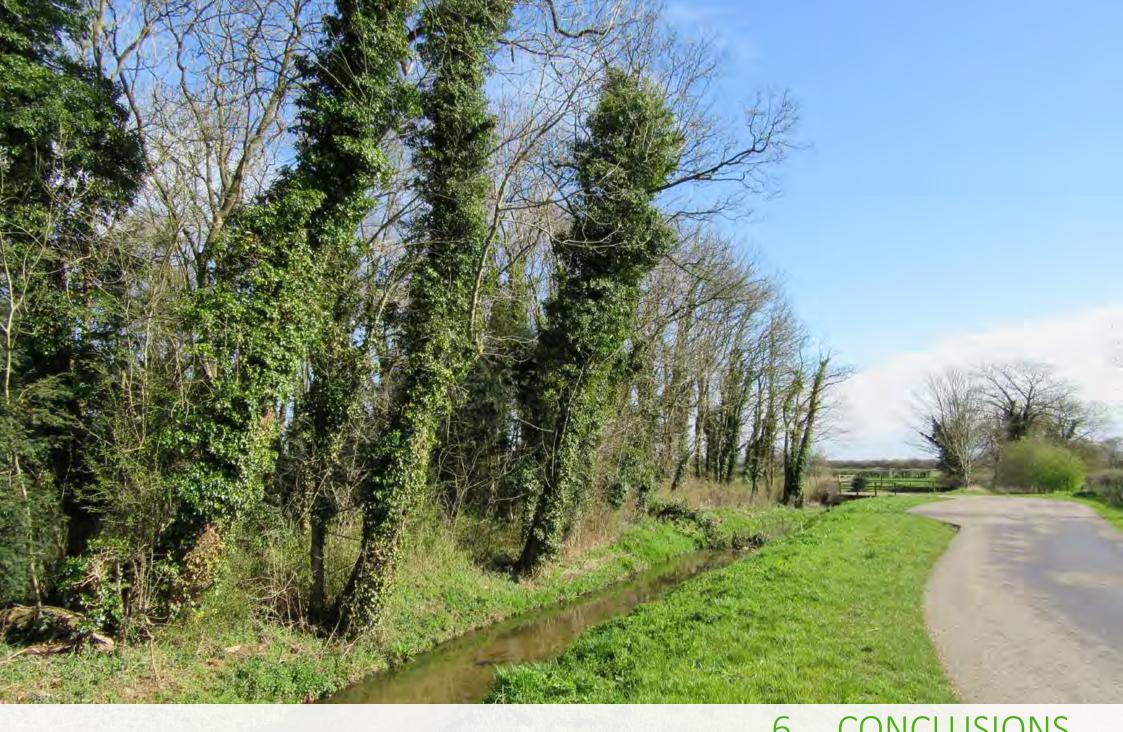

nce to Sudbrooke, as well as recreational and biodiversity value. Its special and distinct character derives primarily from its origins as a parkland and the grounds of Sudbrooke Holme and the large swathes of the original woodland that remain intact, as well as the several built remnants of the estate. Significantly, much of the woodland is publicly accessible through a network of footpaths. Within the character area green and natural features dominate, with buildings, even those of sizeable scale and bulk, generally being subordinate to the landscape setting within which they sit, this been often achieved through setting buildings back from the roadside and partially screening their form through the introduction of boundary hedgerow and tree planting.



©Carroll Planning + Design 2016



CONCLUSIONS

# 6 CONCLUSIONS

# Summary of village character

- 6.1 Of those villages found within the rural landscape north of Lincoln, Sudbrooke has a particularly distinct character which sets it apart from the likes of Welton, Nettleham, Scothern and Dunholme. Whereas these other neighbouring settlements display a more traditional layout, with a historic core set around a local church and village greens, and outer edges formed of more recent expanses of residential development, Sudbrooke has evolved in a less conventional manner.
- 6.2 In simple terms, Sudbrooke can be divided into two distinct components; (1) the developed and largely residential west, and (2) the predominantly undeveloped, former parkland to the east. The boundary line is clearly defined and formed of the woodland