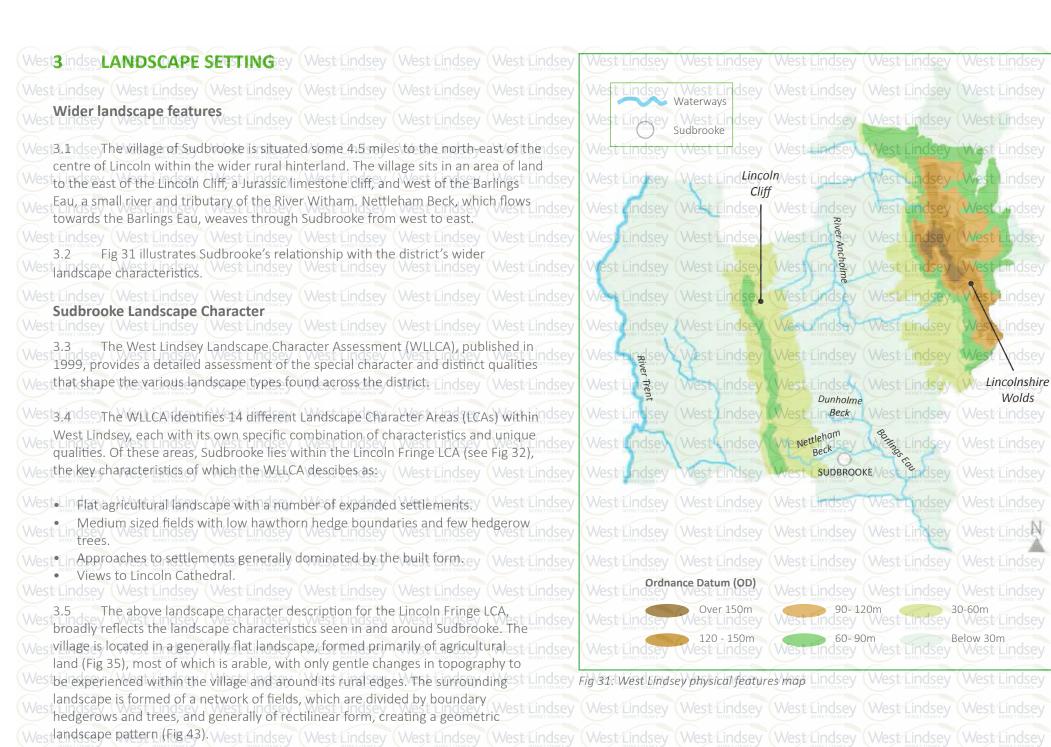

# Prepared by:

# **CARROLL PLANNING + DESIGN**

Cremorne House
Balcarrick
Donabate
County Dublin
Ireland
K36 HN63

# on behalf of:

Sudbrooke Parish Council 94 Jubilee Close Cherry Willingham Lincolnshire LN3 4LD

# **CONTENTS**

| 1. INTRODUCTION         | 4  |
|-------------------------|----|
| 2. HISTORIC DEVELOPMENT | 7  |
| 3. LANDSCAPE SETTING    | 25 |
| 4. STRUCTURE            | 43 |
| 5. CHARACTER AREAS      | 49 |
| 1) Church Lane          | 52 |
| 2) Scothern Lane North  | 64 |
| 3) Scothern Lane South  | 71 |
|                         |    |
|                         |    |

| 4) Sudbrooke residential core      | 76            |
|------------------------------------|---------------|
| 5) Wragby Road                     | 90            |
| 5) Sudbrooke Park                  | 104           |
| 6. CONCLUSIONS                     | 122           |
| APPENDIX 1 - Designated Heritage A | Asset details |
|                                    |               |
|                                    |               |
|                                    |               |
|                                    |               |
|                                    |               |