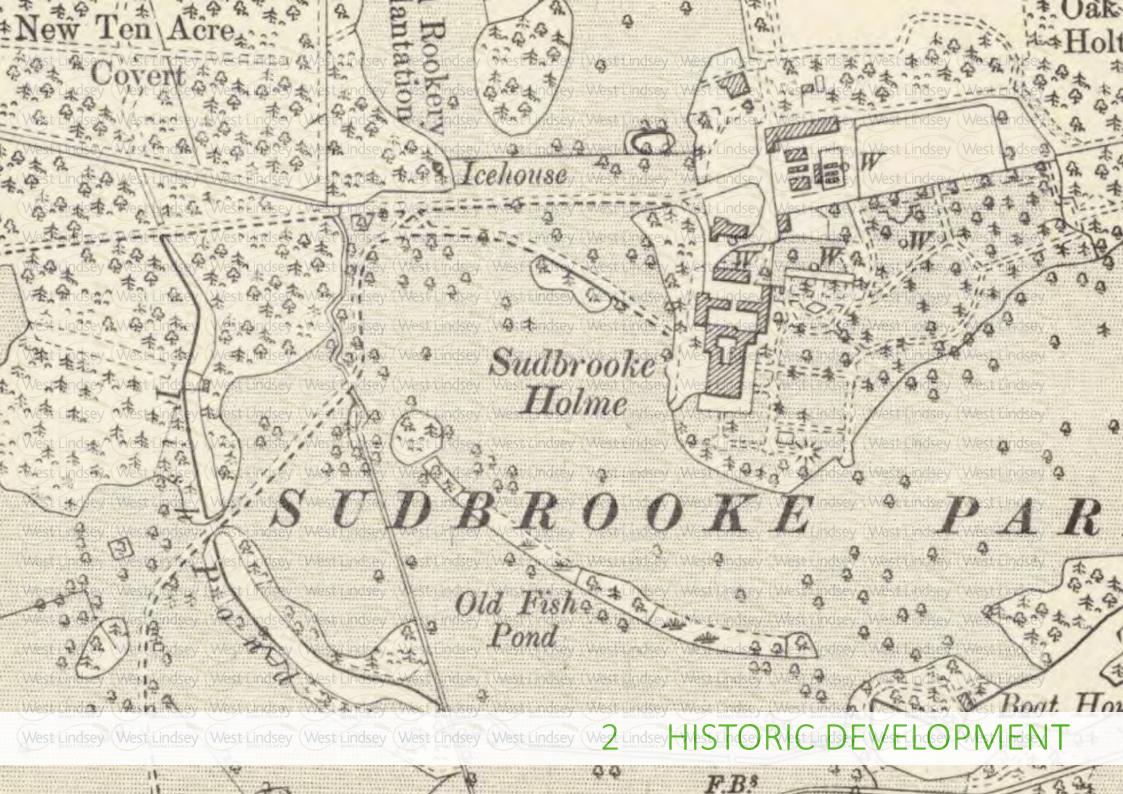

## 2 HISTORIC DEVELOPMENT

- 2.1 Heritage records and previous archaeological investigations suggest that Sudbrooke has a long history of human settlement, with available evidence indicating that the area accommodated populations as far back as Prehistoric times. The most notable archaeological find relating to this era included traces of the drip gulley of a roundhouse, which contained Iron Age pottery, alongside ditches, pits and a hearth (HER ref 56521), and was discovered just north-west of New Ten Acre Covert.
- 2.2 Several records of Roman settlement exist within the Sudbrook area, by far the most significant of which relates to a high status Roman Villa dating from the 1st to the 4th Century AD (HER ref 50991). Located just to the north-west of New Ten Acre Covert, it was one of a sequence of Roman Villas discovered in Lincolnshire, with the remnants of others being found at Scampton and Greetwell.
- 2.3 The Roman Villa site has been the subject of several archaeological investigations since the 1980s, which have included a variety of approaches, including geophysical surveys, fieldwalking, metal detecting surveys and excavation (Fig 2 and 3). Through these investigations evidence of a settlement, including wall foundations, beam slots, postholes and pits, was established. The dating evidence from these features suggested occupation during the late 1st 2nd centuries, although a few 4th century coins suggested some later activity at the site. A series of linear boundary/drainage features were also identified, suggesting the presence of field systems associated with a possible farmstead.
- 2.4 The Sudbrooke we see today has it's origins in two neighbouring, yet separate and distinct settlements Sutbroc (an Anglican word meaning 'South Brook'), and Holme (which means water meadow or island). A brief overview of the history of each of these two settlements is provided below.

### **Sudbrooke Holme**

- 2.9 To the east of the medieval village, occupying what is now Sudbrooke Park, Sudbrooke Holme evolved as a stand alone settlement. Set in an ancient landscape dating back to the Neolithic period, as evidenced by the presence of Neolithic polished stone and flint axes; one from Scothern, one from fields east of the village and two from Sudbrooke Park (HER refs 53105, 50991,53059, 53063), Sudbrooke Holme was bounded to the south by the Roman Road from Lindum Colonia to Horncastle and the coast, and to the north by New Ten Acre Wood.
- 2.10 The area's heritage is first mentioned in the Domesday Book of 1086 where it is referred to as 'Sudbrooke Holme' (HER ref 53066), and is associated with a probable medieval trackway dating from 1066AD-1539AD (HER ref 53070). Though there was previously a house on the property, occupied by one time owners the Beresford family, the area came to prominence in 1780 when Richard Ellison finished building his grand country mansion, Sudbrooke Holme.
- 2.11 Comprising 28 main bedrooms and employing a staff of fifty, Sudbrooke Holme was built in the Georgian style and set amongst expansive and immaculately designed and maintained gardens. At the time it was celebrated as one of the most elaborately designed park and garden settings in the county. So splendid and highly regarded were these gardens that horticultural workers would apply to come to Sudbrooke House for two years of practical experience before applying for higher positions in other stately homes.
- 2.11 Figures 6 12 provide a selection of historic images which illustrate the magnificence of the mansion and its wider setting, whilst Figures 13 221 provide an insight into the unique and varied character of the extensive gardens and their more intimate details.
- 2.12 The mansion and its pristine gardens sat within a wider estate that accommodated approximately 120 acres of woodland and several sizeable water features including the Long Water, a picturesque man-made lake that included three wilderness islands around which visitors to the mansion would row boats. At some 11 acres in size, the Long Water was, along with the mansion, of the estate's centrepieces, and it was along this lakeside numerous grand pageants were held at the turn of the century, such as the pageant of King Canute, King John signing the Magna Carta and the Story of Pocahontas.