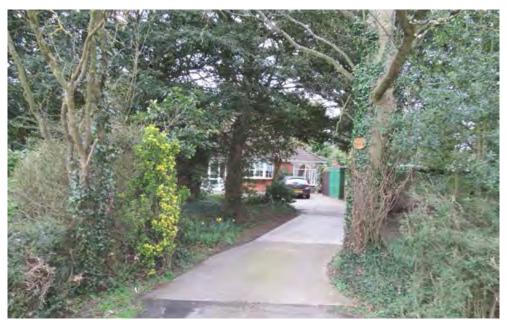

Was 3.10 so The landscape is drained by Nettleham Beck (Fig 40), which cuts across the deep village in a west-east direction, whilst further south a sizeable drainage channel was travels through the village core and before joining the Beck further east within the