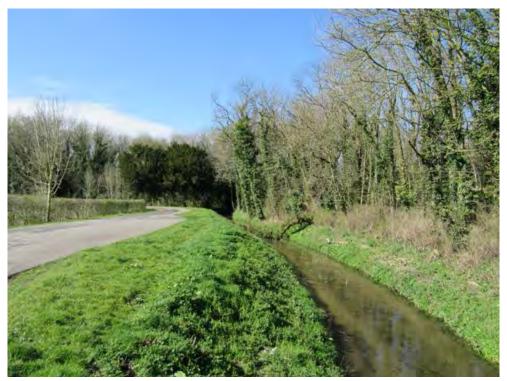

le and wooden construction of the poultry sheds help to ensure that they do not present an overly adverse visual impact upon their rural setting



Fig 188: Mirroring the secluded character of the other wooded walks found within Character Area 6 is the trail that runs along the north edge of the scouts camp



Fig 190: Dwellings towards the eastern end of Character Area 6 are set back from the roadside behind large lawns and enclosed by a boundary of thick hedgerow



Fig 191:The Star Energy oil well site is screened by boundary planting and a raised green bank



Fig 192: Views out across the agricultural landscape to the east of Sudbrooke as observed from the eastern extents of Character Area 6



Fig 193: A mature, unbroken band of woodland defines the eastern edge of Character Area 6



Fig 194: Nettleham beck emerges from the woodland setting of Sudbrooke Park



Fig 195: The dense woodland of Sudbrooke Park continues to define the character of the southern side of Character Area 6 where forms a strong natural edge along the north of Wragby Road

# Sudbrooke Park - Key Characteristics Location Sudbrooke Past east Average Building Density Low

#### Land uses

Mixed use - mostly woodland and agricultural / equestrian, with some small-scale residential clusters, a scout camp, and oil well site.

#### Remnants of the past

Character Area 6 covers the eastern part of the original Sudbrooke Park estate, and within this area there are a number of remnants of this previous use, including:

- Original designed landscape features, such as areas of woodland, fish ponds and the mo