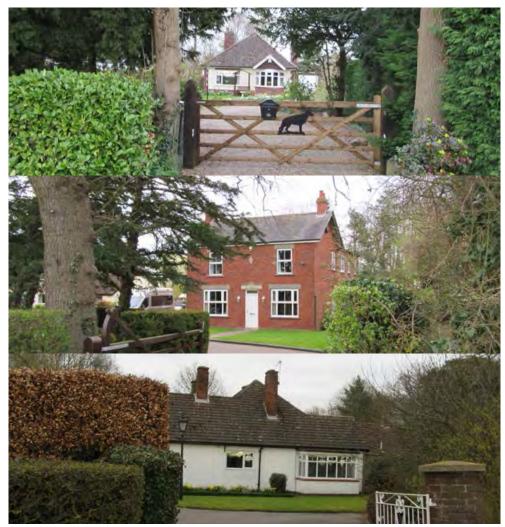

al detached properties



Fig 97: Many properties within Character Area 3 enjoy a secluded setting, hidden behind a combination of roadside planting and also the mature trees which occupy the front gardens



Fig 96: Mature trees and hedgerows dominate the Scothern Lane's eastern edge, largely screening the residential properties that lie behind them

situated within large individual plots. The latter is a particularly understated route, with little to differentiate it from other private driveways or to indicate that it leads through to several backland properties, whilst the entrance to St Edward's Road, though making a greater impression along Scothern Lane, is edged by sufficient planting so as not to overly disrupt the overarching green appearance that characterises Character Area 3.



Fig 98: Dwellings within Character Area 3 come in a variety of sizes, forms, materials and architectural languages, however, this variety can be difficult to appreciate from the public realm as most properties are hidden from view by dense tree planting along their plot frontages



Fig 99: Views of individual properties can typically only be obtained from the foot of property driveway entrances, otherwise dwellings are largely screened by trees in other views from Scothern Lane



Fig 100: The entrance to St Edwards Drive is framed by soft, green features, which help facilitate a smooth transition from the rural, leafy landscape of Scothern Lane to the more suburban, built-up context of Sudbrooke's residential core



Fig 101: Uncharacteristic of the rest of Character Area 3 are a numbe