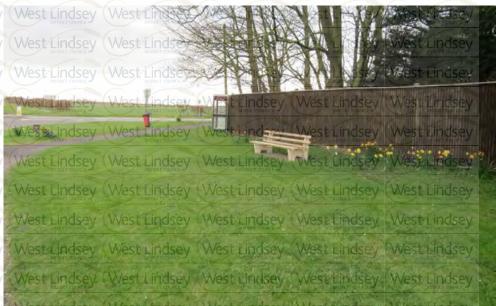

former parkland. West Lindsey West Lindsey (West Lindsey (West Lindsey (West Lindsey) Was 3.11 so Built features within the immediate landscape setting include a number lindse of large agricultural sheds, many of which are devoted to poultry farming. These Wes buildings interrupt the otherwise largely green and undeveloped landscape setting, and combine with the surrounding network of trees to limit views out towards