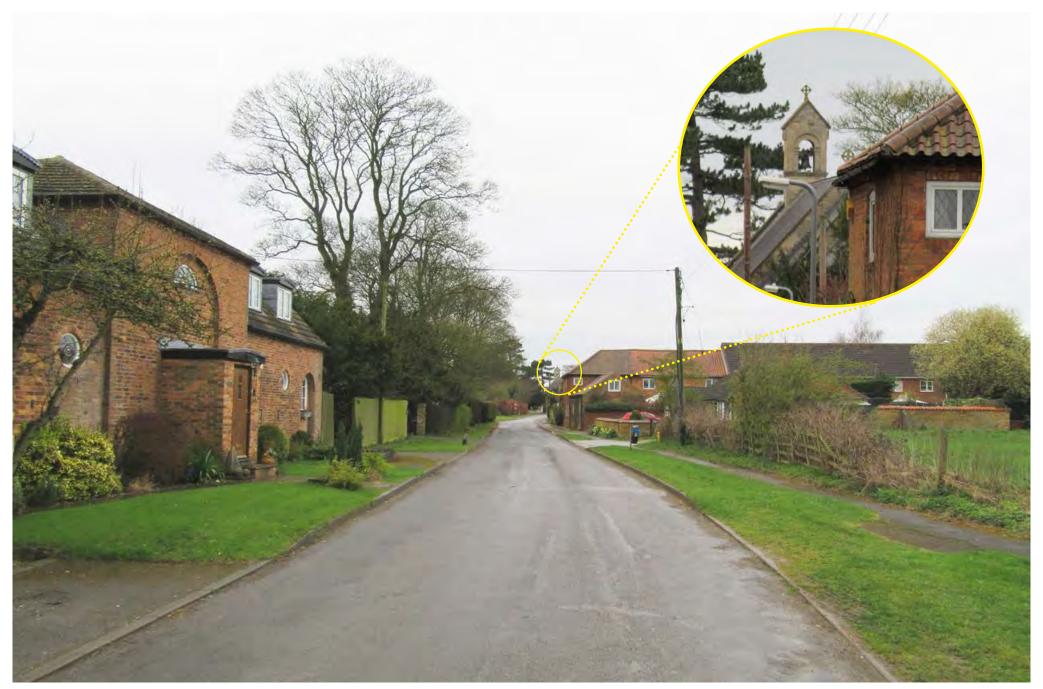

lance of greenery (grass verges, hedgerows, trees) and red brick structures along the gently winding central route (Fig 77 and 78).
- 5.20 Amongst the numerous distinct residential properties and abundant greenery, Church Lane also has a number of more low key, subtle features within its streetscape that though modest in scale, help to add to the local character, such as the stretch of traditional stone walling topped with clay pantiles which incorporates the local post box (Fig 79), and the flower beds which adorn the roadside at Church Cottage (Fig 80).



Fig 76: The eastern end of Church Lane is enclosed by planting on both sides



Fig 77: The Church of St Edward the Confessor can be seen in numerous views throughout Character Area 1, and these views are a key quality of Church Lane



Fig 78: Red brick buildings jostle with green and planted features to create a lively and vibrant piece of townscape



Fig 79: Traditional walling with integrated post box outside the Post Chase property



Fig 80: Flower beds along the roadside brigthen and enliven the streetscene

## **Church Lane - Character summary**

 Location
 West of Scothern Lane
 Average Building Density
 Medium

#### Land uses

Primarily residential. The village church also lies within the Character Area, whilst a number of larger agricultural units lie on its outer the edges.

#### Remnants of the past

Some earlier historical elements survive including;

- The Church of St Edward the Confessor and the associated historic structures within the grounds.
- 19th century dwellings, including Church Cottage, Sudbr