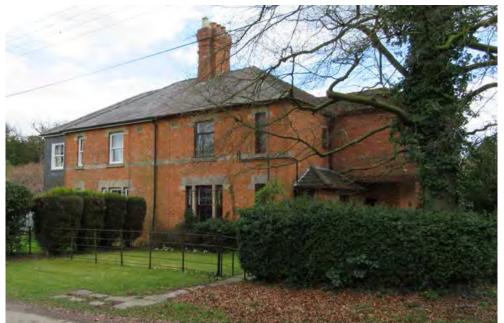

mmon backdrop of dense tree canopies, which help tie these architecturally disparate dwellings together and give them a unified quality. The most notable building between West Drive and Manor Drive is West Lodge (Fig 91), a pair of



Fig 86: Along the far northern end of Scothern Lane dwellings are largely screened in views from the road, with only their vehicular entrances alluding to their presence



Fig 87: Some of the properties towards the north of Character Area 2 occupy generously sized plots



Fig 88: North of West Drive, Scothern Lane displays a tree-lined edge



Fig 89: Between the entrances to West Drive and Manor Drive buildings display minimal boundary treatment and are open to the roadside



Fig 90: Trees provide a soft, green backdrop to properties along Scothern Lane



Fig 91: Character Area 2 contains a wide variety of architectural styles with buildings of differing scales, forms and materials, however the stand out property is the red brick West Lodge building that marks the corner of West Drive and Scothern Lane



Fig 92: Detached properties sit amongst layers of greenery, which include roadside grass verges, hedgerows planting, front lawns and a backdrop of mature planting



Fig 93: Grass verges along Scothern Lane are important element of the roadside environment

attractive semi-detached lodges (the eastern one called West Lodge and the other Grosvenor Lodge). Constructed in red brick with hipped slate roof and towering centrally located chimney stack, West Lodge was erected under Conningsby Charles Sibthorpe as part of his improvements to Sud