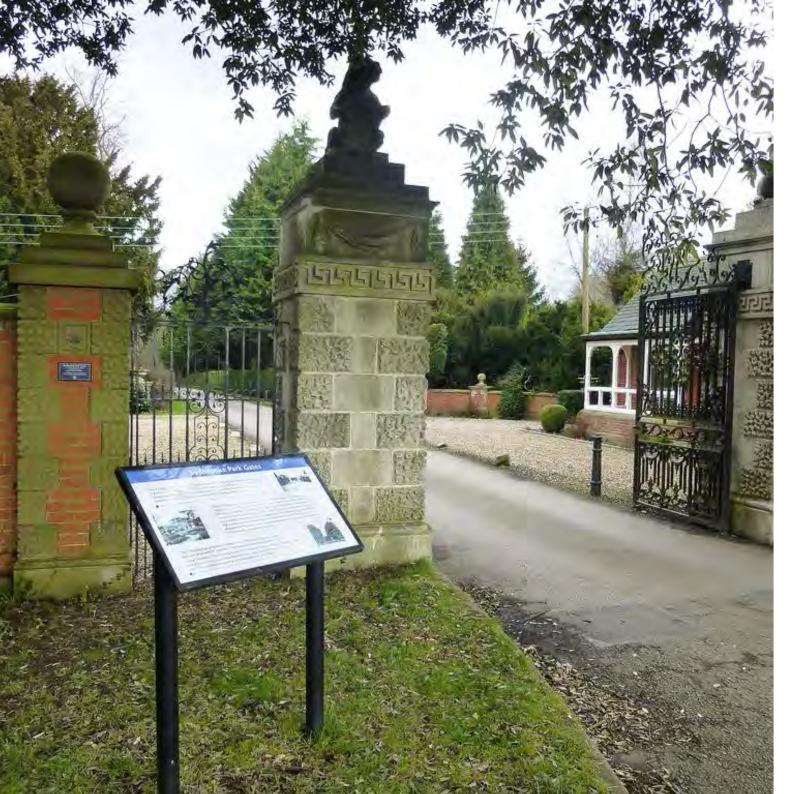

### **Sudbrooke Holme**

- 2.9 To the east of the medieval village, occupying what is now Sudbrooke Park, Sudbrooke Holme evolved as a stand alone settlement. Set in an ancient landscape dating back to the Neolithic period, as evidenced by the presence of Neolithic polished stone and flint axes; one from Scothern, one from fields east of the village and two from Sudbrooke Park (HER refs 53105, 50991,53059, 53063), Sudbrooke Holme was bounded to the south by the Roman Road from Lindum Colonia to Horncastle and the coast, and to the north by New Ten Acre Wood.
- 2.10 The area's heritage is first mentioned in the Domesday Book of 1086 where it is referred to as 'Sudbrooke Holme' (HER ref 53066), and is associated with a probable medieval trackway dating from 1066AD-1539AD (HER ref 53070). Though there was previously a house on the property, occupied by one time owners the Beresford family, the area came to prominence in 1780 when Richard Ellison finished building his grand country mansion, Sudbrooke Holme.
- 2.11 Comprising 28 main bedrooms and employing a staff of fifty, Sudbrooke Holme was built in the Georgian style and set amongst expansive and immaculately designed and maintained gardens. At the time it was celebrated as one of the most elaborately designed park and garden settings in the county. So splendid and highly regarded were these gardens that horticultural workers would apply to come to Sudbrooke House for two years of practical experience before applying for higher positions in other stately homes.
- 2.11 Figures 6 12 provide a selection of historic images which illustrate the magnificence of the mansion and its wider setting, whilst Figures 13 221 provide an insight into the unique and varied character of the extensive gardens and their more intimate details.
- 2.12 The mansion and its pristine gardens sat within a wider estate that accommodated approximately 120 acres of woodland and several sizeable water features including the Long Water, a picturesque man-made lake that included three wilderness islands around which visitors to the mansion would row boats. At some 11 acres in size, the Long Water was, along with the mansion, of the estate's centrepieces, and it was along this lakeside numerous grand pageants were held at the turn of the century, such as the pageant of King Canute, King John signing the Magna Carta and the Story of Pocahontas.

2.13 In 1877 Colonel Conningsby Charles Sibthorpe purchased the estate, and spent vast sums of money further enhancing the already idyllic gardens and grounds. The following extract from the 'The gardens of England in the midland and eastern counties' by Charles Holme, and published in 1908, provides a first-hand account of the character and qualities of the gardens at Sudbrooke Holme: