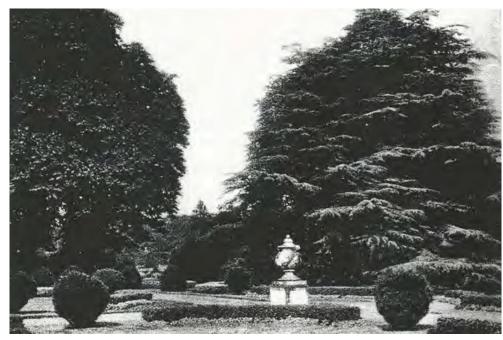

Fig 19: Looking towards the Italian garden with chestnut and cedar trees dominating the view

Fig 20: The Long Water. which was one of the highlights of the wider estate grounds

Fig 21: The Rose Garden at Sudbrooke Holme