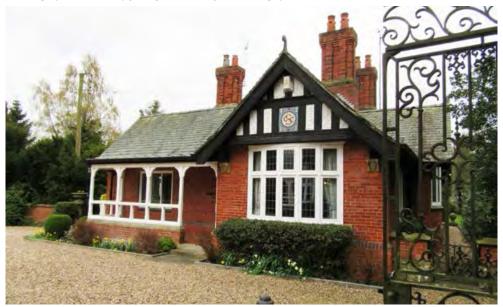

les Coningby Sibthorpe, the other showing a lion and shield. Though individually impressive, the lodges are even better appreciated as a pair, which along with the gates and gate piers (Fig 144), collectively create a perfectly composed scene of great aesthetic quality and heritage value (Fig 145).

5.64 200m north of the lodge buildings, further along Main Drive (Fig 146), is another listed structure, which is also intrinsically linked to the history of Sudbrooke



Fig 141: Located to the immediate west of the garage development is a small red brick building, which would have marked the original southern entrance into Sudbrooke Holme



Fig 142: The listed lodge buildings at Main Drive sit behind low red brick boundary walls and are largely screened by foliage in views from Wragby Road



Fig 143: Once through the entrance gates to Main Drive the full splendour of the lodge buildings can be fully appreciated

Holme - the bridge which spans Nettleham Beck (Fig 147). Flanked by red brick walling, the central component of the bridge consists of a stone balustrade with stone piers at either end. Adorning these stone piers is the carved inscription 'CCS 1907', again a reference to the then owner of Sudbrooke Park, Charles Coningby Sibthorpe and the year of construction. The bridge forms an important historic grouping with the listed entrance gates, gate piers and lodges to Sudbrooke Park, and the two share a strong visual connection along Main Drive's southern end (Fig 148).

5.65 The final key characteristic of Character Area 5 is derived from the influence of the southern si