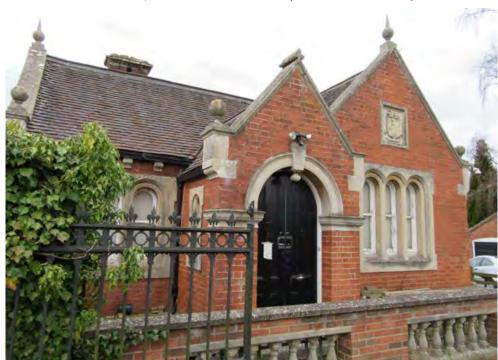

ed c.1910, the two lodge houses are finished in red brick with slate roofing, and topped with three prominent moulded chimney stacks. Decorative plaster and applied timbering cover the gables, within which are also accommodated decorative mosaic illustrations, one bearing the building's construction date and the initials of Charles Coningby Sibthorpe, the other showing a lion and shield. Though individually impressive, the lodges are even better appreciated as a pair, which along with the gates and gate piers (Fig 144), collectively create a perfectly composed scene of great aesthetic quality and heritage value (Fig 145).

5.64 200m north of the lodge buildings, further along Main Drive (Fig 146), is another listed structure, which is also intrinsically linked to the history of Sudbrooke



Fig 141: Located to the immediate west of the garage development is a small red brick building, which would have marked the original southern entrance into Sudbrooke Holme



Fig 142: The listed lodge buildings at Main Drive sit behind low red brick boundary walls and are largely screened by foliage in views from Wragby Road



Fig 143: Once through the entrance gates to Main Drive the full splendour of the lodge buildings can be fully appreciated

Holme - the bridge which spans Nettleham Beck (Fig 147). Flanked by red brick walling, the central component of the bridge consists of a stone balustrade with stone piers at either end. Adorning these stone piers is the carved inscription 'CCS 1907', again a reference to the then owner of Sudbrooke Park, Charles Coningby Sibthorpe and the year