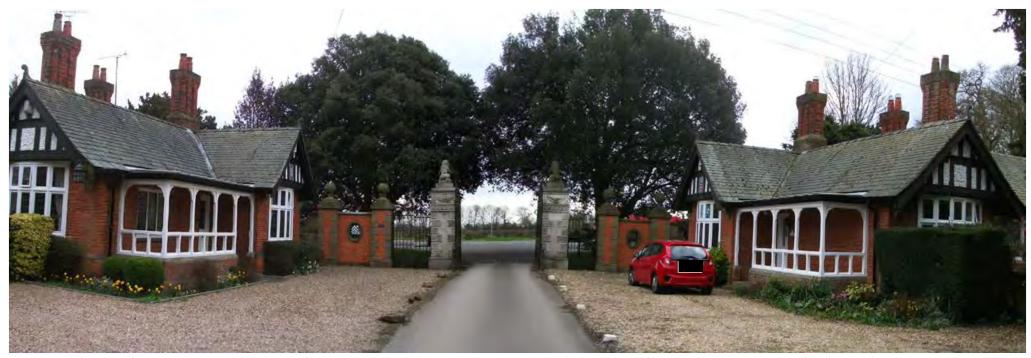

xist along southern edge of Wragby. The first is comprised of a row of inter-war properties with hipped tiles roofs, tall red brick chimney stacks, two-storey bay windows with front facing gables (Fig 155), and is set just slightly back from the road behind open, unenclosed front gardens. The other is located at the junction of North Lane and Wragby Road, and consists of three large detached dwellings, set back from the road within long, narrow plots, and partially screened by roadside planting to the front of the plots (Fig 156).



Fig 144: From the ashlar piers with their vermiculated quoins, entablatures with Greek key friezes and draped decoration, and lion sculpture tops, to the decorative wrought iron gates, the c.1795 entrance gates display a multitude of fine detailing and craft



Fig 145: An almost perfect symmetry is achieved at the lodges gates, where the precise arrangement and composition of buildings, entrance piers and walling, and tree planting creates a townscape moment of outstanding quality and precision



Fig 146: Away from the heavy traffic flows of Wragby Road, a more serene environment emerges along Main Drive



Fig 147: The listed bridge, which transverses Nettleham Beck, marks the point where Main Drive transitions from a formal drive way into Sudbrooke Park's forested core



Fig 148: The straight, linear course of the southern end of Main Drive allows for a strong visual connection between the listed bridge and entrance gates, whilst the largely green and undeveloped edges to this route provide an uncluttered setting within which these two bui