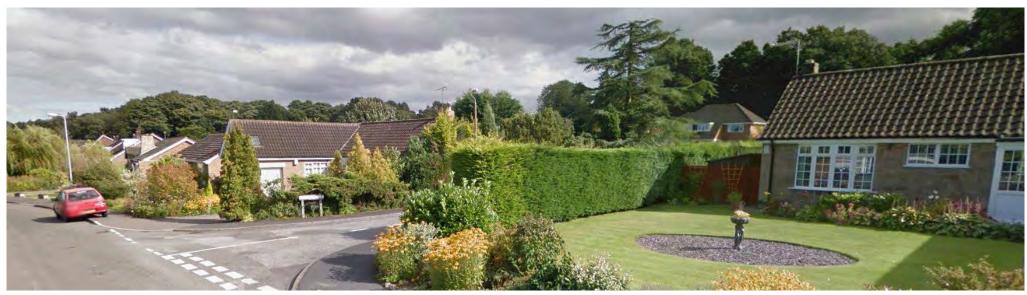

and bounds the eastern edges of Character Area 4



Fig 123: Mature trees set within grass verges along Manor Drive help bring the wider woodland character of Sudbrooke into the village's residential core



Fig 124: Several of the older open plan residential cul-de-sacs terminate with landscaped roundabouts



Fig 125: A variety of mature tree specimens populate the green spaces at the junction of St Edward's Drive and Oak Close, creating a soft and green settling within which the surrounding residential properties nestle



Fig 126: A pedestrian footpath cuts through a small wooded green located between Holme Drive and Courtfield Close



Fig 127: Properties lining the western side of Manor Drive benefit from a mature wooded backdrop that softens their impact and enhances their setting



Fig 128: The canopy of the wider woodland setting forms a constant green backdrop within views out of Character Area 4, and is of significant visual amenity value to the area

# Sudbrooke residential core - Character summary

**Location** East of Sudbrooke Park and covering the geographical centre of the village

**Average Building Density** 

High

#### Land uses

Entirely residential.

## Remnants of the past

No notable historic properties, with all building being of post-1950s construction.

# **Building forms and arrangements**

Dwellings are generally detached within Character Area 4. However, plot sizes and shapes variety considerably throughout the area, as does how the individual dwellings at set within the plot. Generally speaking, the older developments (1960s, 70s and 80s) di