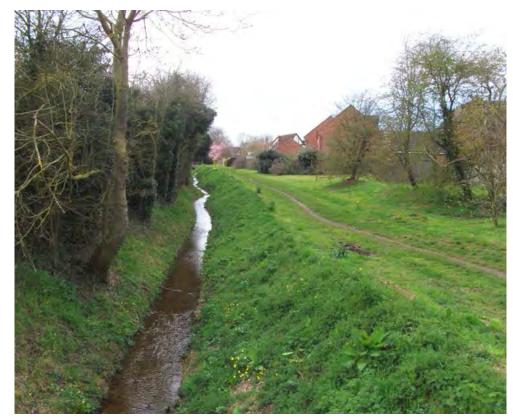

rly true within the more mature, longer established housing areas, where street planting has matured to form substantial tree specimens which line the roadside (Fig 123), cluster together within small landscaped roundabouts (Fig 124), or populate the grass verges at key junctions (Fig 125 and 126).
- 5.55 However, arguably even more influential in counteracting the higher density residential development of Character Area 4 is the wider woodland setting of Sudbrooke Park that creates a green backdrop to many views out of Character Area 4 (Fig 127 and 128). This wooded skyline helps to give what is otherwise a fairly generic expanse of residential townscape a unique and locally distinct character, providing an important visual connection with the wider Sudbrooke area and historic parkland.



Fig 121: A tranquil pedestrian route dissects Character Area 4, linking Elm Drive through to the woodland of Sudbrooke Park



Fig 122: Mature woodland bounds the eastern edges of Character Area 4



Fig 123: Mature trees set within grass verges along Manor Drive help bring the wider woodland character of Sudbrooke into the village's residential core



Fig 124: Several of the older open plan residential cul-de-sacs terminate with landscaped roundabouts



Fig 125: A variety of mature tree specimens populate the green spaces at the junction of St Edward's Drive and Oak Close, creating a soft and green settling within which the surrounding residential properties nestle



Fig 126: A pedestrian footpath cuts through a small wooded green located between Holme Drive and Courtfield Close



F