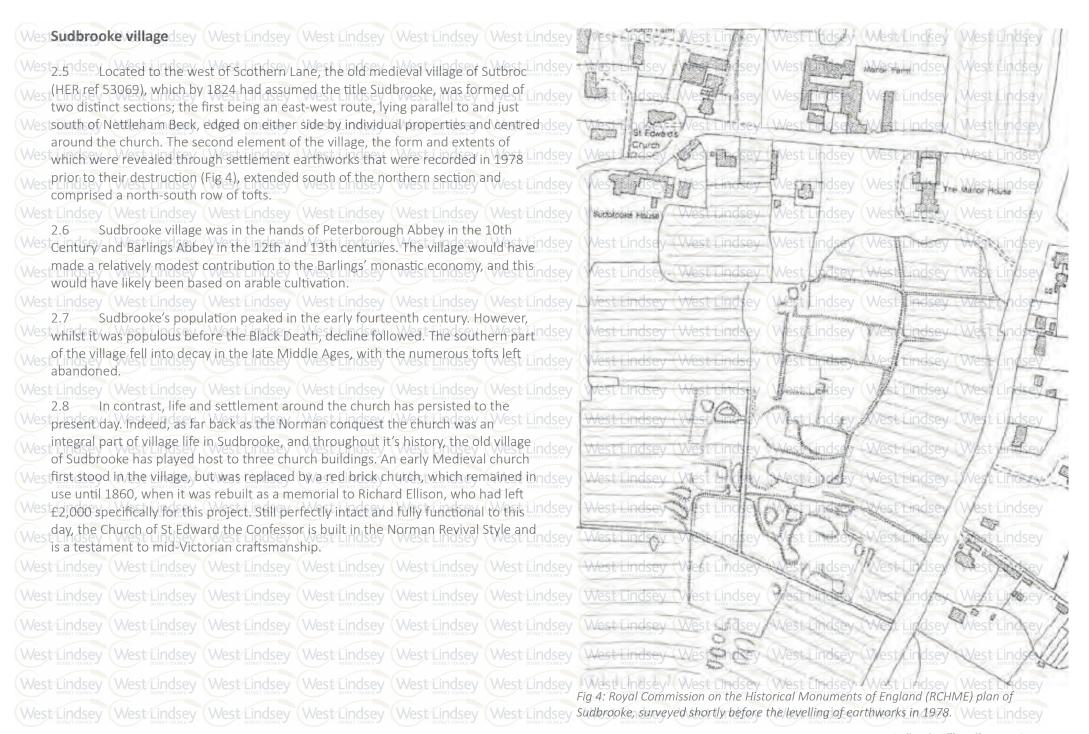

he dating evidence from these features suggested occupation during the late 1st 2nd centuries, although a few 4th century coins suggested some later activity at the site. A series of linear boundary/drainage features were also identified, suggesting the presence of field systems associated with a possible farmstead.
- 2.4 The Sudbrooke we see today has it's origins in two neighbouring, yet separate and distinct settlements Sutbroc (an Anglican word meaning 'South Brook'), and Holme (which means water meadow or island). A brief overview of the history of each of these two settlements is provided below.



Fig 2: A Roman column being excavated (Image courtesy of Lynne McEwan)



Fig 3: A public site visit to the Roman Villa excavations project at Sudbrooke (Image courtesy of Zoe Tomlinson)



© Carroll Planning + Design 2016
Sudbrooke Village Character Assessment

### **Sudbrooke Holme**

- 2.9 To the east of the medieval village, occupying what is now Sudbrooke Park, Sudbrooke Holme evolved as a stand alone settlement. Set in an ancient landscape dating back to the Neolithic period, as evidenced by the presence of Neolithic polished stone and flint axes; one from Scothern, one from fields east of the village and two from Sudbrooke Park (HER refs 53105, 50991,53059, 53063), Sudbrooke Holme was bounded to the south by the Roman Road from Lindum Colonia to Horncastle and the coast, and to the north by New Ten Acre Wood.
- 2.10 The area's heritage is first mentioned in the Domesday Book of 1086 where it is referred to as 'Sudbrooke Holme' (HER ref 53066), and is associated with