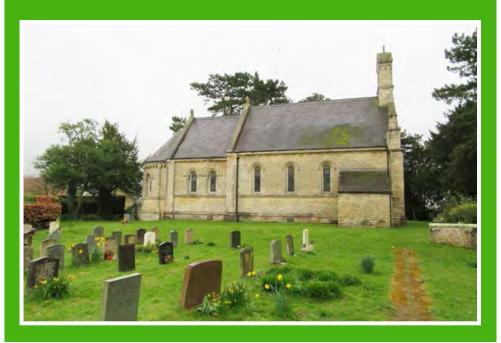

le half engaged shafts with conceptual foliage capitals has above a cable moulding, a chevron, a roll and pelleted roundels. In the sanctuary a hemispherical vault supported on 5 hobnail roll moulded ribs which meet a human head vaulting boss, they spring from half round wall shafts with foliate capitals. Stained glass to sanctuary and chancel. Font and pulpit are also in Norman Revival style, the latter with blank intersecting arcading. In the chancel an early C13 capital

to drum pier with stiff leaf foliage. The brass lectern is dated 1891. At the west end are 2 limestone slabs, one to Jayne Beresford d.1678 and Arabella Beresford d.1720, and a carved coat of arms. Over the south door a brass plaque recording the building of the church in 1860.

National Grid Reference: TF 03104 76090



© Carroll Planning + Design 2016

Sudbrooke Village Character Assessment

Name / Location: CROSS BASE AT CHURCH OF ST EDWARD THE CONFESSOR

List entry number: 1064128

Grade: II

Date first listed: 21-Jun-1985

Date of most recent amendment: Not applicable

**Details:** Cross base. C14. Ashlar. Square base of 3 steps with small section of lower part of cross shaft intact. The remainder of the shaft, probably replaced in C19, has collapsed and is overgrown. Listed for group value only.

National Grid Reference: TF 03104 76071



Name / Location: GATE PIERS AT CHURCH OF ST EDWARD

List entry number: 1309116

Grade: II

Date first listed: 21-Jun-1985

**Date of most recent amendment:** Not applicable

**Details:** Gate piers. c.1860 by John Dobson. Ashlar. Pair of square gate piers with sem