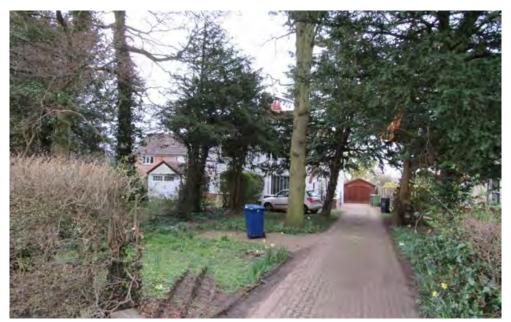

e, largely screening the residential properties that lie behind them

situated within large individual plots. The latter is a particularly understated route, with little to differentiate it from other private driveways or to indicate that it leads through to several backland properties, whilst the entrance to St Edward's Road, though making a greater impression along Scothern Lane, is edged by sufficient planting so as not to overly disrupt the overarching green appearance that characterises Character Area 3.



Fig 98: Dwellings within Character Area 3 come in a variety of sizes, forms, materials and architectural languages, however, this variety can be difficult to appreciate from the public realm as most properties are hidden from view by dense tree planting along their plot frontages



Fig 99: Views of individual properties can typically only be obtained from the foot of property driveway entrances, otherwise dwellings are largely screened by trees in other views from Scothern Lane



Fig 100: The entrance to St Edwards Drive is framed by soft, green features, which help facilitate a smooth transition from the rural, leafy landscape of Scothern Lane to the more suburban, built-up context of Sudbrooke's residential core



Fig 101: Uncharacteristic of the rest of Character Area 3 are a number of residential backland dwellings, which are accessed off a single side route

| Scothern Lane South - Character summary |                                 |                  |        |
|-----------------------------------------|---------------------------------|------------------|-