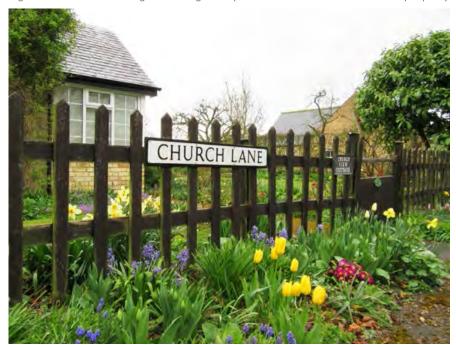

enery, Church Lane also has a number of more low key, subtle features within its streetscape that though modest in scale, help to add to the local character, such as the stretch of traditional stone walling topped with clay pantiles which incorporates the local post box (Fig 79), and the flower beds which adorn the roadside at Church Cottage (Fig 80).



Fig 76: The eastern end of Church Lane is enclosed by planting on both sides



Fig 77: The Church of St Edward the Confessor can be seen in numerous views throughout Character Area 1, and these views are a key quality of Church Lane



Fig 78: Red brick buildings jostle with green and planted features to create a lively and vibrant piece of townscape



Fig 79: Traditional walling with integrated post box outside the Post Chase property



Fig 80: Flower beds along the roadside brigthen and enliven the streetscene

## **Church Lane - Character summary**

 Location
 West of Scothern Lane
 Average Building Density
 Medium

#### Land uses

Primarily residential. The village church also lies within the Character Area, whilst a number of larger agricultural units lie on its outer the edges.

#### Remnants of the past

Some earlier historical elements survive including;

- The Church of St Edward the Confessor and the associated historic structures within the grounds.
- 19th century dwellings, including Church Cottage, Sudbrooke House, Coach House, and Manor Farmhouse.

## **Building forms and arrangements**

Largely detached dwellings of predominantly red brick walling, with slate or clay pantile roofing. Typically set back fro