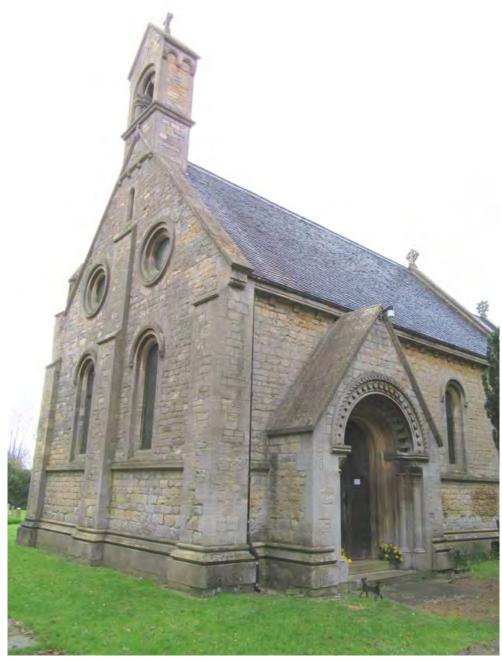

est burial plots are located. Amongst these gravestones is a Grade II listed 14th century ashlar cross base. Again, the trees edging the graveyard give a strong sense of enclosure to the space and afford this part of the church grounds privacy from the street.
- 5.9 To the north of the church is a larger, more open space, which is also used as burial ground. From the rear of this space the full grandeur and aesthetic quality



Fig 59: The mature planting contained within the churchyard is not only an important component of the church setting, but these trees also contribute significantly to the character of this stretch of Church Lane



Fig 60: The view towards the church opens up above the main entrance gate



Fig 61: The church displays a high standard of craftsmanship and detailing



Fig 62: The church's western and southern facades, with the bellcote emerging from the gable end

of the church can really be admired (Fig 64). The church grounds in their entirety represent an important community space, one which is serene and tranquil in atmosphere, and which provides a place for residents to go for quiet reflection and relaxation.

5.10 Exiting the churchyard through the gate at the south-eastern corner of the grounds, a long view of towards eastern end of Church Lane can be obtained (Fig 65), which is composed of a central route, edged on one side by a continuous raised footpath and grass verges on the other side. Beyond these immediate roadside treatments, hedgerows and trees dominate the street edges (Fig 66), with only fleeting glimpses of built forms emerging thr