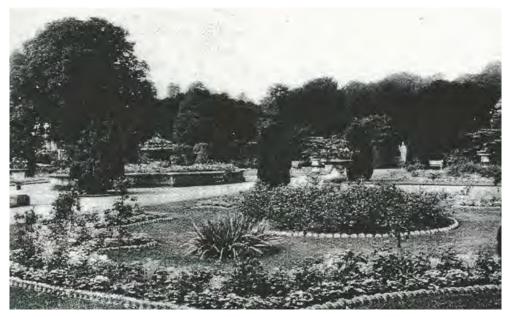

Fig 12: The eastern facade of Sudbrooke Holme

Fig 13: The elegant, intricately designed Italian gardens

Fig 15: The decorative fountain was one of several stand-out features of the Italian garden

Fig 14: A stone sundial within the gardens at Sudbrooke Holme

Fig 16: The creeper-clad stone pergola extended to a vista walk towards a statue of Venus

Fig 17: A finely detailed stone urn with the mansion's eastern facade in the background

Fig 18: The Long Herbaceous Walk, flanked by beds of roses and terminating at a statue of Bacchus set within a Yew garden