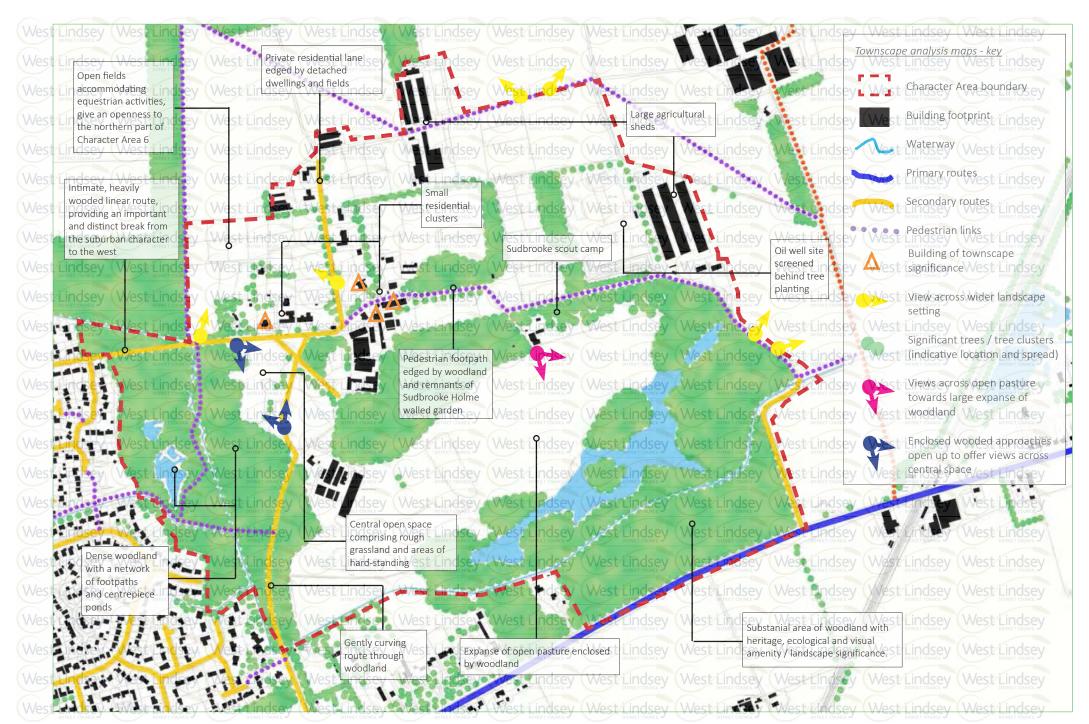

area, with huge historic significance to Sudbrooke, as well as recreational and biodiversity value. Its special and distinct character derives primarily from its origins as a parkland and the grounds of Sudbrooke Holme and the large swathes of the original woodland that remain intact, as well as the several built remnants of the estate. Significantly, much of the woodland is publicly accessible through a network of footpaths. Within the character area green and natural features dominate, with buildings, even those of sizeable scale and bulk, generally being subordinate to the landscape setting within which they sit, this been often achieved through setting buildings back from the roadside and partially screening their form through the introduction of boundary hedgerow and tree planting.



©Carroll Planning + Design 2016



CONCLUSIONS

# 6 CONCLUSIONS

# Summary of village character

- 6.1 Of those villages found within the rural landscape north of Lincoln, Sudbrooke has a particularly distinct character which sets it apart from the likes of Welton, Nettleham, Scothern and Dunholme. Whereas these other neighbouring settlements display a more traditional layout, with a historic core set around a local church and village greens, and outer edges formed of more recent expanses of residential development, Sudbrooke has evolved in a less conventional manner.
- 6.2 In simple terms, Sudbrooke can be divided into two distinct components; (1) the developed and largely residential west, and (2) the predominantly undeveloped, former parkland to the east. The boundary line is clearly