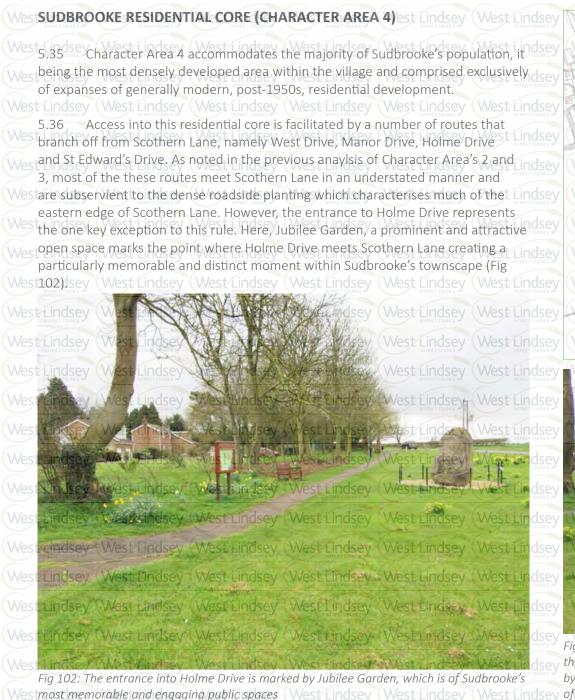

| 4) Sudbrooke residential core      | 76            |
|------------------------------------|---------------|
| 5) Wragby Road                     | 90            |
| 5) Sudbrooke Park                  | 104           |
| 6. CONCLUSIONS                     | 122           |
| APPENDIX 1 - Designated Heritage A | Asset details |
|                                    |               |
|                                    |               |
|                                    |               |
|                                    |               |
|                                    |               |

Fig 37: The relatively flat and open landscape allows for numerous views of Lincoln Cathedral from Scothern Lane

Fig 38: The landscape to the immediate north of Sudbrooke Park is largely comprised of arable agricutural land, which in many cases is edged by bands of mature planting, some remnants of the woodland planting associated with Sudbrooke Holme's parkland, creating a more enclosed landscape than that seen within the wider Lincoln Fringe Landscape Character Area

Fig 39: Equestrian uses also form part of Sudbrooke's northern landscape setting

Fig 40: Agricultural land is drained by Nettleham Beck and a number of dykes and ditches which dissect the rural landscape. Trees line the western edge of the railway line, which runs to the east of Sudbrooke