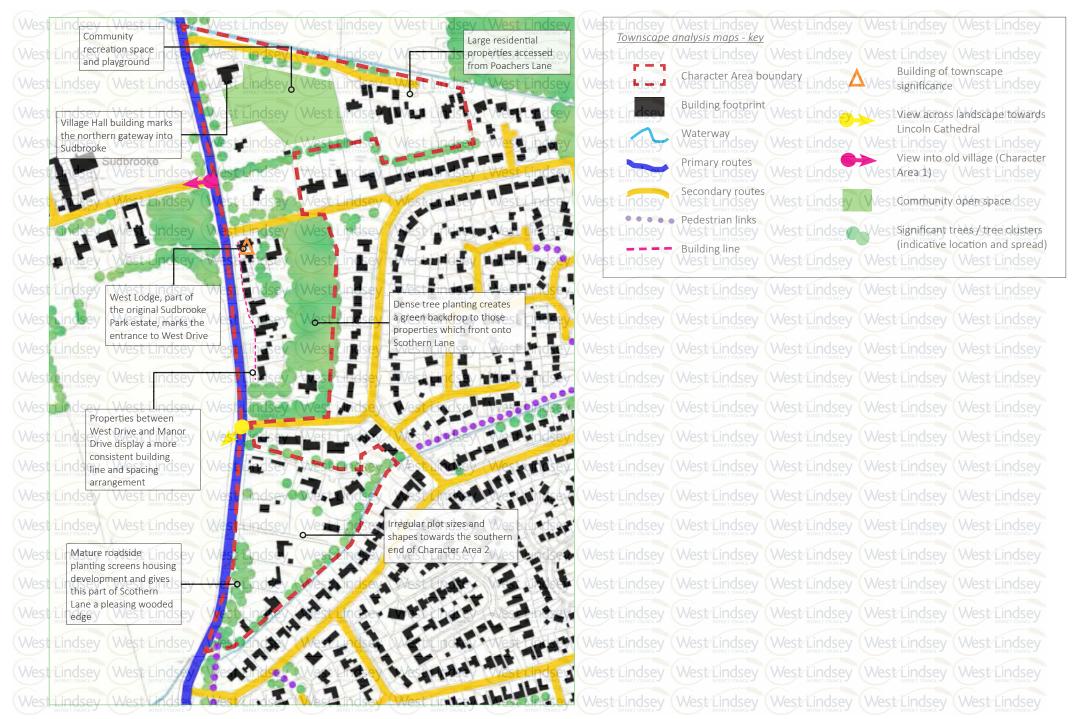

old village from Scothern Lane.

## **Summary of qualities and characteristics**

Character Area 2 derives its character primarily from the green and natural features which dominate it, namely the roadside planting and grass verges to the east of Scothern Lane, and the open agricultural landscape to its western side, which allows for views towards both the old village (Character Area 1), and also further afield to Lincoln itself, with the cathedral being prominent in many views to the west. The area's built forms, which primarily comprise detached dwellings set within generous plots, are very much subservient to the wider green character, with properties being either partially or wholly screened by roadside trees and planting, and also overlooked by a commanding backdrop of mature trees.



©Carroll Planning + Design 2016
Sudbrooke Village Character Assessment



Wes 5.30 se Character Area 3 is a wholly residential area, which is host to numerous detached dwellings, which like those in Character Area 2, have been developed over a prolonged period of time in a piecemeal manner along Scothern Lane's eastern side. However, unlike Character Area 2, the properties seen along the southern end of Scothern Lane adhere to much more regular plot sizes and spacing between buildings. Plots are typically narrow and long, with properties set back from the road and enjoying both large front and rear gardens. Dwellings tend to take up a central or slightly forward positioning within these plots, and this consistently in building positioning has produced a broadly common building line along