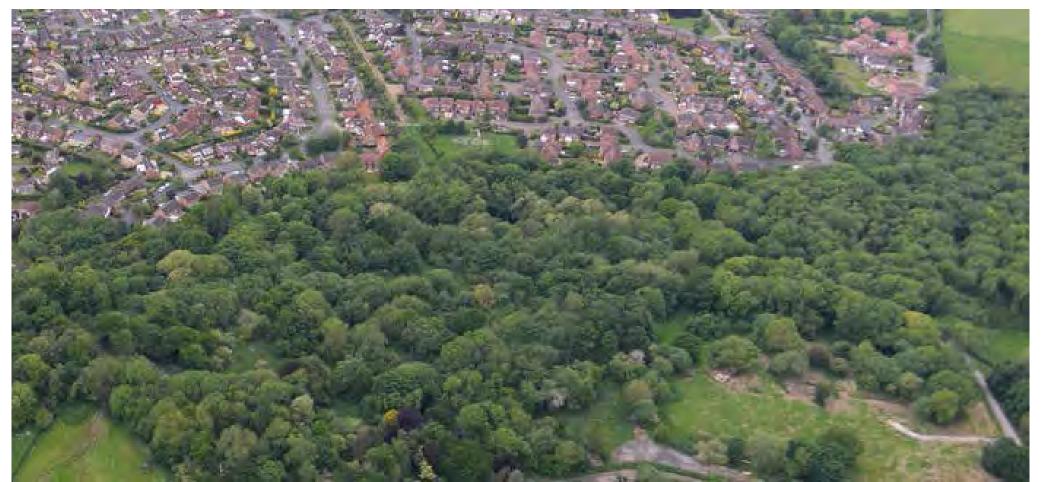

ally, it is difficult connect the village to a single recognisable or locally distinct architectural style or materials palette. Those Individual buildings which line Church Lane and the inners edges of Scothern Lane and Wragby Road display differing forms and external finishes, whilst the numerous housing developments that form the village's core are comprised of standardised, 'off-the-shelf' housing types, which pay little regard to local architectural vernacular forms or heritage. The one grouping of buildings which could be said to display an appearance somewhat unique to Sudbrooke are those constructed under Charles Coningsby Sibthorpe's time at with Sudbrooke Park, which are predominantly of rich red brick, topped with grey slate, and incorporate large brick feature chimney stacks.



Fig 197: The eastern edge of Sudbrooke's residential core is clearly defined by the woodland of Sudbrooke Park, beyond which a much more rustic and rural character exists

#### **Threats**

6.11 Threats to the character of the village may arise through proposals for development that require planning permission, but they may also come about through changes that property owners make under permitted development rights, without the need for planning permission. Threats include:

#### Wragby Road and Scothern Lane:

- Loss of existing views towards Lincoln Cathedral, which give the village an important visual connection with nearby city, through poorly designed / located development;
- Fragmentation of frontage treatment through the removal of trees, hedgerows, shrubbery and grass verges. The