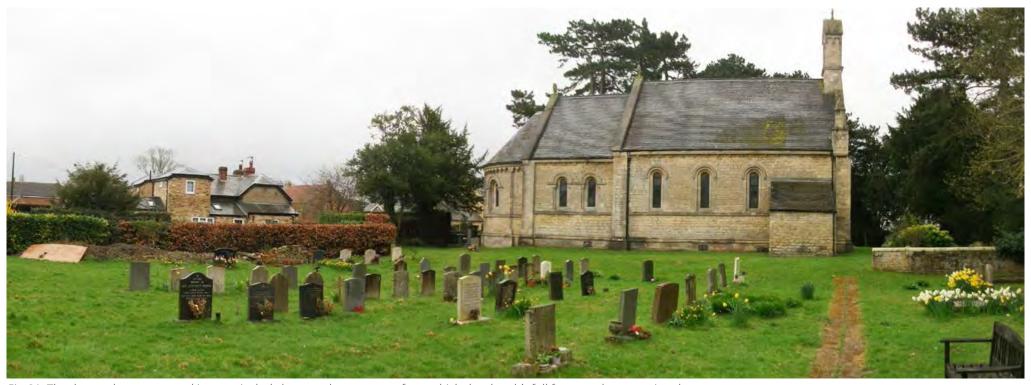

ig 65), which is composed of a central route, edged on one side by a continuous raised footpath and grass verges on the other side. Beyond these immediate roadside treatments, hedgerows and trees dominate the street edges (Fig 66), with only fleeting glimpses of built forms emerging through this assortment of vegetation.

5.11 In terms of built forms, Church Lane displays a wide variety of architectural styles. Much of this variety stems from the Character Area's long history and gradual growth, resulting in a patchwork of buildings from different eras. This diversity of building types is exemplified by looking at those dwellings which sit within the immediate vicinity of the church grounds. Next door to the church is the



Fig 63: The secluded graveyard space to the front of the church



Fig 64: The the southern graveyard is a particularly large and open space, from which the church's full form can be appreciated



Fig 65: Looking west past the Grade II listed gate piers, with a view of Church Lane beyond



Fig 66: Along much of Church Lane greenery dominates



Fig 67: A pair of semi-detached cottages, Church Cottage & Church View Cottage, make a positive contribution to the setting of listed church



Fig 68: Sudbrooke House, which was originally The Rectory, takes up a prominent position opposite the church



Fig 69: The red clay pantile roofing contrasts pleasingly with both the stonework and the surrounding greenery



Fig 70: Apple Tree House is a recent addition to Church Lane but displays a traditional materials palette

semi-detached Church Cottage (Fig 67),