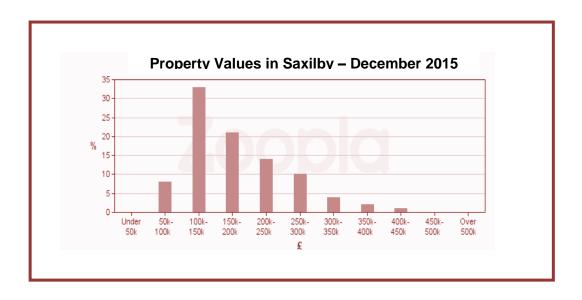

#### **Property Values**

Saxilby has a wide selection of property types ranging in value from under £100k to over £400k.

40% of homes in the in the parish have values of less than £150k.

However, there are relatively few homes valued at less than £100k.

Source: Zoopla

At the 2011 Census, 27% of Saxilby homes were included in the lowest Council Tax Band - Band A.

In comparison, West Lindsey District overall, 37% of homes were in Band A.

Source: ONS