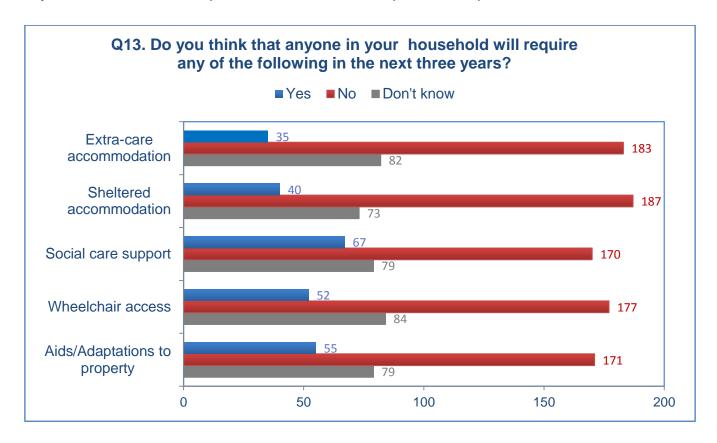

#### **Supported Housing Needs**

Respondents were asked to indicate whether any member of their household will require some form of housing related support in the next three years. A total of 325 respondents answered all or part of this question, as follows:

This overall level of indicative need is consistent with the population age profile, and indicates a general preference for those in need to remain in their existing homes with appropriate support. Nevertheless, there is a significant level of interest in alternative accommodation with care and support provided, and this is unlikely to be met from existing resources.