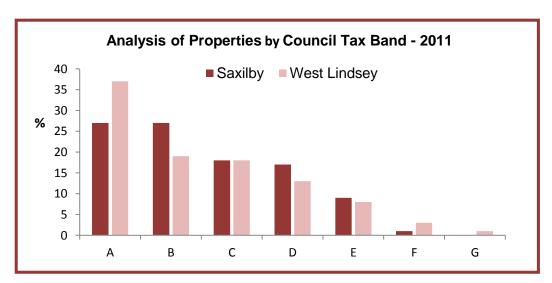

Source: Zoopla

At the 2011 Census, 27% of Saxilby homes were included in the lowest Council Tax Band - Band A.

In comparison, West Lindsey District overall, 37% of homes were in Band A.

Source: ONS