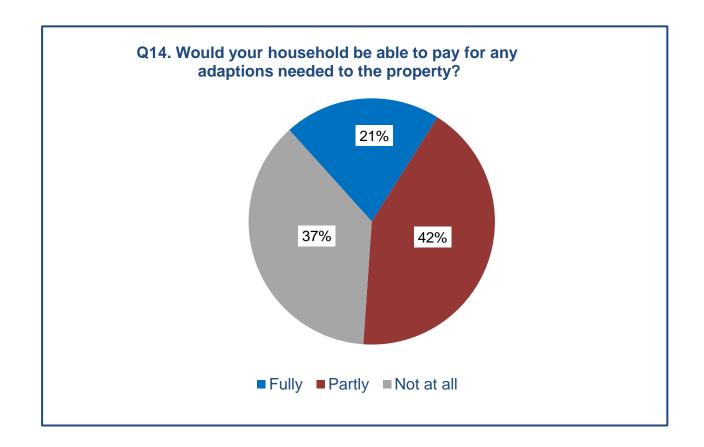

Respondents were also invited to comment on their ability to pay for any future adaptations needed to their property. There were 247 replies received, summarised below:

The survey has also highlighted that, in many cases, residents prefer to remain in their own homes, with appropriate adaptations and support arrangements to enable them to retain their independence. However, a large proportion of respondents indicated that they would be unable to fund the cost of required adaptations, and this may increase the numbers needing to move to more suitable accommodation in the local community.