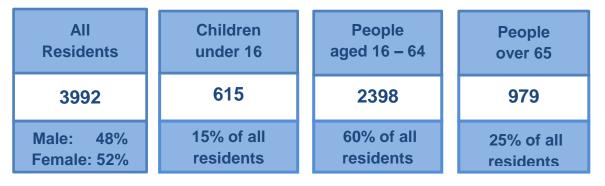

#### Who lives in the Parish of Saxilby with Ingleby?

- The 2011 Census recorded 3992 residents in the parish. This was 4.5% of the total population of West Lindsey.
- There were a total of 1732 households, with an average size of 2.3 persons.
- The parish population increased by 9% between 2001 and 2011. However, the number of residents aged 65+ increased by 28% over the same period.
- In 2011:
  - One in four residents of the parish was aged over 65.
  - o There were 452 single person households, of which 243 were aged over 65.
- The 1911 Census recorded a total of 1310 parish residents. The population of the parish has therefore increased by threefold over the past century.

Source: 2001 & 2011 Censuses