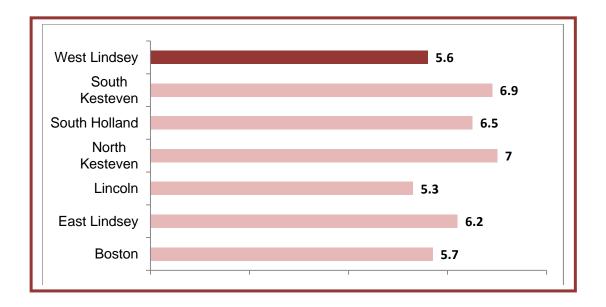

#### How affordable is local housing?

House price affordability can be demonstrated by comparing lower quartile house prices with lower quartile average earnings. This analysis is used to calculate the local affordability ratio.

The table opposite confirms that, in 2013, the cheapest homes in West Lindsey cost 5.6 times the lowest average gross earnings in the District.

Source: DCLG

The private rental market in Saxilby is relatively small. The 2011 Census indicated that only 155 homes (9% of the total housing stock in the parish) were let privately.