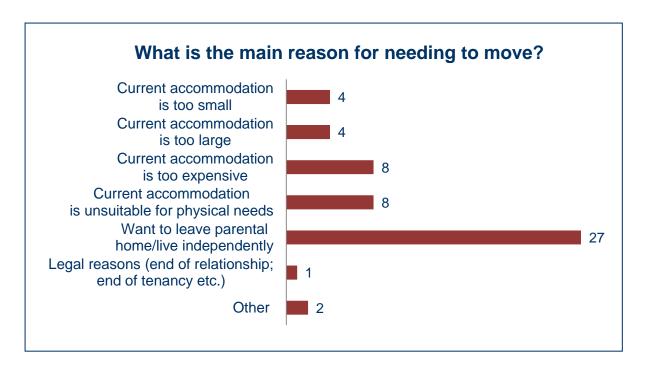

The survey questionnaire invited respondents to indicate whether they or any other member of their household was in need of affordable housing. If so, they were asked to indicate which of the following types of housing need apply:

- Current accommodation is too small
- Current accommodation is unsuitable for physical needs
- Current accommodation is too far from work
- Need to live closer to carer or to provide care
- Legal reasons (end of relationship, end of tenancy etc.)
- Current accommodation is too large
- Current accommodation is too expensive
- Want to leave parental home/live independently
- Need to live closer to family
- Other

The remaining 50 respondents - who provided basic information concerning an affordable housing need in their household - gave the following reasons for this (in some instances, more than one reason was given):