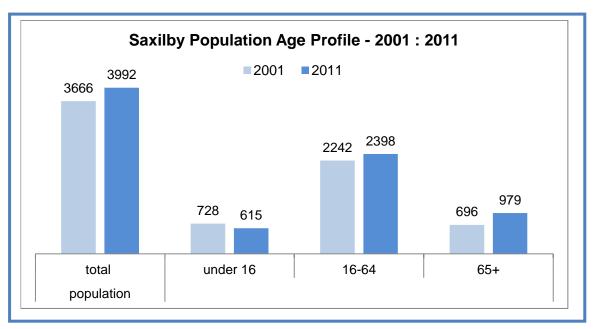

#### Who lives in the Parish of Saxilby with Ingleby?

- The 2011 Census recorded 3992 residents in the parish. This was 4.5% of the total population of West Lindsey.
- There were a total of 1732 households, with an average size of 2.3 persons.
- The parish population increased by 9% between 2001 and 2011. However, the number of residents aged 65+ increased by 28% over the same period.
- In 2011:
  - One in four residents of the parish was aged over 65.
  - o There were 452 single person households, of which 243 were aged over 65.
- The 1911 Census recorded a total of 1310 parish residents. The population of the parish has therefore increased by threefold over the past century.

Source: 2001 & 2011 Censuses