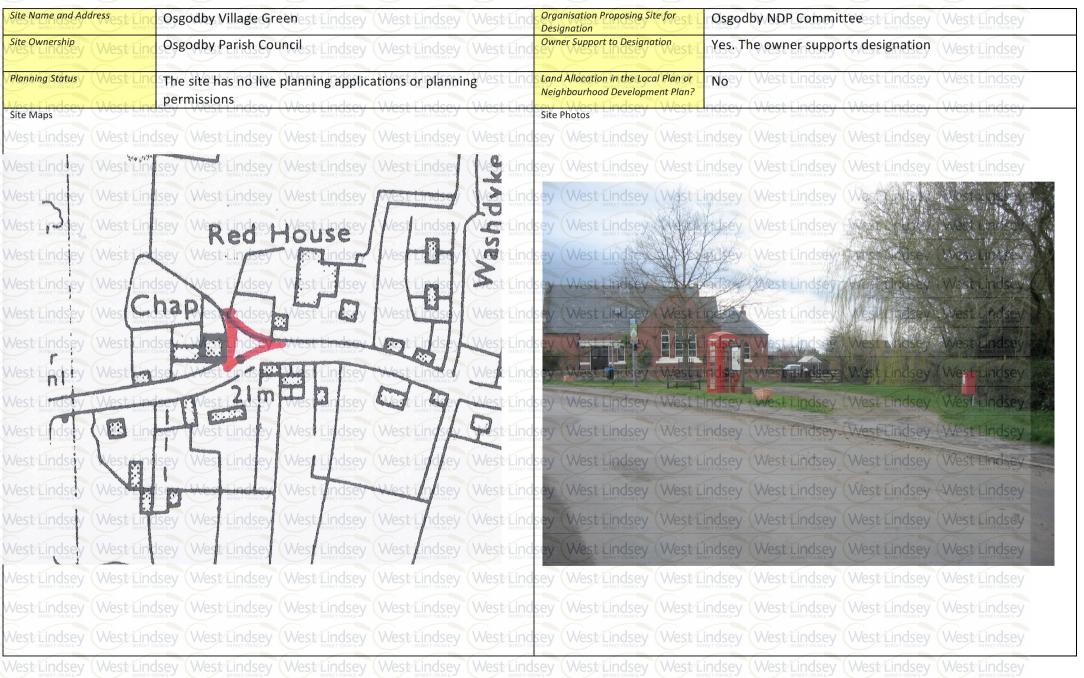

## West Lindsey West

| Area of Proposed Site                                        | Approx. 300 sq yards      | Is the Site an "Extensive Tract of Land"                      | The site is small |  |
|--------------------------------------------------------------|---------------------------|---------------------------------------------------------------|-------------------|--|
| Is the Site "Local in Character"                             | Very, centre of the commu | Very, centre of the community                                 |                   |  |
| Is the Site "in Close Proximity to the Community it serves"? | See above                 | See above                                                     |                   |  |
| Is the Site "Special to a Local<br>Community"?               | The Green embodies a foca | he Green embodies a focal point to the identity of the parish |                   |  |

| The Sites Holds a Particular local signifi                                                                                                                   | cance because of its:                                  |                                                                                                                                                                             |                                 |                                                          |                                                                                                                                                                           |
|--------------------------------------------------------------------------------------------------------------------------------------------------------------|--------------------------------------------------------|-----------------------------------------------------------------------------------------------------------------------------------------------------------------------------|---------------------------------|----------------------------------------------------------|---------------------------------------------------------------------------------------------------------------------------------------------------------------------------|
| Beauty                                                                                                                                                       | Historic Significance                                  | Recreational Value                                                                                                                                                          | Tranquillity                    | Richness of Wildlife                                     | Any Other Reason                                                                                                                                                          |
| Well maintained area of<br>grass with a specimen tree<br>to celebrate the<br>Millennium. Situated on<br>the central road through<br>the largest settlements. | Piece of land given to the parish by a local landowner | Used by walkers and those<br>seeking information or to<br>rest and watch the world<br>go by. Gathering point for<br>special occasions such as<br>parade for Queen's jubilee | Can be tranquil on<br>occasions | Some wildlife<br>Grass planted with bulbs<br>and flowers | Pleasant oasis in the centre<br>of the village which is the<br>focal point of the parish as<br>marked by the parish sign<br>which is clearly visible to all<br>passers-by |