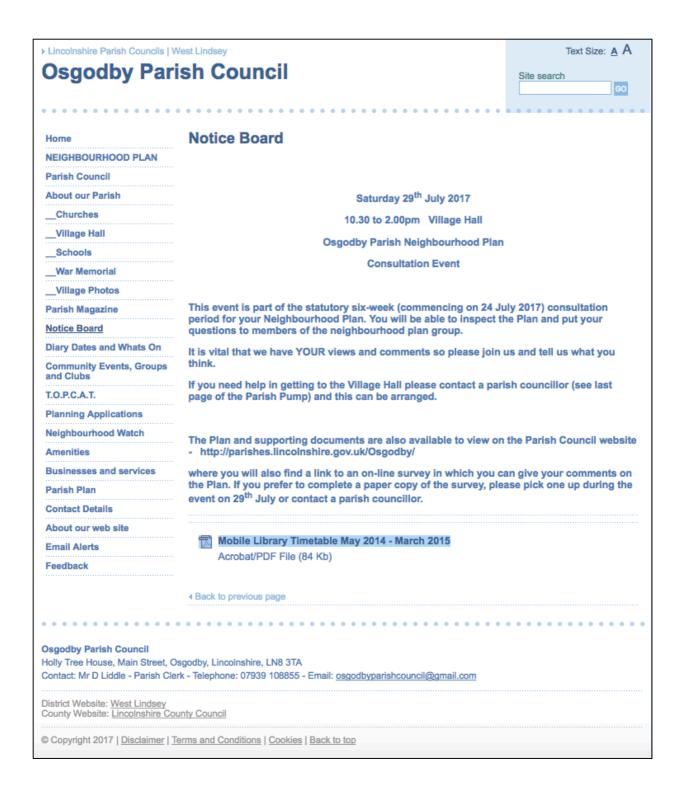

inspect the Plan and put your questions to members of the neighbourhood plan group.

It is vital that we have YOUR views and comments so please join us and tell us what you think.

If you need help in getting to the Village Hall please contact a parish councillor (see last page of the Parish Pump) and this can be arranged.

The Plan and supporting documents are also available to view on the Parish Council website -

http://parishes.lincolnshire.gov.uk/Osgodby/

where you will also find a link to an on-line survey in which you can give your comments on the Plan. If you prefer to complete a paper copy of the survey, please pick one up during the event on 29<sup>th</sup> July or contact a parish councillor.

4.10. Website Notice for the Pre-submission Consultation Drop-in event of July 2017



4.11. Questionnaire handed at Pre-submission Consultation Drop-in event of July 2017

# Osgodby Neighbourhood Plan 2016 - 2036

# **Pre-submission Consultation Questionnaire**

| o you.                                   |                                                                                           |
|------------------------------------------|-------------------------------------------------------------------------------------------|
| Resident                                 |                                                                                           |
| Work in Osgodby                          |                                                                                           |
| Land-owners who lives outside the Parish |