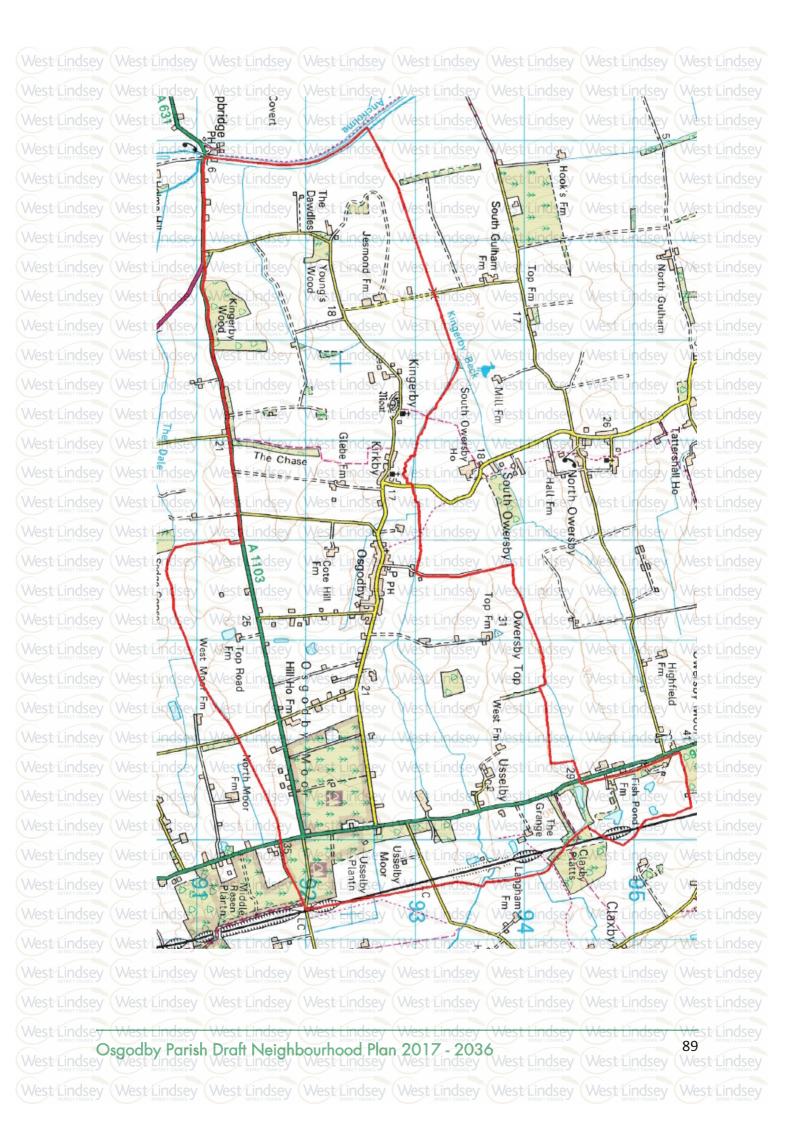

have ticked either a) and/ or b) above, what level of future growth do you think the parish should see over the next 20 years? 10% = an increase of 22 homes 42%

10% = an increase of 22 homes
15% = a increase of 30 homes
20% = an increase of 45 homes
13%
More than 20%
Are there any particular sites you feel would be best suited to accommodate this growth (see map overleaf and mark sites).

3. Do you think the village should provide land for employment opportunities? YES/NO

Yes 22%/No 42%

If so, which sites do you feel would be best suited to accommodate employment opportunities (see map and mark sites).

4. What other community or planning issues do you feel should be included in the Neighbourhood Plan?

Your questionnaire will be collected in a few days' time. Thank you for your help.



# OSGODBY PARISH NEIGHBOURHOOD PLAN

Osgodby Parish Council are preparing a Neighbourhood Plan in order to plan the future of our Parish, issues include:

- Future Housing and affordable housing
- Protection of our open spaces
- Enhancing our built and natural environments
- Supporting local employment
- Maintaining our rights of way
- Supporting our local services and facilities
- Identifying community assets
- Improving our infrastructure

# **WE NEED YOUR HELP!**

A public drop-in event will be held in the Village Hall on Friday 30<sup>th</sup> October 2015 from 4pm -7pm

Refreshments will be provided!



# **Osgodby Parish Council**

Clerk to the Parish Council Mrs Charlotte Wright Old Blacksmiths North Willingham Market Rasen LN8 3RA Tel: 01673 838 151

 $\pmb{\text{email:}} \ \unde