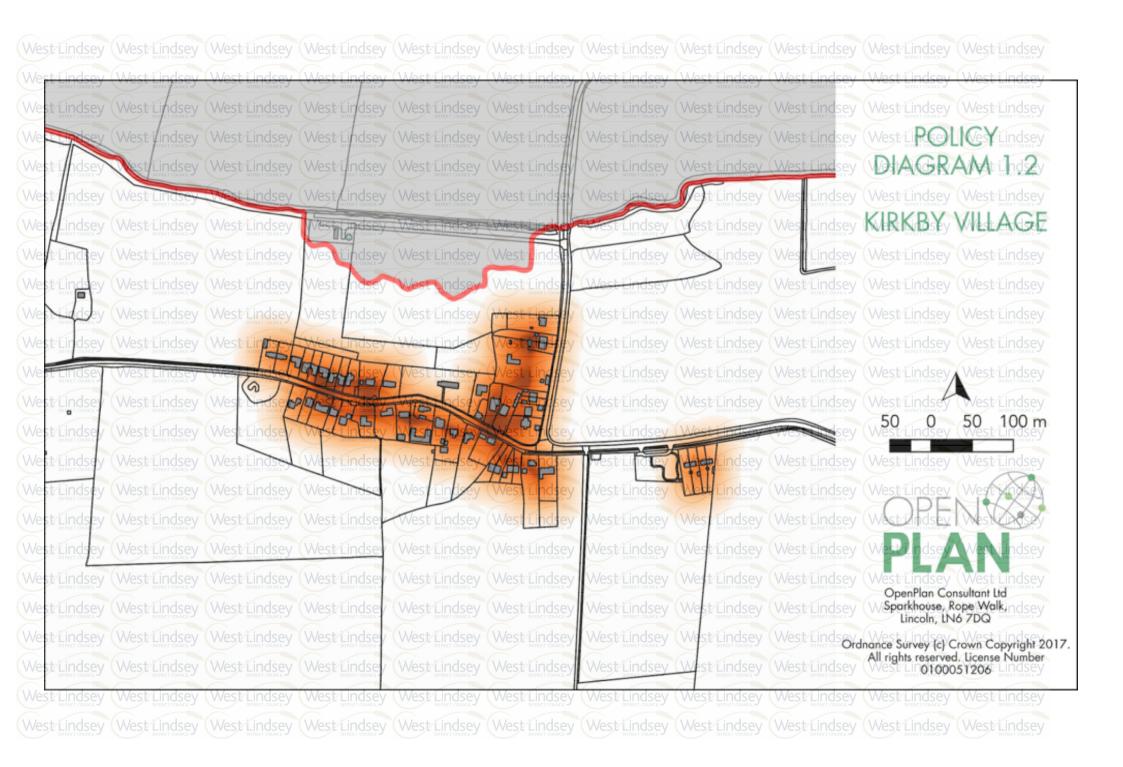

e location;
  - f. Infill greenfield sites in an appropriate location;
  - g. Brownfield site adjacent to the developed footprint in an appropriate location;
  - h. Greenfield site adjacent to the developed footprint in an appropriate location;

Proposals for development of a site lower in the list should include a clear explanation of why sites are not available or suitable within categories higher up the list.

5. Proposal for residential development that fulfil the requirements of this policy and that, alone or in combination with other extant permissions or developments built since 1st April 2015, would increase the number of new dwellings delivered in Osgodby Parish by more than 25, will need to be accompanied by demonstrable evidence of clear local community support for the scheme.



# Policy 3: Area of Separation Between Osgodby and Kirkby

- 1. The undeveloped gap between the developed footprint of Osgodby Village and Kirkby Village, as presented in Policy Diagram 2, is considered open countryside and protected.
- 2. Proposed developments that
  - a. comply with the requirements of Policy 1 of this Neighbourhood Plan; or,
  - b. comply with the requirements of Policy LP55 of the Central Lincolnshire Local Plan,

and, alone or in combination with other extant permissions or developments built since 1st April 2015, result in the merging of the development footprints of Osgodby and Kirkby Villages, or severely reduces the undeveloped gap within the two Villages will not be supported.



## Policy 4: Design and Character of Development

- 1. Developments will be suppor