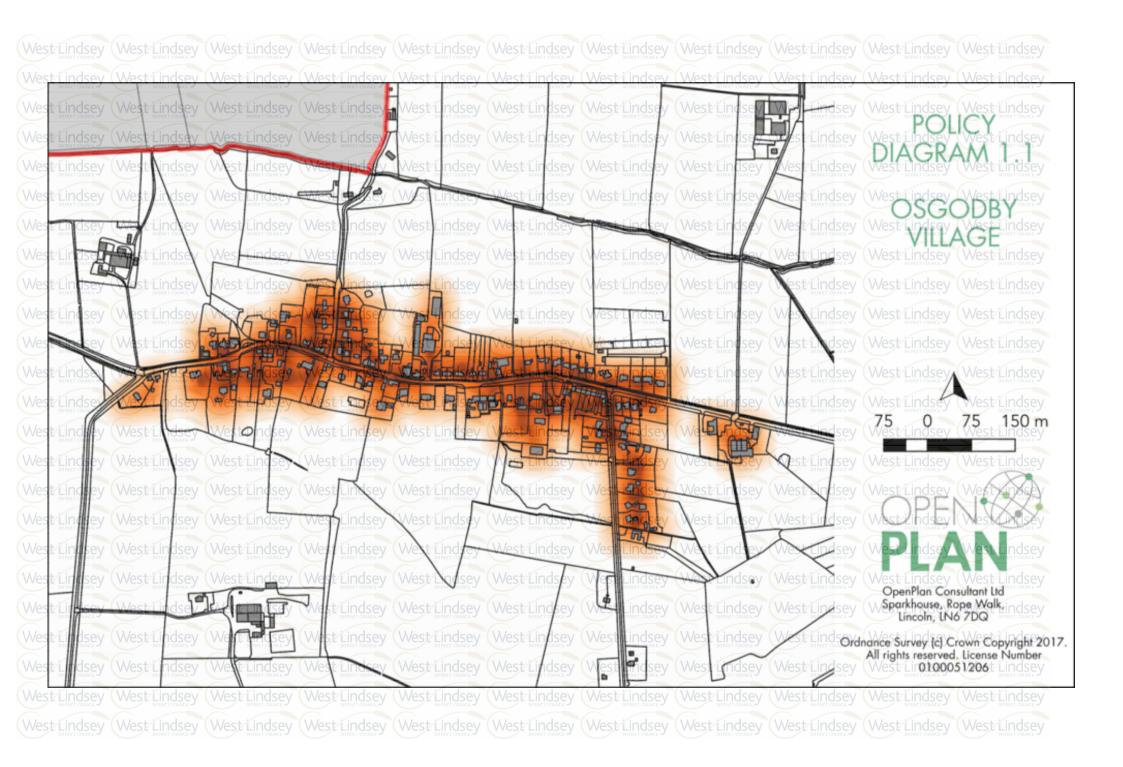

e location;
  - f. Infill greenfield sites in an appropriate location;
  - g. Brownfield site adjacent to the developed footprint in an appropriate location;
  - h. Greenfield site adjacent to the developed footprint in an appropriate location;

Proposals for development of a site lower in the list should include a clear explanation of why sites are not available or suitable within categories higher up the list.

4. Proposal for residential development that fulfil the requirements of this policy and that, alone or in combination with other extant permissions or developments built since 1st April 2015, would increase the number of new dwellings delivered in Osgodby Parish by more than 25, will need to be accompanied by demonstrable evidence of clear local community support for the scheme.



## Policy 2: Residential Development in Kirkby Village and Usselby Hamlet

- 1. Proposals for individual dwellings on preferred or appropriate locations in Kirkby Village will be supported in principle. Throughout this Policy:
  - a. the term "appropriate location in Kirkby Village" means a location which is infill or adjacent to the developed footprint of Kirkby Village and where development frontage directly faces or is in close distance to either side of the main street, or to the western side of Osgodby Road or the south-western end of Kirk Hill.
  - b. the term "appropriate location in Kirkby Village" means a location which is infill or adjacent to the developed footprint of Kirkby Village.
- 2. Proposals for individual dwellings in Usselby hamlet will be supported provided that the