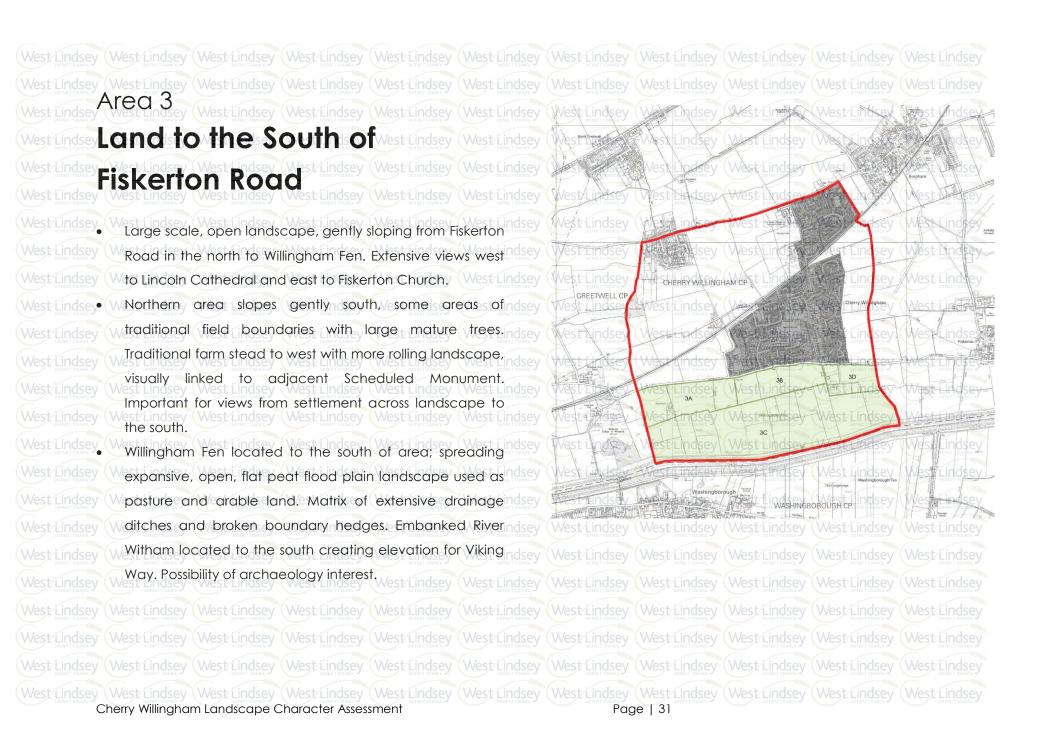

#### AREA 3A:

Location: Land to north of Fen Farm

#### AREA 3B:

**Location:** Land to South of Fiskerton Road

#### **General Description:**

Area of smaller agricultural fields directly to the south of Fiskerton Road, gently sloping south towards River Witham. Expansive character when viewed in wider landscape but relatively enclosed at site level.

Partially in Flood Zone 2/3. Defined by strong hedgerows and mature trees. Separated from settlement by Fiskerton Road. Important for views into and from settlement.

#### AREA 3C:

Location: Willingham Fen

#### **General Description:**

Low lying, open, arable fen land with an extensive drainage network located to the north of the River Withern.

#### **Key Baseline Features:**

Flood Zone 3. Viking Way located to the South, PROW to the east. Views to Cathedral to the west and Fiskerton Church to the east. Important for views across valley. BAP Priority Habitat; Coastal and Floodplain Grazing.