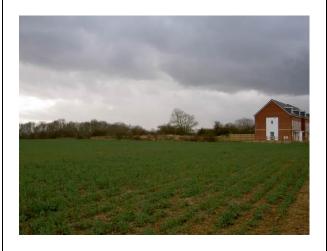

#### AREA 1A:

**Location:** Enclosed paddock area to the south of Green Lane

# **General Description:**

Small, enclosed, rough, relatively flat area used as a grassed paddock. Pasture used for grazing with mature trees/hedges to the boundaries. Railway line located to the south of area.

#### **Key Baseline Features:**

Mature tree and hedge planting to boundaries providing significant element for views from the north. Green Lane to the north provides access to wider public footpath network.