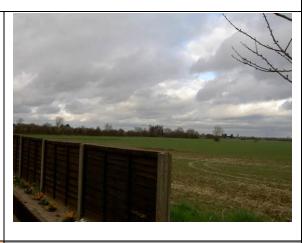

#### AREA 2B:

Location: Land to north of Fiskerton Road

#### **General Description:**

Open, rolling agricultural land to the east of the settlement. Area slopes down south towards Fiskerton Road. Provides gateway into settlement when approaching from the east.

#### **Key Baseline Features:**

PROW located to the north of the area. Open character allows views to the south. Adjacent to settlement boundary and area of new development. Negative edge treatment busy and fragmented.

#### Visual Sensitivity: Medium to High

View across area from the PROW. Views south across wider landscape. Forms visual gateway into settlement.