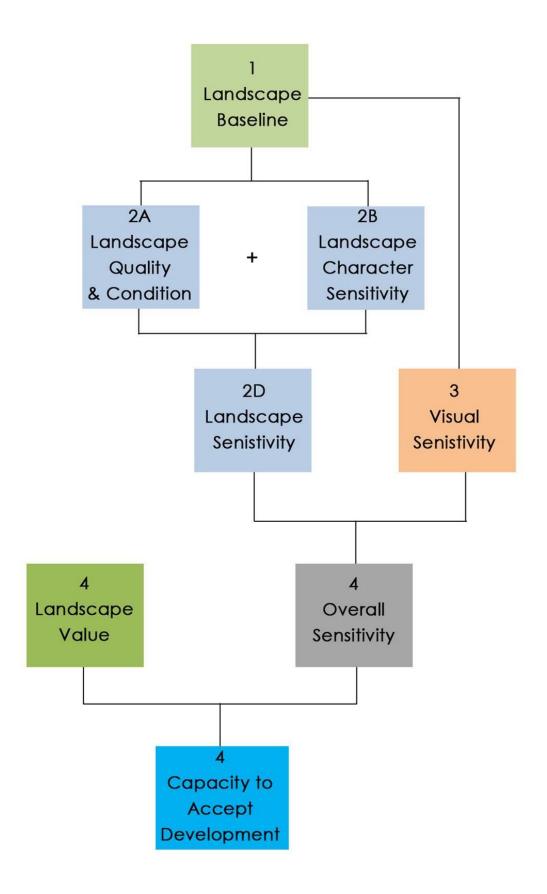

#### STAGE 1- ESTABLISH LANDSCAPE BASELINE

Establish Landscape baseline of study area

Produce baseline maps and layers

Desktop study and research followed by initial field survey

Record findings

Define distinct areas of landscape character

#### STAGE 2- EVALUATE LANDSCAPE CHARACTER SENSITIVITY

- 2A Establish Landscape Quality and Condition
- 2B Establish Landscape Sensitivity
- 2C Combine 2A and 2B and use Table 1 (page 8) to give Landscape Sensitivity.

# STAGE 3- EVALUATE VISUAL SENSITIVITY

Desktop study and on-site assessment

Establish Visual Sensitivity using Table 2 (page 9) to set value

#### STAGE 4- EVALUATE OVERALL SENSITIVITY

Landscape Sensitivity + Visual Sensitivity = Overall Sensitivity

Evaluate Overall Sensitivity using Table 3 (page 10)

#### STAGE 5- EVALUATE LANDSCAPE VALUE

Evaluate Landscape Value using Table 4 (page 11)

# STAGE 6- EVALUATION OF CAPACITY TO ACCEPT DEVELOPMENT

Overall Sensitivity + Landscape Value = Capacity to accept development

Using Table 5 (page 12)

| TABLE 1; LAND        | DSCAPE CHARACTER SENSITIVITY ASSESSMENT CRITERIA                                                                                                                                                                                                                                                                                                                                                                                                                                                                                                                                                                                                                                                                                            |
|----------------------|---------------------------------------------------------------------------------------------------------------------------------------------------------------------------------------------------------------------------------------------------------------------------------------------------------------------------------------------------------------------------------------------------------------------------------------------------------------------------------------------------------------------------------------------------------------------------------------------------------------------------------------------------------------------------------------------------------------------------------------------|
| HIGH SENSITIVITY     | <ul> <li>Distinctive elements and combination of features present that could not be replaced and which make a positive contribution to character and sense of place.</li> <li>Important intervening open land between settlements, or perceived as such.</li> <li>Important to the setting of the town by providing a distinctive break between town and countryside</li> <li>Open space important to the appearance, form and character of the built environment.</li> <li>Development would be isolated from the town or would detract from important aspects of settlement form and pattern.</li> <li>Site may be adjacent to built limits but lies outside clear and important boundary features defining settlement extent.</li> </ul> |
| MODERATE SENSITIVITY | <ul> <li>Commonplace elements and combination of features present, some of which could not be replaced and which create generally unremarkable character but some sense of place.</li> <li>Part of a larger area of intervening open land between settlements, or perceived as such.</li> <li>Of some importance to the setting of the town but the break between town and countryside is less distinctive.</li> <li>Open space of some importance to the setting, appearance, form and character of the built environment.</li> <li>Development would have some association with the town and may have some effect on the settlement form and pattern.</li> </ul>                                                                          |
| LOW SENSITIVITY      | <ul> <li>Some elements/features are discordant, derelict or in decline, resulting in indistinct character with little or no sense of place. Few, if any, features/elements that could be replaced.</li> <li>Is not important intervening open land between settlements.</li> <li>Of little or no importance to the setting of the town as there is little or distinctiveness break between town and countryside.</li> <li>Open space of little or no importance to the appearance, form and character of the built environment</li> <li>Development would be an appropriate extension to the town with no adverse impact on the important aspects of settlement form and pattern</li> </ul>                                                 |