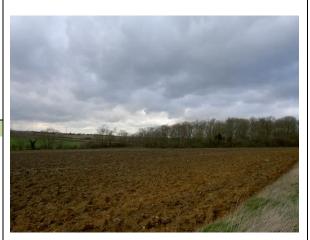

#### AREA 1B:

Location: Field to the south of Hawthorn Road

#### **General Description:**

Area of limestone arable land. Medium, rolling, open area located on the western edge of the settlement. School and playing fields located to east.

# **Key Baseline Features:**

Hawthorn Road runs to the north Typical of local arable landscape. Some mature trees to boundaries. Open/broken boundaries allowing for views south across wider landscape. School located to the east. Possibility of views east to Cathedral, but unknown.