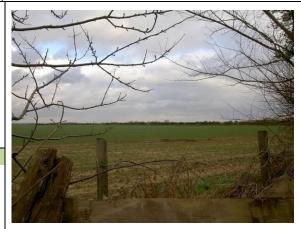

#### AREA 2C:

Location: Land to West of Waterford Road

#### **General Description:**

Rolling, sweeping, clay agricultural land sloping south with mature tree and hedge planting to the boundaries. Important to views into settlement from the wider context.

#### **Key Baseline Features:**

Railway to the north. Mature trees and hedge planting of value to boundaries. Separated from settlement by Waterford Road. Forms gateway into settlement from west.

#### Visual Sensitivity: High

Highly visible from Fiskerton Road and Waterford Road. Extensive views across valley landscape to the south. Important view into settlement from south and west.