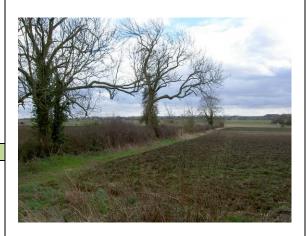

#### AREA 1A:

**Location:** Enclosed paddock area to the south of Green Lane

# **General Description:**

Small, enclosed, rough, relatively flat area used as a grassed paddock. Pasture used for grazing with mature trees/hedges to the boundaries. Railway line located to the south of area.

#### **Key Baseline Features:**

Mature tree and hedge planting to boundaries providing significant element for views from the north. Green Lane to the north provides access to wider public footpath network.

# Landscape Sensitivity: High/Moderate

Mature trees important edge characteristic to settlement, if lost could not be replaced.

# Visual Sensitivity: Moderate

Important for views into settlement from the north. No important views out due to enclosed nature of areas.