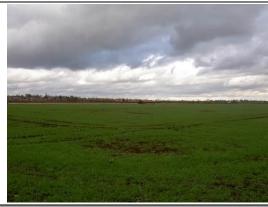

#### AREA 1D:

**Location:** Land to the South of Franklin Way

#### **General Description:**

Area of attractive limestone arable land. Open and rolling character, with enclosed paddock to the south. Sloping up (west) to highest point in study area. Open boundary to the west allowing views to Cathedral.

# **Key Baseline Features:**

Open rolling topography typical of surrounding agricultural land. Small area of settlement to north; recently extended. PROW runs through southern part of the area. Views west to cathedral and south across valley.

# Landscape Sensitivity: Moderate/High

Separated from main settlement. Located on ridge line with PROW running through centre. Very sensitive to change.

# Visual Sensitivity: High

Very important for public views of the Cathedral and south across valley from PROW. Prominent for views in wider context.