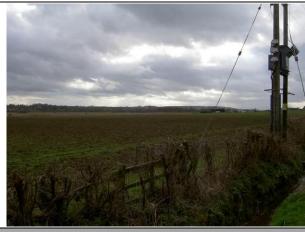

#### AREA 3C:

Location: Willingham Fen

#### **General Description:**

Low lying, open, arable fen land with an extensive drainage network located to the north of the River Withern.

#### **Key Baseline Features:**

Flood Zone 3. Viking Way located to the South, PROW to the east. Views to Cathedral to the west and Fiskerton Church to the east. Important for views across valley. BAP Priority Habitat; Coastal and Floodplain Grazing.

#### Landscape Sensitivity: High

Separated from settlement by open countryside, forms important fen landscape to the north of Viking Way, habitat interests. Highly sensitive to change.

### Visual Sensitivity: High

Views across area from PROW to east and Viking Way to south. Highly visible from views from the settlement and the wider context. Views to Cathedral and Fiskerton Church.