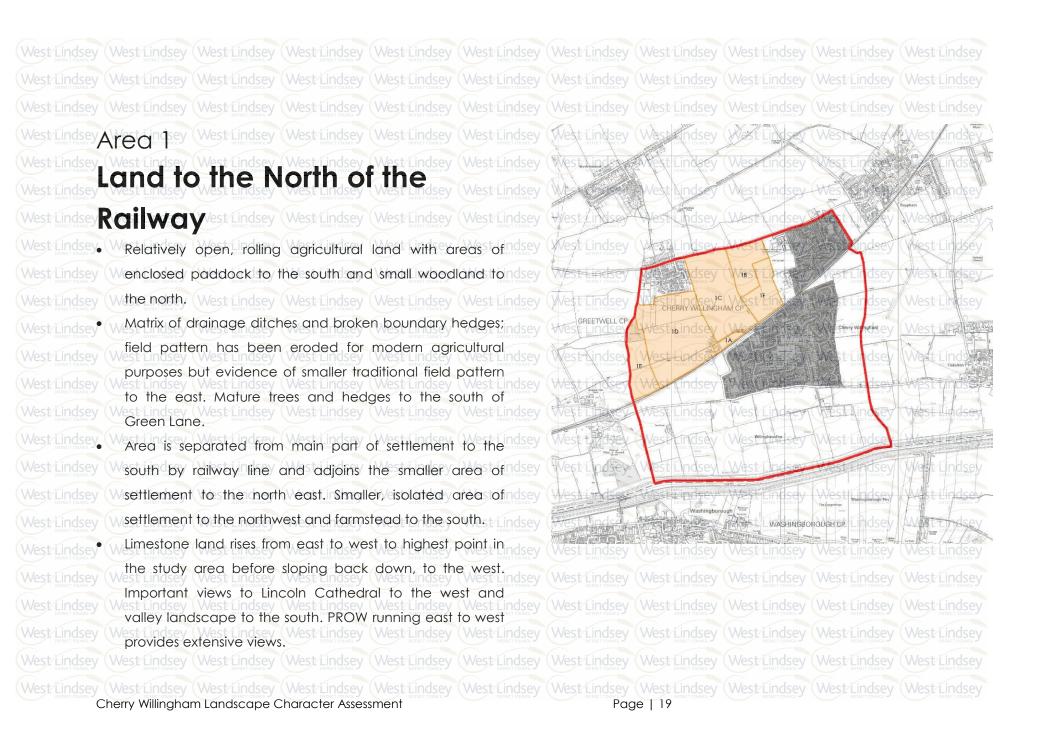

#### AREA 1A:

**Location:** Enclosed paddock area to the south of Green Lane

# **General Description:**

Small, enclosed, rough, relatively flat area used as a grassed paddock. Pasture used for grazing with mature trees/hedges to the boundaries. Railway line located to the south of area.

#### **Key Baseline Features:**

Mature tree and hedge planting to boundaries providing significant element for views from the north. Green Lane to the north provides access to wider public footpath network.

# Landscape Sensitivity: High/Moderate

Mature trees important edge characteristic to settlement, if lost could not be replaced.

# Visual Sensitivity: Moderate

Important for views into settlement from the north. No important views out due to enclosed nature of areas.

# Overall Sensitivity: High/Moderate

Trees create Important element to the edge of settlement, there loss would have a detrimental effect.

# Landscape Value: Moderate

Not located in any statutory designations but is important for local scenic value and walking routes along Green Lane to wider footpath network.

#### Overall Capacity; MEDIUM/LOW TO MEDIUM

Provides an opportunity for development; any development should be low density and retain existing trees.

| LANDSCAPE SENSITIVITY | VISUAL SENSITIVITY | OVERALL S | SENSITIVITY | LANDSCAPE VALUE | OVERALL | CAPACITY         |
|-----------------------|--------------------|-----------|-------------|-----------------|---------|------------------|
| HIGH TO MODERATE      | MODERATE           | HIGH      | MODERATE    | MODERATE        | MEDIUM  | LOW TO<br>MEDIUM |