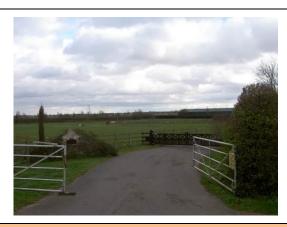

#### 3.3 CHERRY WILLINGHAM AND CONTEXT

- 3.3.1 The Study Area has been defined as the land within the Parish boundary of Cherry Willingham. The settlement is separated into two areas of built form located to the north and south of the railway. The smaller area of settlement to the north of the railway appears to be newer development and has a suburban form that includes the Community School. The larger main area of settlement to the south of the railway has a relatively small historical core based around the High Street and Church Lane with a small number of Listed Buildings. The village has spread to the south of the High Street with numerous more modern suburban developments. The most recent of these is a relatively large non-descript development to the east of the village. The sports pitch and primary school fields in the centre of the village creates a break in the built form. There is a variety of dwelling typologies within the village mainly constructed of traditional materials.
- 3.3.2 The railway runs across the northern boundary of the main part of the settlement. This has created an obvious development boundary for the settlement and has prevented it from spreading north. Fiskerton Road runs across the southern boundary of the village and forms another obvious settlement boundary as does Waterford Lane which runs along the eastern boundary the village. These roads create a landscape feature that has contained and prevented the development from spreading into the countryside. The majority of properties are located on the village side of the road and face south and east looking across the surrounding valley landscape. This composition is a key feature that categorises the external character of the village.
- 3.3.3 The village sits in an agricultural context surrounded my arable and pastoral fields with sporadic small areas of woodland and intermittent hedgerows. The city of Lincoln is located approximately 5km to the west of the village and forms the areas major conurbation. There are numerous other settlements in the surrounding area mainly based around the A15, B1308 and the River Witham. The River Witham is located approximately 100m to the south of the village running west to east. The river sits within an area of valley over which Cherry Willingham looks.

#### **Key Baseline Features:**

Mature tree and hedge planting to boundaries providing significant element for views from the north. Green Lane to the north provides access to wider public footpath network.