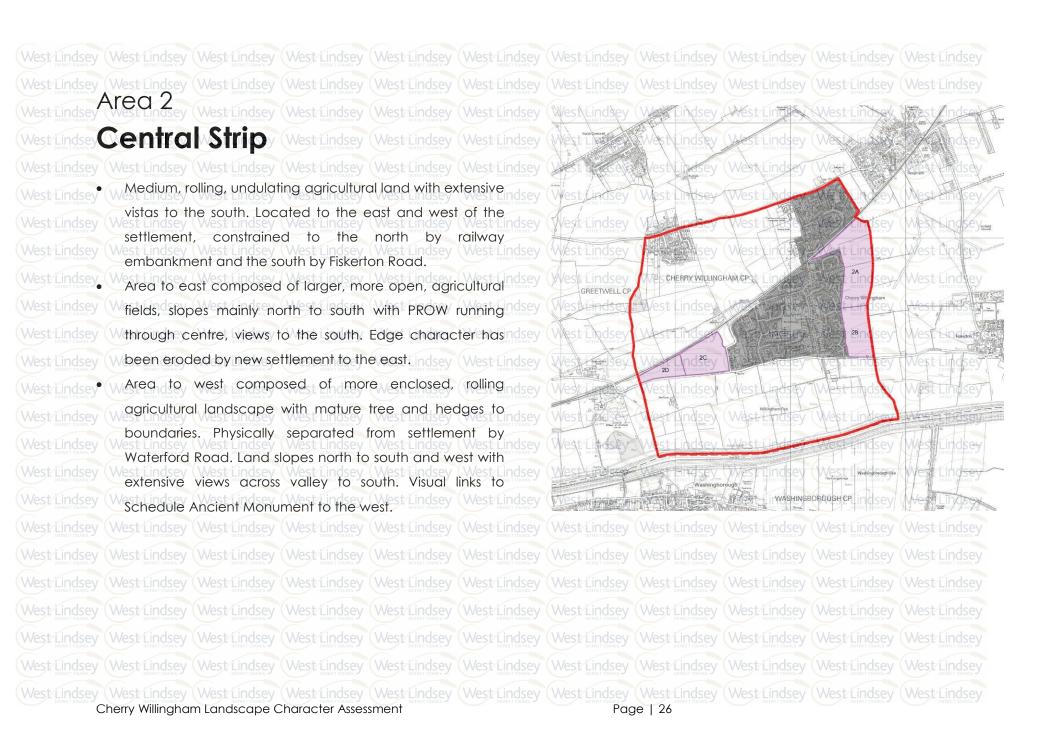

#### AREA 2C:

Location: Land to West of Waterford Road

#### **General Description:**

Rolling, sweeping, clay agricultural land sloping south with mature tree and hedge planting to the boundaries. Important to views into settlement from the wider context.

#### **Key Baseline Features:**

Railway to the north. Mature trees and hedge planting of value to boundaries. Separated from settlement by Waterford Road. Forms gateway into settlement from west.

#### Landscape Sensitivity: High

Mature tree and hedges of value. Forms gateway into settlement from east. Adjacent to built limits but lies outside boundary elements. High character sensitivity- important edge and gateway.

#### Visual Sensitivity: High

Highly visible from Fiskerton Road and Waterford Road. Extensive views across valley landscape to the south. Important view into settlement from south and west.

#### Overall Sensitivity: High

High overall sensitivity; contributes to local sense of place. High visual sensitivity (but no public access to field) difficult to mitigate. Development would be highly inappropriate in this location.