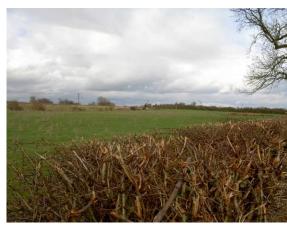

#### AREA 3A:

Location: Land to north of Fen Farm

#### **General Description:**

Open rolling, limestone agricultural landscape with small farmstead. Sloping from north to south towards to fenland.

#### **Key Baseline Features:**

Partly in Flood Zone 2/3. Isolated from settlement. PROW located on the eastern boundary of area. Farmstead at centre of area. Greetwell SAM to the east of area.

# Landscape Sensitivity: High

Clearly separated from settlement. Visual relationship to adjacent SAM . Very sensitive to change.

# Visual Sensitivity: High

Highly visible from Fiskerton Road to the north, the Viking Way to the south and PROW to the east. Important for views into and from the settlement across the valley landscape to the south. Partial views to Cathedral to the West.

#### **Overall Sensitivity: High**

Isolated from settlement, in open countryside and visibly highly sensitive

Development would be highly inappropriate in this location

### Landscape Value: High

Not in an area of landscape designation. Important to views in and out of the settlement; has a high local scenic value. Visual links to SAM.

### Overall Capacity; LOW

Separated from settlement boundary, development would be isolated. Visually sensitive. Development would be inappropriate.

| LANDSCAPE SENSITIVITY | VISUAL SENSITIVITY | OVERALL SENSITIVITY | LANDSCAPE VALUE | OVERALL CAPACITY |
|-----------------------|--------------------|---------------------|-----------------|------------------|
| HIGH                  | HIGH               | HIGH                | HIGH            | LOW              |