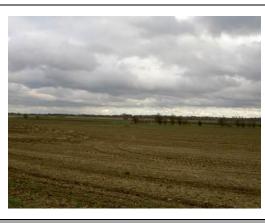

#### **General Description:**

Area of limestone arable land. Medium, rolling, open area located on the western edge of the settlement. School and playing fields located to east.

# **Key Baseline Features:**

Hawthorn Road runs to the north Typical of local arable landscape. Some mature trees to boundaries. Open/broken boundaries allowing for views south across wider landscape. School located to the east. Possibility of views east to Cathedral, but unknown.