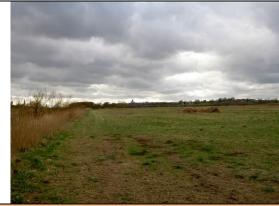

#### AREA 1C:

Location: Land between Hawthorn Road and Green Lane

#### **General Description:**

Area of limestone arable land Medium, open and undulating landscape, detached from settlement with views west to Cathedral.

#### **Key Baseline Features:**

Open countryside, typical of local arable landscape. Open/broken boundary hedging with sporadic mature trees to the south. Rolling topography, views to the west to the Cathedral. Railway located to the south.

# Landscape Sensitivity: Moderate/High

Intervening land between settlements. Development would be isolated from settlement. Topography and open character result in a high sensitivity area.

# Visual Sensitivity: High

Visible from Hawthorn Road to the south, PROW to west and Green Lane to the north. Open character. Important for views south across valley, west towards Cathedral and east towards settlement edge.