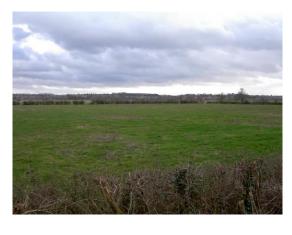

#### AREA 1B:

Location: Field to the south of Hawthorn Road

#### **General Description:**

Area of limestone arable land. Medium, rolling, open area located on the western edge of the settlement. School and playing fields located to east.

# **Key Baseline Features:**

Hawthorn Road runs to the north Typical of local arable landscape. Some mature trees to boundaries. Open/broken boundaries allowing for views south across wider landscape. School located to the east. Possibility of views east to Cathedral, but unknown.

### Landscape Sensitivity: Moderate

Typical arable landscape forming part of open land between settlements. Open character allows local views. Busy edge to settlement.

#### Visual Sensitivity: High

Important view across area from Hawthorn Road footpath to the edge of settlement and wider landscape. Possibility of views west to Cathedral.