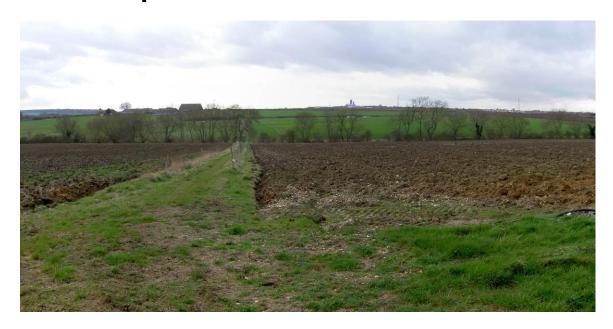

# **General Description:**

Small, enclosed, rough, relatively flat area used as a grassed paddock. Pasture used for grazing with mature trees/hedges to the boundaries. Railway line located to the south of area.

#### **Key Baseline Features:**

Mature tree and hedge planting to boundaries providing significant element for views from the north. Green Lane to the north provides access to wider public footpath network.