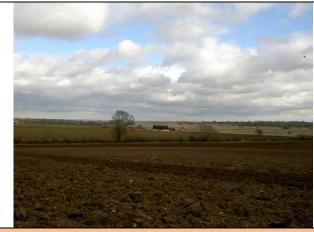

#### AREA 3A:

Location: Land to north of Fen Farm

#### **General Description:**

Open rolling, limestone agricultural landscape with small farmstead. Sloping from north to south towards to fenland.

#### **Key Baseline Features:**

Partly in Flood Zone 2/3. Isolated from settlement. PROW located on the eastern boundary of area. Farmstead at centre of area. Greetwell SAM to the east of area.

# Landscape Sensitivity: High

Clearly separated from settlement. Visual relationship to adjacent SAM . Very sensitive to change.

# Visual Sensitivity: High

Highly visible from Fiskerton Road to the north, the Viking Way to the south and PROW to the east. Important for views into and from the settlement across the valley landscape to the south. Partial views to Cathedral to the West.

#### **Overall Sensitivity: High**

Isolated from settlement, in open countryside and visibly highly sensitive

Development would be highly inappropriate in this location

### Landscape Value: High

Not in an area of landscape designation. Important to views in and out of the settlement; has a high local scenic value. Visual links to SAM.

### Overall Capacity; LOW

Separated from settlement boundary, development would be isolated. Visually sensitive. Development would be inappropriate.

| LANDSCAPE SENSITIVITY | VISUAL SENSITIVITY | OVERALL SENSITIVITY | LANDSCAPE VALUE | OVERALL CAPACITY |
|-----------------------|--------------------|---------------------|-----------------|------------------|
| HIGH                  | HIGH               | HIGH                | HIGH            | LOW              |