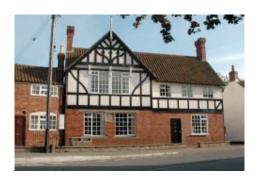

n. Since that time development has spread to include the many estates to the north, east and west to give the village form seen today. The majority of village residents live in the relatively recent housing developments of the second half of the twentieth century.

## **The Conservation Area**

In November 1969 a significant proportion of the village centre was designated as a Conservation Area under Section 1 of the Civic Amenities Act 1967 by the former Lindsey County Council. In 1984 the conservation area was reviewed by West Lindsey District Council, and a number of boundary changes resulted. A revised Conservation Area was designated in March and May 1985. An illustrated booklet produced by West Lindsey District Council, describes 47 of the 'Important Buildings' in the area.



















## **Significant Historical Buildings**

Visual evidence of Nettleham's history is present in the central conservation area, including four buildings associated with religious activity. The parish church, All Saints, rebuilt in 1891, includes work of the 13th through to the 15th centuries, and is notable for its gravestones and mediaeval stone coffin. The former Methodist Chapel and Wesleyan Chapel are both late 19th century, and the former Church Institute, built in the late 19th century, was converted into offices in 1974.

A number of buildings associated with the village's agricultural past still remain, notably Watermill House, a heavily converted and modernised former watermill, and a number of old farm houses, barns, stables and cart sheds.

Characteristic limestone rubble