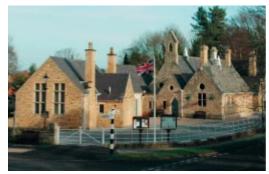

vily converted and modernised former watermill, and a number of old farm houses, barns, stables and cart sheds.

Characteristic limestone rubble walls and pantile roofs emphasize the agricultural character of the village. The windmills that were once present in Nettleham have unfortunately gone, the last one on High Street being demolished in 1927, although their locations are remembered in house names and street signs.

The administrative offices of Nettleham Parish Council are now located in The Old School, also used for community purposes. The adjacent schoolhouse dates from 1856.

Four public houses: The Plough, The Black Horse, The Brown Cow and The White Hart add to the character of the area, the latter a former Court House, built about 1730 and once used as the village gaol.



























# **Residential Buildings**

Several cottages and other buildings, mainly on the High Street and around The Green, originally date from the 16th - 19th centuries.

Other notable residential properties include:

Beck House, C16 is regarded as the oldest residential property in the village. Characterised by its limestone



rubble walls, steeply pitched pantile roof and casement windows.

Nos 19 and 27 High Street, late C17 houses with minor recent alterations, with limestone walls, pantiled roofs, three chimney stacks and sash windows.

The Old Vicarage, East Street, late C18, limestone rubble walls with a pantile roof, two brick gable chimney stacks and sash windows.

No 5 Beckside, a late C18 cottage, formerly a pair of cottages.

A number of C18/C19 cottages and house