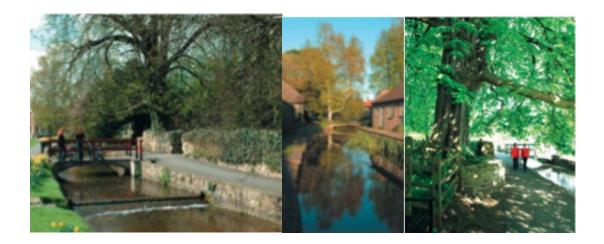

Lincoln.





# The Nettleham Settlement in 21st Century

### **Shape of the settlement**

Located around three miles north-east of the centre of the city of Lincoln, Nettleham is an attractive village situated on the banks of a rivulet or Beck which runs west-east towards Scothern.



The village lies in a shallow valley, with rich soils and an abundance of water from natural springs. Two old Roman roads pass close to the village and its proximity to these major transportation routes, together with the advantages of its natural topography, must have been an important influence in its development.

Originally the Beck served as a village street and livestock, together with carts and wagons, were frequently driven through it. It also provided the only access to many of the village houses.



# The Village Settlement

#### **Population**

The population of the village has grown over the centuries: in 1842 it was 714, in 1885 it was 958, and in 1913 it was 1,012. Some of the village houses were divided into two dwellings in order to accommodate the additional inhabitants. However, by 1930 the population figure had reduced to 981.

In the latter half of the 20th century Nettleham was considered, in planning terms, as a village where housing development could be encouraged, together with the necessary social, educational and retail facilities to serve an increased population. As a result the population increased dramatically from 1,599 in 1951, to 1,940 in 1961 and 3,112 in 1971.

In 1981, the figure stood at 3,396.

The village has assumed a dormitory function for people workin