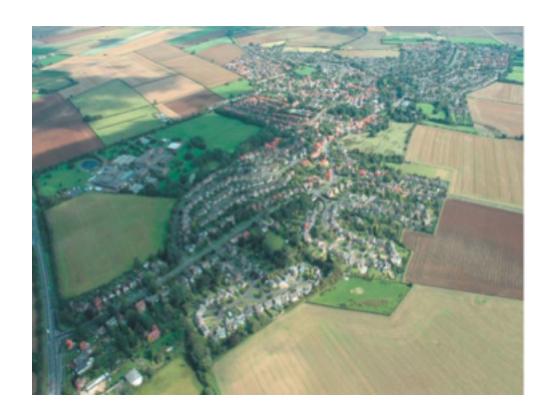

|              |





Most residential properties are detached, with a similar number of houses and bungalows.

# History





### **Early Influences**

The village of Nettleham has been known by numerous spelling variations over the centuries - Nethelom, Neudhalom, Netlam, Nethleham, but since the Enclosure Act of 1777 Nettleham has become the standard accepted version.

The first evidence of human activity comes from the discovery of a magnificent Neolithic axe head in The Rookery, believed to be up to 6,000 years old

Further evidence of human settlement in the area comes from the Bronze Age, with a cache of bronze implements and weapons, (The Nettleham Hoard), being unearthed nearby in 1860 and now in the British Museum.

### The Romans and Anglo-Saxons

Following the establishment of the Roman garrison