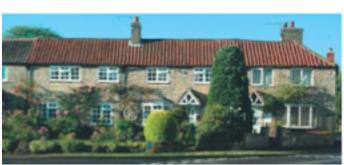

nd modernised former watermill, and a number of old farm houses, barns, stables and cart sheds.

Characteristic limestone rubble walls and pantile roofs emphasize the agricultural character of the village. The windmills that were once present in Nettleham have unfortunately gone, the last one on High Street being demolished in 1927, although their locations are remembered in house names and street signs.

The administrative offices of Nettleham Parish Council are now located in The Old School, also used for community purposes. The adjacent schoolhouse dates from 1856.

Four public houses: The Plough, The Black Horse, The Brown Cow and The White Hart add to the character of the area, the latter a former Court House, built about 1730 and once used as the village gaol.



























# **Residential Buildings**

Several cottages and other buildings, mainly on the High Street and around The Green, originally date from the 16th - 19th centuries.

Other notable residential properties include:

Beck House, C16 is regarded as the oldest residential property in the village. Characterised by its limestone



rubble walls, steeply pitched pantile roof and casement windows.

Nos 19 and 27 High Street, late C17 houses with minor recent alterations, with limestone walls, pantiled roofs, three chimney stacks and sash windows.

The Old Vicarage, East Street, late C18, limestone rubble walls with a pantile roof, two brick gable chimney stacks and sash windows.

No 5 Beckside, a late C18 cottage, formerly a pair of cottages.

A number of C18/C19 cottages and houses on Chapel Lane