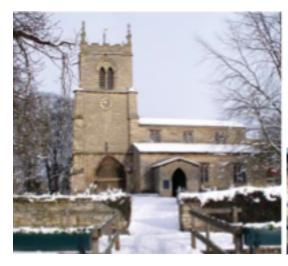

idemic in 1905).

Following the departure of the Romans in the 5th century, the invading Anglo-Saxons settled in Lincoln and the surrounding area. Although initially they claimed the manorial rights in Nettleham, the manor eventually became the property of Queen Edith, wife of Edward the Confessor and finally Queen Maud, wife of Henry I.

In the 12th century, the manor passed on to the Bishops of Lincoln, when the early Saxon manor house (originally located south of High Street opposite Watermill Lane) was enlarged to create a 'palace' more suitable as a country retreat for the Bishops of Lincoln.



An impression of how the Bishops' estate may have appeared around the middle of the twelfth century, although much is conjecture as evidence is too fragmented to create an accurate picture











### The Middle Ages

It was in 1301, whilst King Edward I was in residence here, that he declared his son to be the first Prince of Wales.

Participants in the Lincolnshire Rebellion in 1536, protesting against Henry VIII and his reformation of the monasteries, stopped at Nettleham on their way to the city of Lincoln and caused much damage to property, particularly to the Bishops' Palace, and it was from this time that the buildings began to fall into disrepair. Having been in regular use for almost 500 years, it was finally demolished in the 17th century and little evidence now remains of this once magnificent residence, other than a number of grass mounds, marking the outlines of the original buildings, still visible to the present day. Properties utilising 'rescued' building mat