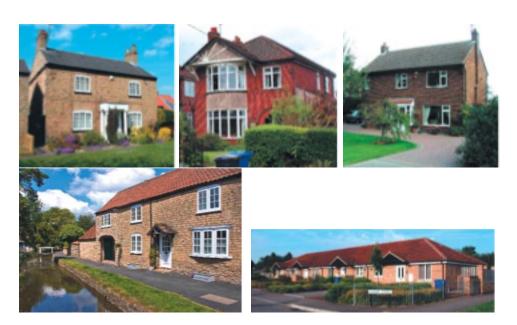

|              |





Most residential properties are detached, with a similar number of houses and bungalows.

# History





### **Early Influences**

The village of Nettleham has been known by numerous spelling variations over the centuries - Nethelom, Neudhalom, Netlam, Nethleham, but since the Enclosure Act of 1777 Nettleham has become the standard accepted version.

The first evidence of human activity comes from the discovery of a magnificent Neolithic axe head in The Rookery, believed to be up to 6,000 years old

Further evidence of human settlement in the area comes from the Bronze Age, with a cache of bronze implements and weapons, (The Nettleham Hoard), being unearthed nearby in 1860 and now in the British Museum.

### The Romans and Anglo-Saxons

Following the establishment of the Roman garrison a