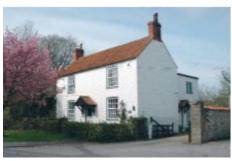

verted and modernised former watermill, and a number of old farm houses, barns, stables and cart sheds.

Characteristic limestone rubble walls and pantile roofs emphasize the agricultural character of the village. The windmills that were once present in Nettleham have unfortunately gone, the last one on High Street being demolished in 1927, although their locations are remembered in house names and street signs.

The administrative offices of Nettleham Parish Council are now located in The Old School, also used for community purposes. The adjacent schoolhouse dates from 1856.

Four public houses: The Plough, The Black Horse, The Brown Cow and The White Hart add to the character of the area, the latter a former Court House, built about 1730 and once used as the village gaol.



























# **Residential Buildings**

Several cottages and other buildings, mainly on the High Street and around The Green, originally date from the 16th - 19th centuries.

Other notable residential properties include:

Beck House, C16 is regarded as the oldest residential property in the village. Characterised by its limestone



rubble walls, steeply pitched pantile roof and casement windows.

Nos 19 and 27 High Street, late C17 houses with minor recent alterations, with limestone walls, pantiled roofs, three chimney stacks and sash windows.

The Old Vicarage, East Street, late C18, limestone rubble walls with a pantile roof, two brick gable chimney stacks and sash windows.

No 5 Beckside, a late C18 cottage, formerly a pair of cottages.

A number of C18/C19 cottages and houses on Cha