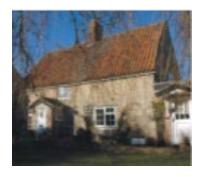

rted and modernised former watermill, and a number of old farm houses, barns, stables and cart sheds.

Characteristic limestone rubble walls and pantile roofs emphasize the agricultural character of the village. The windmills that were once present in Nettleham have unfortunately gone, the last one on High Street being demolished in 1927, although their locations are remembered in house names and street signs.

The administrative offices of Nettleham Parish Council are now located in The Old School, also used for community purposes. The adjacent schoolhouse dates from 1856.

Four public houses: The Plough, The Black Horse, The Brown Cow and The White Hart add to the character of the area, the latter a former Court House, built about 1730 and once used as the village gaol.



























# **Residential Buildings**

Several cottages and other buildings, mainly on the High Street and around The Green, originally date from the 16th - 19th centuries.

Other notable residential properties include:

Beck House, C16 is regarded as the oldest residential property in the village. Characterised by its limestone



rubble walls, steeply pitched pantile roof and casement windows.

Nos 19 and 27 High Street, late C17 houses with minor recent alterations, with limestone walls, pantiled roofs, three chimney stacks and sash windows.

The Old Vicarage, East Street, late C18, limestone rubble walls with a pantile roof, two brick gable chimney stacks and sash windows.

No 5 Beckside, a late C18 cottage, formerly a pair of cottages.

A number of C18/C19 cottages and houses on Chape