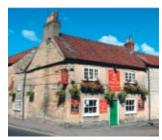

ly converted and modernised former watermill, and a number of old farm houses, barns, stables and cart sheds.

Characteristic limestone rubble walls and pantile roofs emphasize the agricultural character of the village. The windmills that were once present in Nettleham have unfortunately gone, the last one on High Street being demolished in 1927, although their locations are remembered in house names and street signs.

The administrative offices of Nettleham Parish Council are now located in The Old School, also used for community purposes. The adjacent schoolhouse dates from 1856.

Four public houses: The Plough, The Black Horse, The Brown Cow and The White Hart add to the character of the area, the latter a former Court House, built about 1730 and once used as the village gaol.



























# **Residential Buildings**

Several cottages and other buildings, mainly on the High Street and around The Green, originally date from the 16th - 19th centuries.

Other notable residential properties include:

Beck House, C16 is regarded as the oldest residential property in the village. Characterised by its limestone



rubble walls, steeply pitched pantile roof and casement windows.

Nos 19 and 27 High Street, late C17 houses with minor recent alterations, with limestone walls, pantiled roofs, three chimney stacks and sash windows.

The Old Vicarage, East Street, late C18, limestone rubble walls with a pantile roof, two brick gable chimney stacks and sash windows.

No 5 Beckside, a late C18 cottage, formerly a pair of cottages.

A number of C18/C19 cottages and houses