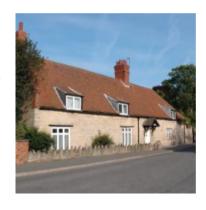

in 1927, although their locations are remembered in house names and street signs.

The administrative offices of Nettleham Parish Council are now located in The Old School, also used for community purposes. The adjacent schoolhouse dates from 1856.

Four public houses: The Plough, The Black Horse, The Brown Cow and The White Hart add to the character of the area, the latter a former Court House, built about 1730 and once used as the village gaol.



























# **Residential Buildings**

Several cottages and other buildings, mainly on the High Street and around The Green, originally date from the 16th - 19th centuries.

Other notable residential properties include:

Beck House, C16 is regarded as the oldest residential property in the village. Characterised by its limestone



rubble walls, steeply pitched pantile roof and casement windows.

Nos 19 and 27 High Street, late C17 houses with minor recent alterations, with limestone walls, pantiled roofs, three chimney stacks and sash windows.

The Old Vicarage, East Street, late C18, limestone rubble walls with a pantile roof, two brick gable chimney stacks and sash windows.

No 5 Beckside, a late C18 cottage, formerly a pair of cottages.

A number of C18/C19 cottages and houses on Chapel Lane, Cross Street, The Green, Church Street and East Street with characteristic limestone or brick walls, pantile roofs and casement windows.

There are also a number of non-listed buildings that have individual architectural merit and add to the character of the conservation area.





**Buildings** 





### **Types of Buildi