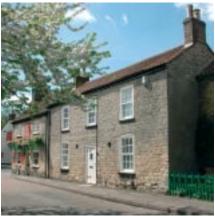

and modernised former watermill, and a number of old farm houses, barns, stables and cart sheds.

Characteristic limestone rubble walls and pantile roofs emphasize the agricultural character of the village. The windmills that were once present in Nettleham have unfortunately gone, the last one on High Street being demolished in 1927, although their locations are remembered in house names and street signs.

The administrative offices of Nettleham Parish Council are now located in The Old School, also used for community purposes. The adjacent schoolhouse dates from 1856.

Four public houses: The Plough, The Black Horse, The Brown Cow and The White Hart add to the character of the area, the latter a former Court House, built about 1730 and once used as the village gaol.



























# **Residential Buildings**

Several cottages and other buildings, mainly on the High Street and around The Green, originally date from the 16th - 19th centuries.

Other notable residential properties include:

Beck House, C16 is regarded as the oldest residential property in the village. Characterised by its limestone



rubble walls, steeply pitched pantile roof and casement windows.

Nos 19 and 27 High Street, late C17 houses with minor recent alterations, with limestone walls, pantiled roofs, three chimney stacks and sash windows.

The Old Vicarage, East Street, late C18, limestone rubble walls with a pantile roof, two brick gable chimney stacks and sash windows.

No 5 Beckside, a late C18 cottage, formerly a pair of cottages.

A number of C18/C19 cottages and houses on Chapel La