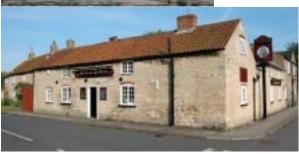

modernised former watermill, and a number of old farm houses, barns, stables and cart sheds.

Characteristic limestone rubble walls and pantile roofs emphasize the agricultural character of the village. The windmills that were once present in Nettleham have unfortunately gone, the last one on High Street being demolished in 1927, although their locations are remembered in house names and street signs.

The administrative offices of Nettleham Parish Council are now located in The Old School, also used for community purposes. The adjacent schoolhouse dates from 1856.

Four public houses: The Plough, The Black Horse, The Brown Cow and The White Hart add to the character of the area, the latter a former Court House, built about 1730 and once used as the village gaol.



























# **Residential Buildings**

Several cottages and other buildings, mainly on the High Street and around The Green, originally date from the 16th - 19th centuries.

Other notable residential properties include:

Beck House, C16 is regarded as the oldest residential property in the village. Characterised by its limestone



rubble walls, steeply pitched pantile roof and casement windows.

Nos 19 and 27 High Street, late C17 houses with minor recent alterations, with limestone walls, pantiled roofs, three chimney stacks and sash windows.

The Old Vicarage, East Street, late C18, limestone rubble walls with a pantile roof, two brick gable chimney stacks and sash windows.

No 5 Beckside, a late C18 cottage, formerly a pair of cottages.

A number of C18/C19 cottages and houses on Chapel Lane,