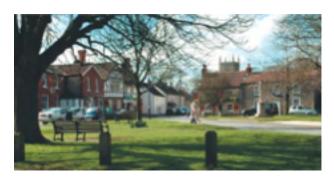

ields and meadows.

The coming of the Industrial Revolution saw many labourers leave the land and go into the cities and towns seeking work. Many of the village residents would have worked in the heavy engineering and foundries in Lincoln, or at 'The Iron', a large ironstone quarry at Greetwell.

In addition to the traditional village blacksmiths, millers, bakers and joiners, retail shops and other tradesmen appeared in the village, including several carriers taking both people and goods regularly to and from Lincoln.





# The Nettleham Settlement in 21st Century

### **Shape of the settlement**

Located around three miles north-east of the centre of the city of Lincoln, Nettleham is an attractive village situated on the banks of a rivulet or Beck which runs west-east towards Scothern.



The village lies in a shallow valley, with rich soils and an abundance of water from natural springs. Two old Roman roads pass close to the village and its proximity to these major transportation routes, together with the advantages of its natural topography, must have been an important influence in its development.

Originally the Beck served as a village street and livestock, together with carts and wagons, were frequently driven through it. It also provided the only access to many of the village houses.



# The Village Settlement

#### **Population**

The population of the village has grown over the centuries: in 1842 it was 714, in 1885 it was 958, and in 1913 it was 1,012. Some of the village houses were divided into two dwellings in order to accommodate the additional inhabitants.