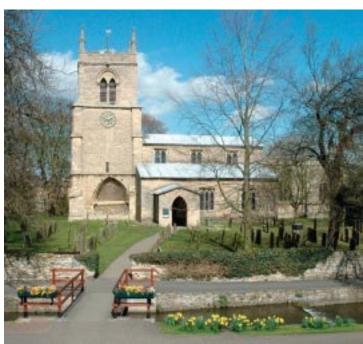

the Green. Since that time development has spread to include the many estates to the north, east and west to give the village form seen today. The majority of village residents live in the relatively recent housing developments of the second half of the twentieth century.

## **The Conservation Area**

In November 1969 a significant proportion of the village centre was designated as a Conservation Area under Section 1 of the Civic Amenities Act 1967 by the former Lindsey County Council. In 1984 the conservation area was reviewed by West Lindsey District Council, and a number of boundary changes resulted. A revised Conservation Area was designated in March and May 1985. An illustrated booklet produced by West Lindsey District Council, describes 47 of the 'Important Buildings' in the area.



















## **Significant Historical Buildings**

Visual evidence of Nettleham's history is present in the central conservation area, including four buildings associated with religious activity. The parish church, All Saints, rebuilt in 1891, includes work of the 13th through to the 15th centuries, and is notable for its gravestones and mediaeval stone coffin. The former Methodist Chapel and Wesleyan Chapel are both late 19th century, and the former Church Institute, built in the late 19th century, was converted into offices in 1974.

A number of buildings associated with the village's agricultural past still remain, notably Watermill House, a heavily converted and modernised former watermill, and a number of old farm houses, barns, stables and cart sheds.

Characteristic limeston