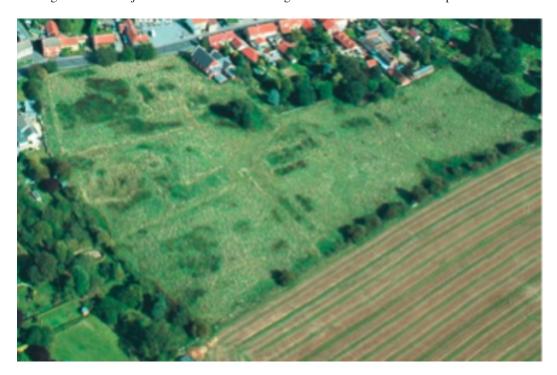

epidemic in 1905).

Following the departure of the Romans in the 5th century, the invading Anglo-Saxons settled in Lincoln and the surrounding area. Although initially they claimed the manorial rights in Nettleham, the manor eventually became the property of Queen Edith, wife of Edward the Confessor and finally Queen Maud, wife of Henry I.

In the 12th century, the manor passed on to the Bishops of Lincoln, when the early Saxon manor house (originally located south of High Street opposite Watermill Lane) was enlarged to create a 'palace' more suitable as a country retreat for the Bishops of Lincoln.



An impression of how the Bishops' estate may have appeared around the middle of the twelfth century, although much is conjecture as evidence is too fragmented to create an accurate picture











### The Middle Ages

It was in 1301, whilst King Edward I was in residence here, that he declared his son to be the first Prince of Wales.

Participants in the Lincolnshire Rebellion in 1536, protesting against Henry VIII and his reformation of the monasteries, stopped at Nettleham on their way to the city of Lincoln and caused much damage to property, particularly to the Bishops' Palace, and it was from this time that the buildings began to fall into disrepair. Having been in regular use for almost 500 years, it was finally demolished in the 17th century and little evidence now remains of this once magnificent residence, other than a number of grass mounds, marking the outlines of the original buildings, still visible to the present day. Properties utilising 'rescued' building m