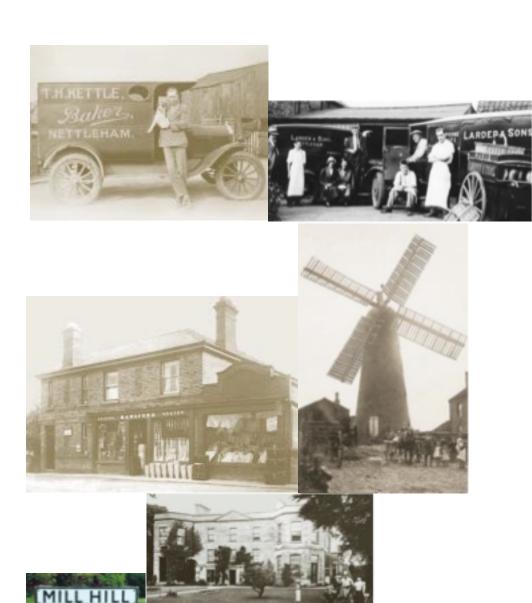

as Vicar's Wood, is an important wildlife sanctuary in the centre of the village.

#### 18th & 19th Centuries

Until the 18th century, Nettleham, like many rural communities, was surrounded by large open fields, but the Enclosure Act of 1777 created a patchwork of smaller fields and meadows.

The coming of the Industrial Revolution saw many labourers leave the land and go into the cities and towns seeking work. Many of the village residents would have worked in the heavy engineering and foundries in Lincoln, or at 'The Iron', a large ironstone quarry at Greetwell.

In addition to the traditional village blacksmiths, millers, bakers and joiners, retail shops and other tradesmen appeared in the village, including several carriers taking both people and goods regularly to and from Lincoln.





# The Nettleham Settlement in 21st Century

### **Shape of the settlement**

Located around three miles north-east of the centre of the city of Lincoln, Nettleham is an attractive village situated on the banks of a rivulet or Beck which runs west-east towards Scothern.



The village lies in a shallow valley, with rich soils and an abundance of water from natural springs. Two old Roman roads pass close to the village and its proximity to these major transportation routes, together with the advantages of its natural topography, must have been an important influence in its development.

Originally the Beck served as a village street and livestock, together with carts and wagons, were frequently driven through it. It also provided the only access to many of the village houses.



# The Vi