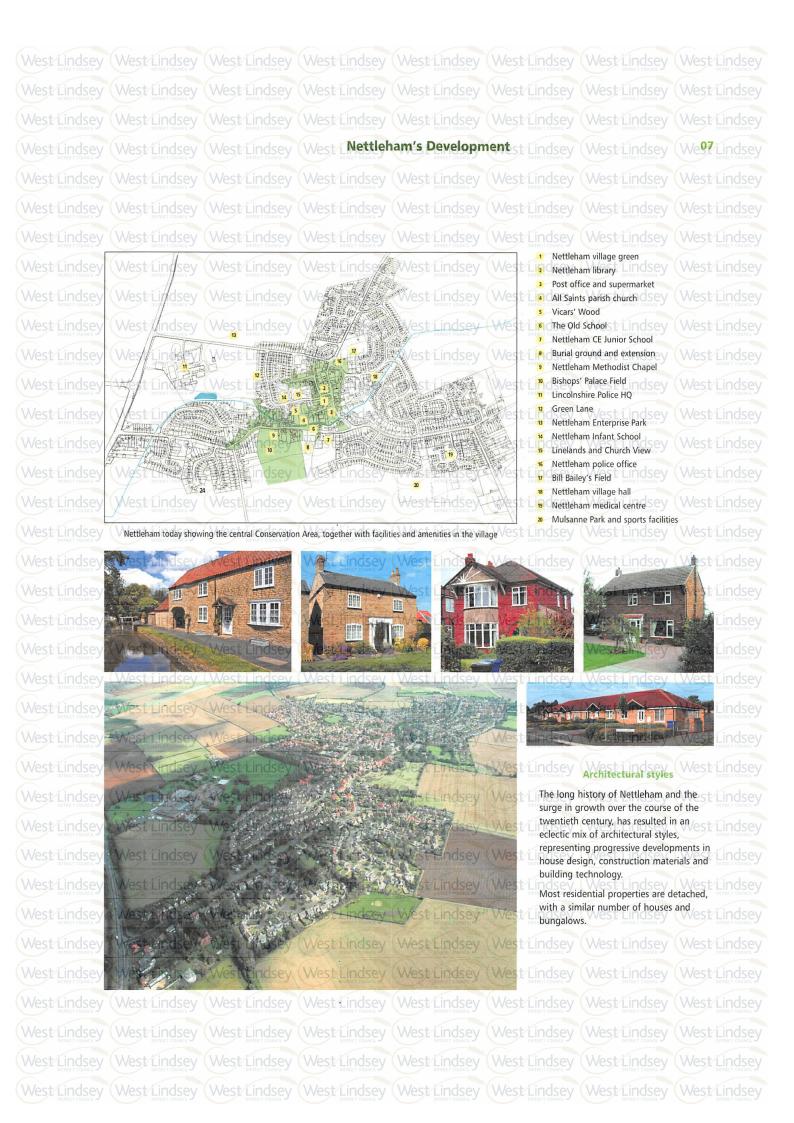

s Vicar's Wood, is an important wildlife sanctuary in the centre of the village.

#### 18th & 19th Centuries

Until the 18th century, Nettleham, like many rural communities, was surrounded by large open fields, but the Enclosure Act of 1777 created a patchwork of smaller fields and meadows.

The coming of the Industrial Revolution saw many labourers leave the land and go into the cities and towns seeking work. Many of the village residents would have worked in the heavy engineering and foundries in Lincoln, or at 'The Iron', a large ironstone quarry at Greetwell.

In addition to the traditional village blacksmiths, millers, bakers and joiners, retail shops and other tradesmen appeared in the village, including several carriers taking both people and goods regularly to and from Lincoln.





# The Nettleham Settlement in 21st Century

### **Shape of the settlement**

Located around three miles north-east of the centre of the city of Lincoln, Nettleham is an attractive village situated on the banks of a rivulet or Beck which runs west-east towards Scothern.



The village lies in a shallow valley, with rich soils and an abundance of water from natural springs. Two old Roman roads pass close to the village and its proximity to these major transportation routes, together with the advantages of its natural topography, must have been an important influence in its development.

Originally the Beck served as a village street and livestock, together with carts and wagons, were frequently driven through it. It also provided the only access to many of the village houses.



# The Vill