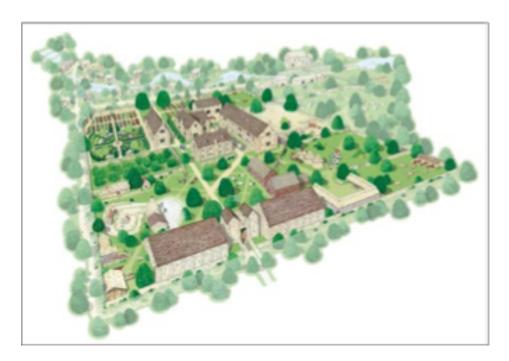

, fresh water, taken from a spring on the outskirts of Nettleham, was taken into the city by aqueduct to supplement the wells there. (Nettleham water was also used in Lincoln during a typhoid epidemic in 1905).

Following the departure of the Romans in the 5th century, the invading Anglo-Saxons settled in Lincoln and the surrounding area. Although initially they claimed the manorial rights in Nettleham, the manor eventually became the property of Queen Edith, wife of Edward the Confessor and finally Queen Maud, wife of Henry I.

In the 12th century, the manor passed on to the Bishops of Lincoln, when the early Saxon manor house (originally located south of High Street opposite Watermill Lane) was enlarged to create a 'palace' more suitable as a country retreat for the Bishops of Lincoln.



An impression of how the Bishops' estate may have appeared around the middle of the twelfth century, although much is conjecture as evidence is too fragmented to create an accurate picture











### The Middle Ages

It was in 1301, whilst King Edward I was in residence here, that he declared his son to be the first Prince of Wales.

Participants in the Lincolnshire Rebellion in 1536, protesting against Henry VIII and his reformation of the monasteries, stopped at Nettleham on their way to the city of Lincoln and caused much damage to property, particularly to the Bishops' Palace, and it was from this time that the buildings began to fall into disrepair. Having been in regular use for almost 500 years, it was finally demolished in the 17th century and little evidence now remains of t