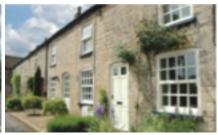

onverted and modernised former watermill, and a number of old farm houses, barns, stables and cart sheds.

Characteristic limestone rubble walls and pantile roofs emphasize the agricultural character of the village. The windmills that were once present in Nettleham have unfortunately gone, the last one on High Street being demolished in 1927, although their locations are remembered in house names and street signs.

The administrative offices of Nettleham Parish Council are now located in The Old School, also used for community purposes. The adjacent schoolhouse dates from 1856.

Four public houses: The Plough, The Black Horse, The Brown Cow and The White Hart add to the character of the area, the latter a former Court House, built about 1730 and once used as the village gaol.



























# **Residential Buildings**

Several cottages and other buildings, mainly on the High Street and around The Green, originally date from the 16th - 19th centuries.

Other notable residential properties include:

Beck House, C16 is regarded as the oldest residential property in the village. Characterised by its limestone



rubble walls, steeply pitched pantile roof and casement windows.

Nos 19 and 27 High Street, late C17 houses with minor recent alterations, with limestone walls, pantiled roofs, three chimney stacks and sash windows.

The Old Vicarage, East Street, late C18, limestone rubble walls with a pantile roof, two brick gable chimney stacks and sash windows.

No 5 Beckside, a late C18 cottage, formerly a pair of cottages.

A number of C18/C19 cottages and houses on C