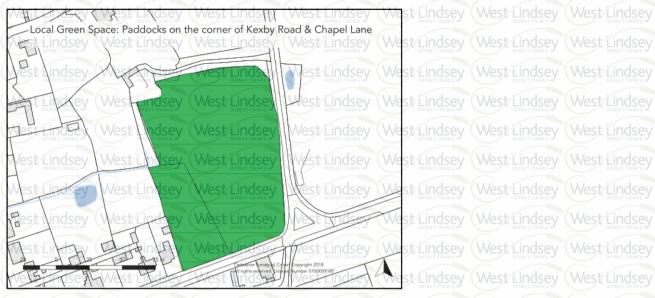

### Local Green Space 4 - Paddocks at the corner of Kexby Road and Chapel Lane

| Site Name and Address                                        | Paddocks at the corner of Kexby Road and Chapel Lane                                                                                                                                                                                                                                                                                                 |  |  |
|--------------------------------------------------------------|------------------------------------------------------------------------------------------------------------------------------------------------------------------------------------------------------------------------------------------------------------------------------------------------------------------------------------------------------|--|--|
| Site Ownership                                               | Glentworth Scottish Farms and Mr. and Mrs. S. Stiles                                                                                                                                                                                                                                                                                                 |  |  |
| Organisation Proposing Site for<br>Designation               | NP Working Group                                                                                                                                                                                                                                                                                                                                     |  |  |
| Owner Support for Designation                                | Proposal is supported by Mr. and Mrs. Stiles. No response was received from Glentworth Scottish Farms (Mr. Dickinson).                                                                                                                                                                                                                               |  |  |
| Land Allocation                                              | Not allocated                                                                                                                                                                                                                                                                                                                                        |  |  |
| Planning Status                                              | None                                                                                                                                                                                                                                                                                                                                                 |  |  |
| Area of Proposed Site                                        | 1.261 hectares                                                                                                                                                                                                                                                                                                                                       |  |  |
| Is the Site an "Extensive Tract of Land"                     | No, this is a well-maintained compact plot of land used for grazing. It has a natural open culvert that is part of the drainage system within the Parish and as such can be flooded during periods of heavy rain or snow (it connects Glenworth Lake to Fillingham Lake).                                                                            |  |  |
| Is the Site "Local in Character"                             | It is an important site at the main gateway into the village and provides views to the conservation area, specifically allowing a view to St Michael's Church and Northlands House. It's an important open area of land that adds to the identified character of Glentworth village as having areas of open space surrounding the residential areas. |  |  |
| Is the Site "in Close Proximity to the Community it serves"? | Yes, it sits opposite the pocket park and is at the junction of Kexby Road and Chapel Lane where children catch the school bus. It is on a regular walking and riding route for people.                                                                                                                                                              |  |  |
| Is the Site "Special to a Local Community"?                  | Yes, it is significant site at the principal gateway to the village and reflects the open vistas and views cited in the NP consultation, survey and walkabout. It has a traditional use as a grazing field for locally owned horses. It provides an important protection from flooding arising from the culvert overflow to surrounding houses.      |  |  |

#### The Site Holds a Particular local significance because of its West Lindsey (West Linds

| Vest<br>Vest | Lindsey West Lindsey West Lindsey West Lindsey Lindsey West Lindsey West Lindsey West Lindsey West Lindsey West Lindsey | Historic Significance  West Lindsey  West Lindsey  West Lindsey  West Lindsey | Recreational<br>sey WeValue           | West Lindsey West Lin Tranquility West Lindsey West Lin | Richness of Wildlife  dsey West Lindsey West Lindsey West Lindsey West Lindsey | Any Other<br>WReason |
|--------------|-------------------------------------------------------------------------------------------------------------------------|-------------------------------------------------------------------------------|---------------------------------------|---------------------------------------------------------|--------------------------------------------------------------------------------|----------------------|
| Vest         | This site is located at a key/est Lind                                                                                  | It has traditionally been st Line                                             | Over time many                        | It is on the edge of Lin                                | Because of the open nature of                                                  | West Lindsey         |
| est          | gateway into the village. It is visible as you enter the village and                                                    | used as grazing land for local people with horses and                         | village residents have used the field | the village and has natural wild habitats               | the field and the presence of the open culvert, some of the                    | West Lindsey         |
|              | contributes to the initial impression of the village as a small, rural                                                  | was identified as part of the NP survey and consultation                      | for grazing horses.                   | for birds and insects. It provides a tranquil           | wildlife (primarily the wildfowl) that use the pond in the Pocket              | West indsev          |
| /oot         | community.                                                                                                              | as a key open space.                                                          | open space as                         | view of the village                                     | Park also use this pasture – the                                               | DISTRICT COUNCIL J   |
| esu          | The field provides views across to the historic core of the village, the                                                | The field also contains an open culvert that is part of                       | such but provides an important visual | reflecting the rurality of Glentworth and               | birds can often be seen string ey crossing Chapel Lane between                 | West Lindsey         |
|              | buildings of the conservation area                                                                                      | the drainage system Vest Line                                                 | and tranquil dsey                     | the grazing chickens                                    | the two sites indsey West Linds ey                                             | West Lindsey         |
| /est         | and in particular St Michael's Church and Northlands House.                                                             | connecting Glentworth lake to Fillingham lake.                                | amenity for residents. Lindsey        | and horses add significantly to this                    | dsey West Lindsey West Lindsey                                                 | West Lindsey         |
| est/         | When areas of the field are not being grazed, it has a wild                                                             | sey (West Lindsey (West Lind                                                  | lsey (West Lindsey (                  | rural idyll.<br>Vest Lindsey West Lin                   | dsey West Lindsey West Lindsey                                                 | West Lindsey         |
|              | meadow feel with lots of native wild flowers.                                                                           | sey West Lindsey West Lind                                                    | lsey West Lindsey                     | West Lindsey West Lin                                   | dsey West Lindsey West Lindsey                                                 | West Lindsey         |